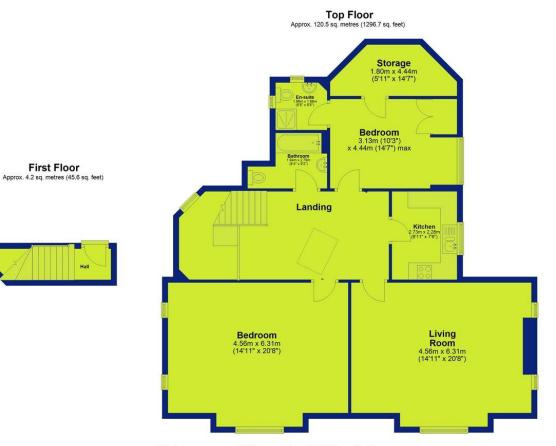

## Park Valley, The Park, Nottingham, NG7 1BS

Total area: approx. 124.7 sq. metres (1342.3 sq. feet)