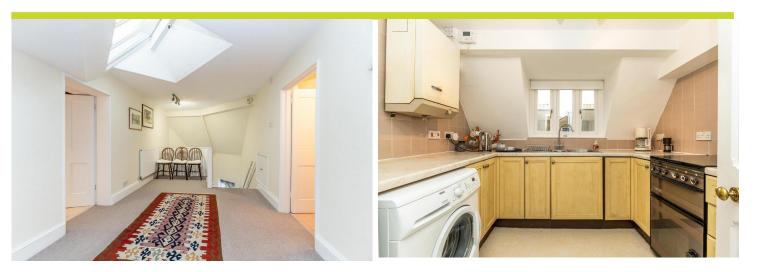

A bright and spacious master bedroom, benefits from doubleaspect windows, ceiling beams, and picturesque views of the tennis courts.

Bedroom Two includes a built-in storage cupboard and a private en-suite shower room.