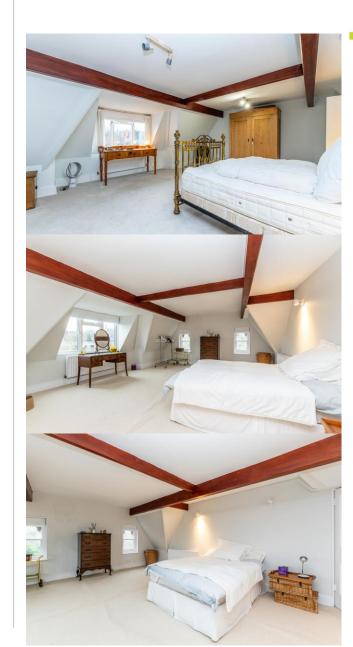

Accessed via a private staircase leading off the communal landing, creating a sense of exclusivity.

A spacious private hallway with a roof light enhances the bright and airy feel of the home.

A generously sized lounge featuring a brick fireplace, exposed ceiling beams, and double-aspect windows, allowing natural light to flow and offering a partial view of the tennis courts, adding to its charm.

A bright and spacious master bedroom, benefits from doubleaspect windows, ceiling beams, and picturesque views of the tennis courts.

Bedroom Two includes a built-in storage cupboard and a private en-suite shower room.