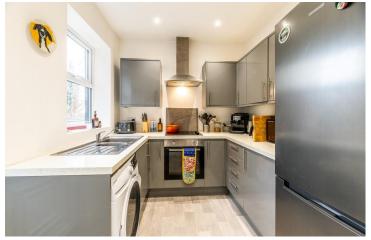

#### **Key Features**

Situated within easy reach of both Sherwood and the city centre, this attractive three-storey palisaded terraced home combines traditional charm with modern comforts. The property opens into a welcoming entrance hall, leading to a spacious lounge featuring a large bay window that fills the room with natural light. A separate dining room offers a versatile space for family meals or entertaining, while the modern fitted kitchen boasts a stylish range of units, integrated appliances, and countertop space for culinary enthusiasts.