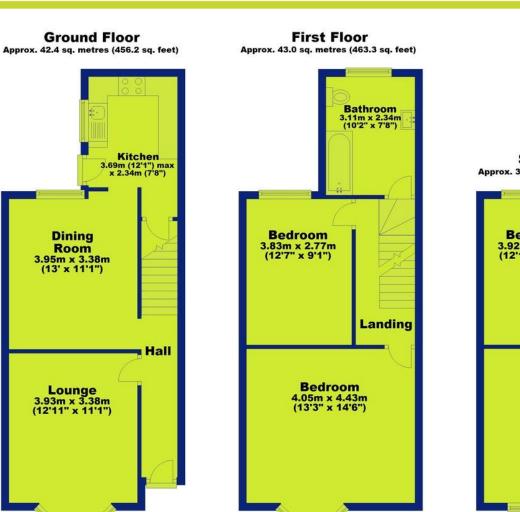

# Waldeck Road, Nottingham, NG5 2AG

Total area: approx. 121.2 sq. metres (1304.1 sq. feet)

Location

Gallery

Contact

Video