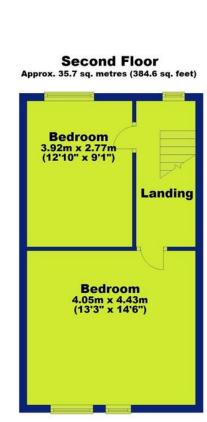

# Waldeck Road, Nottingham, NG5 2AG

Total area: approx. 121.2 sq. metres (1304.1 sq. feet)

Location

Gallery

Contact

Video