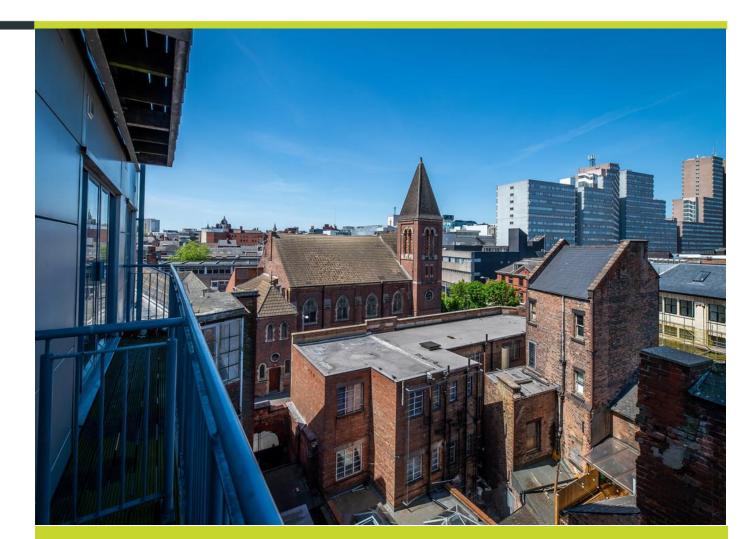

- Sixth floor
- Balcony with City Views
- Secure gated parking
- Currently tenanted
- Contact FHP Living for more information

Location

Gallery

Contact

Video

#### Key Features:

Open-Plan Living: The apartment boasts a stylish open-plan living, dining, and kitchen area. The layout is perfect for entertaining or relaxing, with large windows and a balcony that offers impressive views over Nottingham's cityscape.