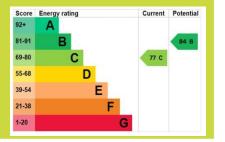

#### Additional Information:

Castle Exchange is a secure and well-maintained development that is currently undergoing EWS1 cladding works to achieve full fire safety compliance. Once completed, the building will meet the highest fire safety standards, providing peace of mind for residents.