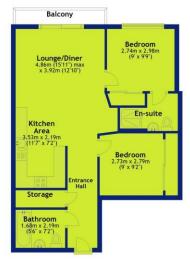

#### Key Features:

Open-Plan Living: The apartment boasts a stylish open-plan living, dining, and kitchen area. The layout is perfect for entertaining or relaxing, with large windows and a balcony that offers impressive views over Nottingham's cityscape.

Modern Kitchen: The sleek and modern kitchen is well-equipped with integrated appliances, ensuring convenience and functionality for everyday use.

Two Spacious Bedrooms: Both bedrooms are generously sized doubles, complete with built-in wardrobes. The master bedroom benefits from an en-suite shower room that is contemporary and well-maintained.

Additional Bathroom: The main bathroom is finished to the same high standard as the en-suite, offering a chic and cohesive design. Parking: A dedicated parking space is included, a highly desirable feature in the city center.

Lease Information: 999 years from 2002 Ground Rent: Approximately £250 per annum Service Charge: Approximately £3,102 per annum

Sixth Floor Approx. 60.2 sq. metres (648.2 sq. feet)

Total area: approx. 60.2 sq. metres (648.2 sq. feet)