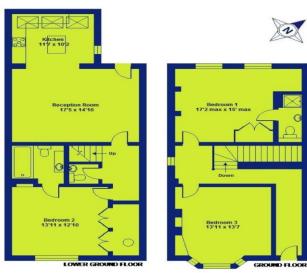

Briefly, the apartment is over two floors, the upper floor comprises; entrance hall, 2 large bedrooms - one featuring an ensuite shower room & fitted wardrobes, the other enjoying the bay window. Stairs lead down to the lower floor where there is the master bedroom which has an ensuite bathroom and ample fitted wardrobes, a separate guest WC and the stunning open plan living space which incorporates the modern, high specification kitchen with appliances and central island.

Externally the apartment has a sizeable terrace to the rear which can be accessed from the kitchen, to the rear of the development there is a car park where one allocated space is included.

Share of freehold.