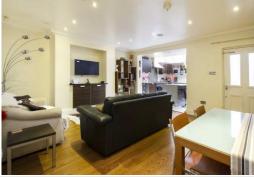

Briefly, the apartment is over two floors, the upper floor comprises; entrance hall, 2 large bedrooms - one featuring an ensuite shower room & fitted wardrobes, the other enjoying the bay window. Stairs lead down to the lower floor where there is the master bedroom which has an ensuite bathroom and ample fitted wardrobes, a separate guest WC and the stunning open plan living space which incorporates the modern, high specification kitchen with appliances and central island.