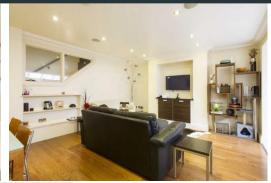

Briefly, the apartment is over two floors, the upper floor comprises; entrance hall, 2 large bedrooms - one featuring an ensuite shower room & fitted wardrobes, the other enjoying the bay window. Stairs lead down to the lower floor where there is the master bedroom which has an ensuite bathroom and ample fitted wardrobes, a separate guest WC and the stunning open plan living space which incorporates the modern, high specification kitchen with appliances and central island.