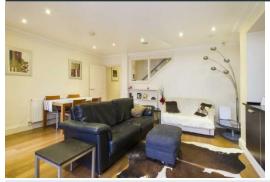

Briefly, the apartment is over two floors, the upper floor comprises; entrance hall, 2 large bedrooms - one featuring an ensuite shower room & fitted wardrobes, the other enjoying the bay window. Stairs lead down to the lower floor where there is the master bedroom which has an ensuite bathroom and ample fitted wardrobes, a separate guest WC and the stunning open plan living space which incorporates the modern, high specification kitchen with appliances and central island.