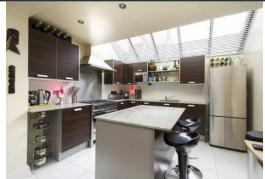

Briefly, the apartment is over two floors, the upper floor comprises; entrance hall, 2 large bedrooms - one featuring an ensuite shower room & fitted wardrobes, the other enjoying the bay window. Stairs lead down to the lower floor where there is the master bedroom which has an ensuite bathroom and ample fitted wardrobes, a separate guest WC and the stunning open plan living space which incorporates the modern, high specification kitchen with appliances and central island.