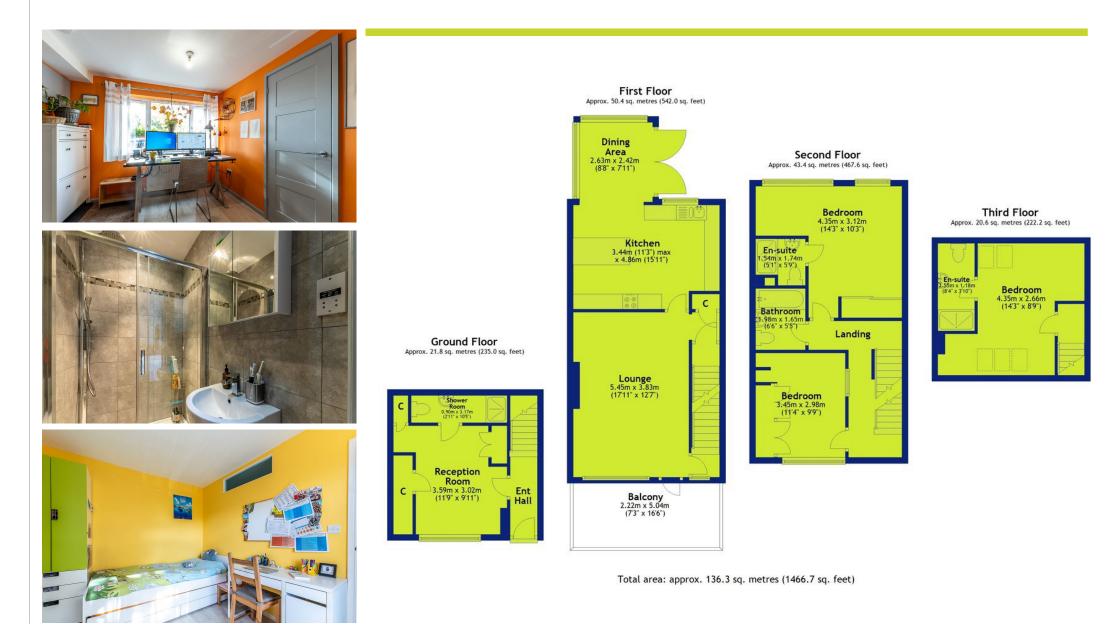

#### Key Features

FHP Living are pleased to offer for sale this delightful town house situated within the highly regarded Park Estate, which has been creatively arranged over four floors.

Offering the sort of comfort and convenience that one would associate with a property of this nature, this three storey home has been designed to a style that deserves internal inspection and briefly comprises: entrance hall with access to a ground floor bedroom incorporating an en-suite facility. A staircase leads from the entrance hall and ascends to the first floor living space, featuring a lounge affording a large picture window allowing an abundance of natural light to flow, with access onto a delightful balcony.

The dining kitchen has been fitted with a modern range of units and appliances and opens onto a glazed dining area with access to the rear.

In addition, there are two separate staircases rising to three further bedrooms, and three bath/shower rooms, including two en-suite facilities which completes the properties accommodation.

Outside, a garden area which is predominantly lawned can be found to the rear.