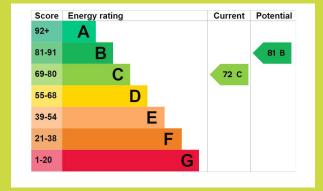

## Click for further information:-

- Delightful Four Storey Townhouse
- Four Bedrooms Spanning Three Floors
- Four Bath/Shower Rooms
- Lounge with Balcony Off
- Modern Dining kitchen

- Entrance Hall
- Many Features
- Rear garden
- EPC C
- Internal Area Approx 1460 SQ FT