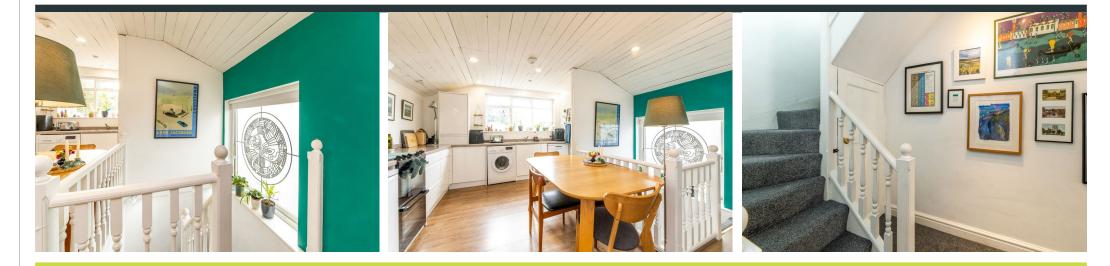

On the first floor, the home truly shines with its spacious openplan lounge/kitchen. The room is flooded with natural light from a large picture window, offering a partial view of the surround area. This bright airy space is ideal for relaxing or entertaining. Adjacent is the modern fitted kitchen, thoughtfully designed with worktops, integrated appliances, and ample storage, making it both functional and aesthetically pleasing.