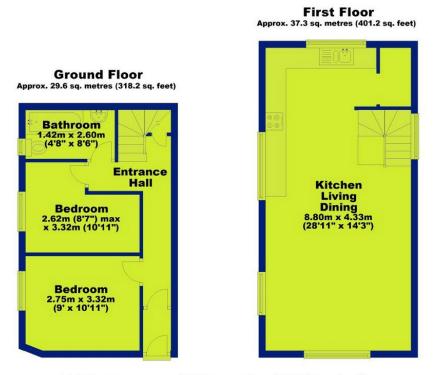

#### 33A Lenton Road, The Park, Nottingham, NG7 1DU

Total area: approx. 66.8 sq. metres (719.4 sq. feet)