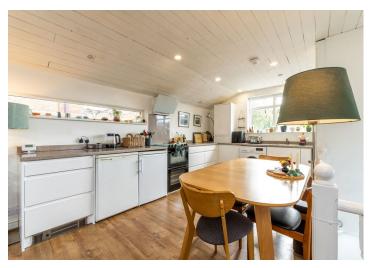

On the first floor, the home truly shines with its spacious openplan lounge/kitchen. The room is flooded with natural light from a large picture window, offering a partial view of the surround area. This bright airy space is ideal for relaxing or entertaining. Adjacent is the modern fitted kitchen, thoughtfully designed with worktops, integrated appliances, and ample storage, making it both functional and aesthetically pleasing.