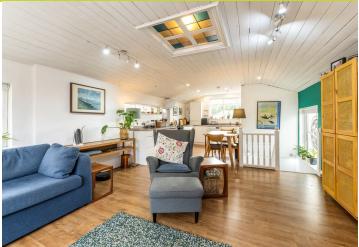

On the first floor, the home truly shines with its spacious openplan lounge/kitchen. The room is flooded with natural light from a large picture window, offering a partial view of the surround area. This bright airy space is ideal for relaxing or entertaining. Adjacent is the modern fitted kitchen, thoughtfully designed with worktops, integrated appliances, and ample storage, making it both functional and aesthetically pleasing.