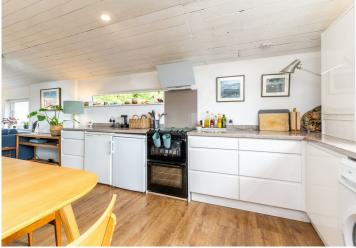

On the first floor, the home truly shines with its spacious openplan lounge/kitchen. The room is flooded with natural light from a large picture window, offering a partial view of the surround area. This bright airy space is ideal for relaxing or entertaining. Adjacent is the modern fitted kitchen, thoughtfully designed with worktops, integrated appliances, and ample storage, making it both functional and aesthetically pleasing.