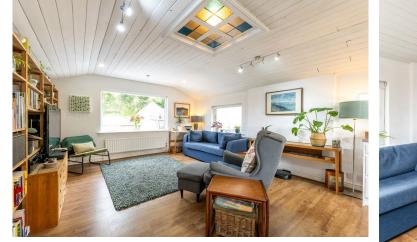

On the first floor, the home truly shines with its spacious openplan lounge/kitchen. The room is flooded with natural light from a large picture window, offering a partial view of the surround area. This bright airy space is ideal for relaxing or entertaining. Adjacent is the modern fitted kitchen, thoughtfully designed with worktops, integrated appliances, and ample storage, making it both functional and aesthetically pleasing.