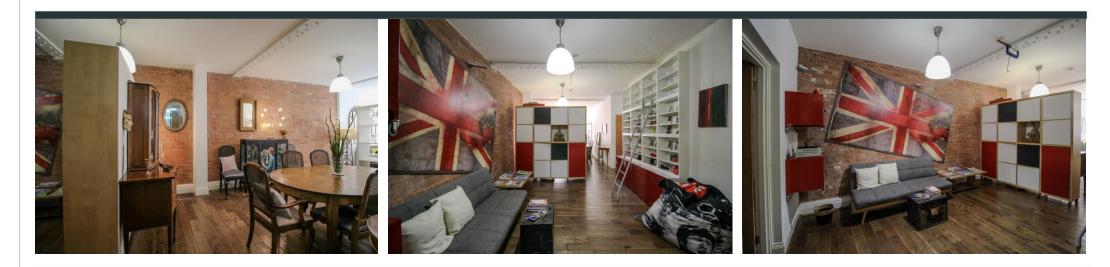

#### Key Features

FHP Living are thrilled to offer to the market this stunning twobedroom, two-bathroom apartment, this unique offering in the heart of Nottingham.

Spread across an impressive 1,153 sq ft (excluding the expansive terrace), the property boasts a blend of modern convenience with period charm. Tastefully decorated throughout, the apartment features exposed brick walls and large windows, allowing natural light to flood the space.

The living area is open-plan, with a beautifully designed lounge and dining area perfect for both entertaining and relaxing. This large room has been divided up using shelving units and false walls, however could be reopened back up in to one large space if needed.

The adjoining kitchen is sleek and contemporary, featuring modern appliances, ample storage, and a stainless steel island.

The master bedroom is generously sized with plenty of built-in storage, while the second bedroom offers flexibility as a guest room or home office. Both bedrooms have access to separate, well-appointed bathrooms, providing comfort and privacy for residents and guests alike.