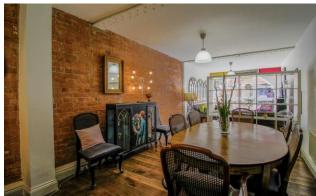

#### Key Features

FHP Living are thrilled to offer to the market this stunning twobedroom, two-bathroom apartment, this unique offering in the heart of Nottingham.

Spread across an impressive 1,153 sq ft (excluding the expansive terrace), the property boasts a blend of modern convenience with period charm. Tastefully decorated throughout, the apartment features exposed brick walls and large windows, allowing natural light to flood the space.

The living area is open-plan, with a beautifully designed lounge and dining area perfect for both entertaining and relaxing. This large room has been divided up using shelving units and false walls, however could be reopened back up in to one large space if needed.