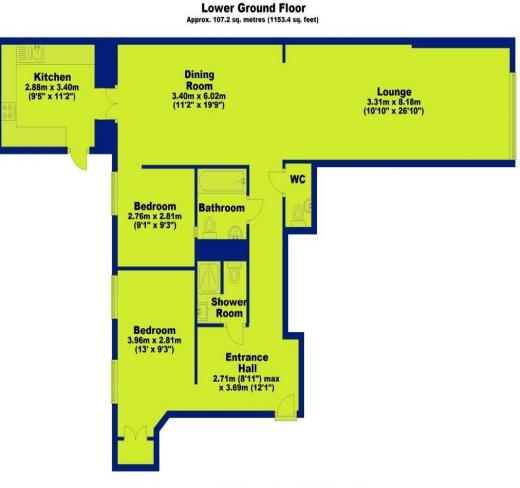

#### 1A Hollowstone, Nottingham, NG1 1JH

Total area: approx. 107.2 sq. metres (1153.4 sq. feet)