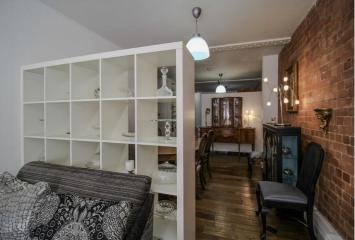

The living area is open-plan, with a beautifully designed lounge and dining area perfect for both entertaining and relaxing. This large room has been divided up using shelving units and false walls, however could be reopened back up in to one large space if needed.