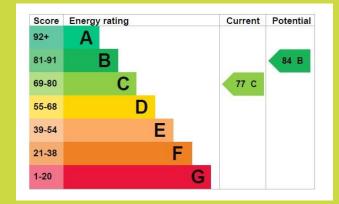

#### Key Features

FHP Living are thrilled to offer to the market this stunning twobedroom, two-bathroom apartment, this unique offering in the heart of Nottingham.

Spread across an impressive 1,153 sq ft (excluding the expansive terrace), the property boasts a blend of modern convenience with period charm. Tastefully decorated throughout, the apartment features exposed brick walls and large windows, allowing natural light to flood the space.