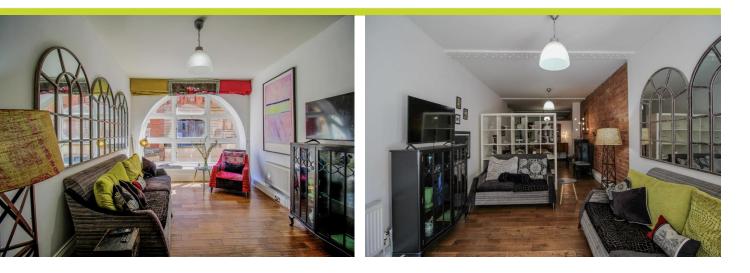

The living area is open-plan, with a beautifully designed lounge and dining area perfect for both entertaining and relaxing. This large room has been divided up using shelving units and false walls, however could be reopened back up in to one large space if needed.