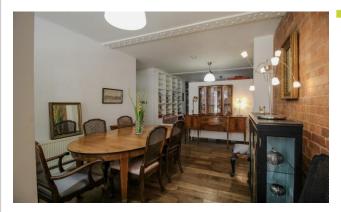

#### Key Features

FHP Living are thrilled to offer to the market this stunning twobedroom, two-bathroom apartment, this unique offering in the heart of Nottingham.

Spread across an impressive 1,153 sq ft (excluding the expansive terrace), the property boasts a blend of modern convenience with period charm. Tastefully decorated throughout, the apartment features exposed brick walls and large windows, allowing natural light to flood the space.

The living area is open-plan, with a beautifully designed lounge and dining area perfect for both entertaining and relaxing. This large room has been divided up using shelving units and false walls, however could be reopened back up in to one large space if needed.