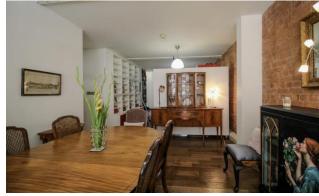

#### Key Features

FHP Living are thrilled to offer to the market this stunning twobedroom, two-bathroom apartment, this unique offering in the heart of Nottingham.

Spread across an impressive 1,153 sq ft (excluding the expansive terrace), the property boasts a blend of modern convenience with period charm. Tastefully decorated throughout, the apartment features exposed brick walls and large windows, allowing natural light to flood the space.

The living area is open-plan, with a beautifully designed lounge and dining area perfect for both entertaining and relaxing. This large room has been divided up using shelving units and false walls, however could be reopened back up in to one large space if needed.