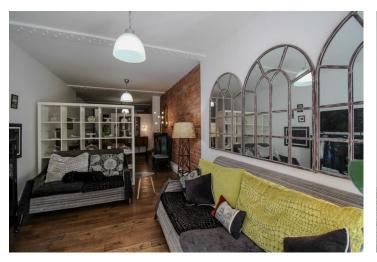

The living area is open-plan, with a beautifully designed lounge and dining area perfect for both entertaining and relaxing. This large room has been divided up using shelving units and false walls, however could be reopened back up in to one large space if needed.