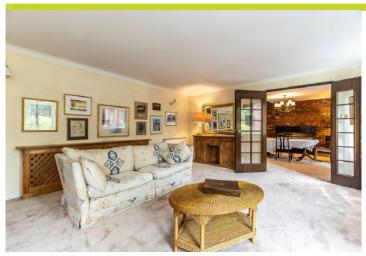

Upon entering, the ground floor comprises a welcoming entrance leading to a well-equipped kitchen offering a range of units and appliances. The dining area is openplan, flowing into a spacious lounge, ideal for relaxation or entertaining. Additionally, there is a study, which could serve as a third bedroom, and a guest bathroom with a suite, adding versatility to the home.