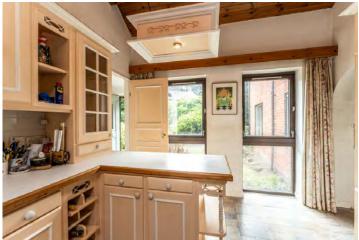

Upon entering, the ground floor comprises a welcoming entrance leading to a well-equipped kitchen offering a range of units and appliances. The dining area is openplan, flowing into a spacious lounge, ideal for relaxation or entertaining. Additionally, there is a study, which could serve as a third bedroom, and a guest bathroom with a suite, adding versatility to the home.