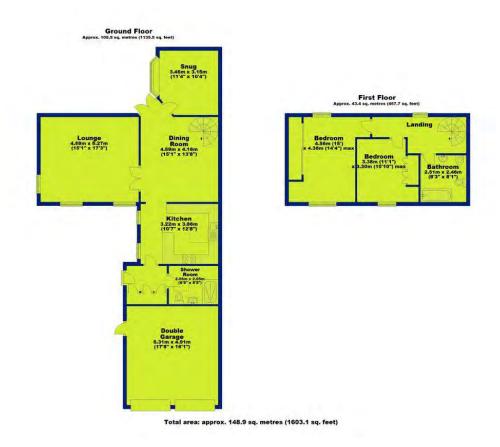

The property itself affords both privacy and a spacious living environment, set back from the road, accessed via a generous gravel driveway offering off road parking for several vehicles, and a side entrance with the accommodation creatively arranged over two floors.

Upon entering, the ground floor comprises a welcoming entrance leading to a well-equipped kitchen offering a range of units and appliances. The dining area is openplan, flowing into a spacious lounge, ideal for relaxation or entertaining. Additionally, there is a study, which could serve as a third bedroom, and a guest bathroom with a suite, adding versatility to the home.

The first floor hosts two comfortable bedrooms and a bathroom with a modern suite, offering a peaceful retreat for the residents.

Outside, the gravel driveway leads to a double garage with twin up-and-over doors, providing ample parking and storage space. The landscaped gardens partially encompass the property, with both side and rear gardens creating a serene outdoor environment perfect for leisure and enjoyment.