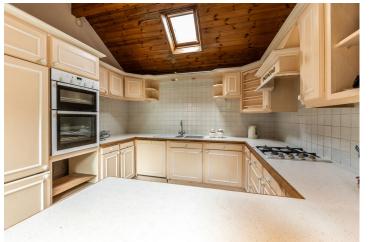

Upon entering, the ground floor comprises a welcoming entrance leading to a well-equipped kitchen offering a range of units and appliances. The dining area is openplan, flowing into a spacious lounge, ideal for relaxation or entertaining. Additionally, there is a study, which could serve as a third bedroom, and a guest bathroom with a suite, adding versatility to the home.