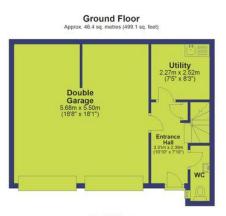

Upon entering the ground floor, you are greeted by an entrance hall featuring a cloaks/WC and utility room. There is also a personal door leading to the integral double garage and a staircase ascending to the upper floors.