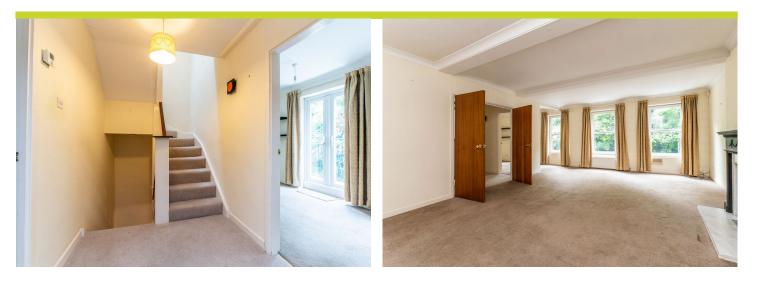

The first floor hosts a spacious lounge/dining room, which boasts French-style doors opening onto a small balcony. Adjacent to this is a separate kitchen, fitted with a range of units and appliances. Additionally, there is access to the rear courtyard from this level.