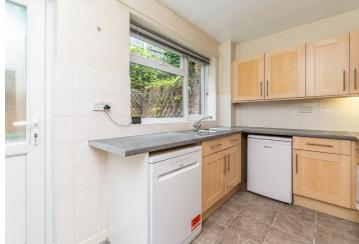

The first floor hosts a spacious lounge/dining room, which boasts French-style doors opening onto a small balcony. Adjacent to this is a separate kitchen, fitted with a range of units and appliances. Additionally, there is access to the rear courtyard from this level.