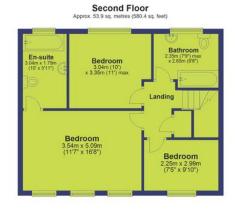

The second floor comprises three bedrooms, including a large master bedroom with an en-suite bathroom. A further family bathroom with suite serves the other two bedrooms, ensuring comfort and convenience for all occupants.