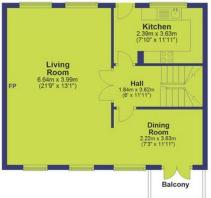

The first floor hosts a spacious lounge/dining room, which boasts French-style doors opening onto a small balcony. Adjacent to this is a separate kitchen, fitted with a range of units and appliances. Additionally, there is access to the rear courtyard from this level.