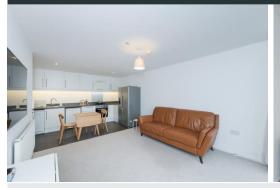

The property features a beautifully presented, fitted kitchen with space for freestanding appliances, including a dishwasher, fridge, freezer, and cooker. The open-plan living area is bathed in natural light and seamlessly leads out to the expansive balcony. The apartment boasts two generously sized double bedrooms, each with ample space for freestanding wardrobes, and a well-presented family bathroom.