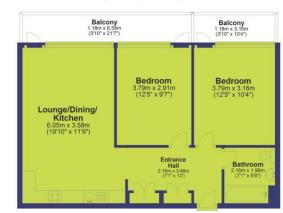

#### Third Floor Approx. 59.6 sq. metres (641.4 sq. feet)

Total area: approx. 59.6 sq. metres (641.4 sq. feet)