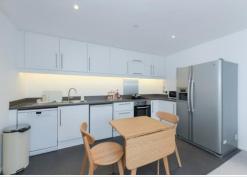

The property features a beautifully presented, fitted kitchen with space for freestanding appliances, including a dishwasher, fridge, freezer, and cooker. The open-plan living area is bathed in natural light and seamlessly leads out to the expansive balcony. The apartment boasts two generously sized double bedrooms, each with ample space for freestanding wardrobes, and a well-presented family bathroom.