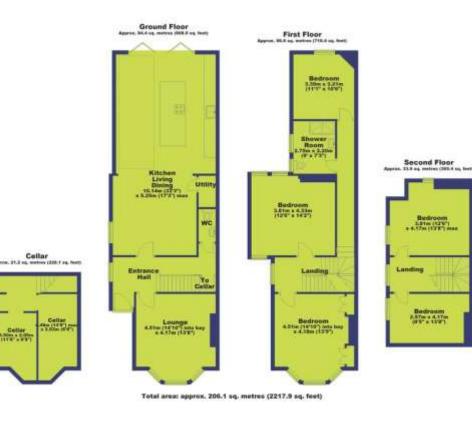

### **Key Features**

FHP Living feels privileged to offer for sale this well-presented family home, boasting over 2,000 sqft of space, including cellars. This handsome property offers accommodation which has been creatively arranged over three floors, affording the comfort and convenience that one would expect from a home of this calibre

The ground floor welcomes you with an entrance hall featuring a staircase ascending to the upper floors and a cloakroom/WC for guests' convenience. The lounge, adorned with a bay window, allows natural light to flood the space, highlighting the elegant ornamental fireplace and creating a warm and inviting atmosphere.

The heart of this home is undoubtedly the spacious family dining kitchen. This impressive space is fitted with a range of modern units and appliances, including a large complimentary island unit, perfect for meal preparation and casual dining. The attractive flooring and bi-folding doors seamlessly connect the indoor living space to the terrace and garden, making it ideal for entertaining and family gatherings.

Ascending to the first floor, you will find three bedrooms. The master of which features a bay window that allows light to pour in, creating a bright and airy feel. A modern bathroom suite serves this level, offering both style and functionality.

The second floor provides two additional bedrooms, offering flexibility for a growing family, guest accommodations, or even a home office.

Externally, the property includes off-road parking at the front for one car, complemented by a small adjacent garden area. The rear garden and terrace provide a private outdoor space for relaxation and entertainment.