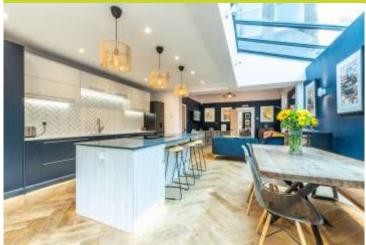

The heart of this home is undoubtedly the spacious family dining kitchen. This impressive space is fitted with a range of modern units and appliances, including a large complimentary island unit, perfect for meal preparation and casual dining. The attractive flooring and bi-folding doors seamlessly connect the indoor living space to the terrace and garden, making it ideal for entertaining and family gatherings.