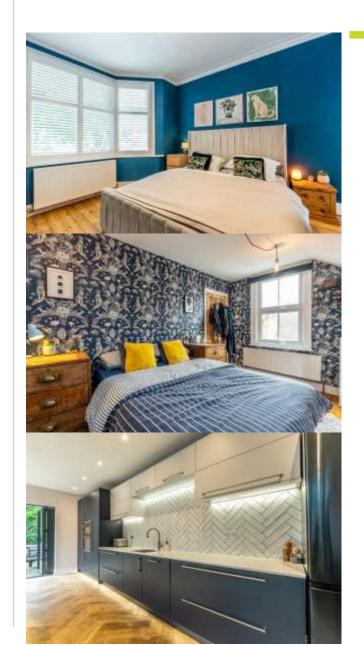

The heart of this home is undoubtedly the spacious family dining kitchen. This impressive space is fitted with a range of modern units and appliances, including a large complimentary island unit, perfect for meal preparation and casual dining. The attractive flooring and bi-folding doors seamlessly connect the indoor living space to the terrace and garden, making it ideal for entertaining and family gatherings.

Ascending to the first floor, you will find three bedrooms. The master of which features a bay window that allows light to pour in, creating a bright and airy feel. A modern bathroom suite serves this level, offering both style and functionality.