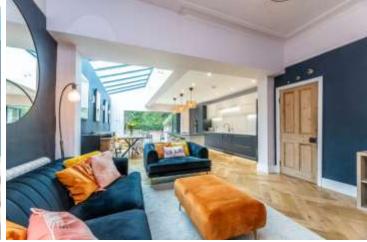

The heart of this home is undoubtedly the spacious family dining kitchen. This impressive space is fitted with a range of modern units and appliances, including a large complimentary island unit, perfect for meal preparation and casual dining. The attractive flooring and bi-folding doors seamlessly connect the indoor living space to the terrace and garden, making it ideal for entertaining and family gatherings.