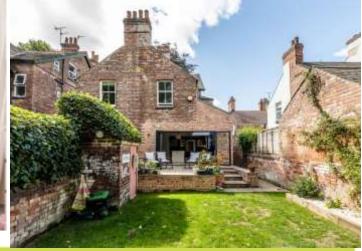

The heart of this home is undoubtedly the spacious family dining kitchen. This impressive space is fitted with a range of modern units and appliances, including a large complimentary island unit, perfect for meal preparation and casual dining. The attractive flooring and bi-folding doors seamlessly connect the indoor living space to the terrace and garden, making it ideal for entertaining and family gatherings.

The second floor provides two additional bedrooms, offering flexibility for a growing family, guest accommodations, or even a home office.

Externally, the property includes off-road parking at the front for one car, complemented by a small adjacent garden area. The rear garden and terrace provide a private outdoor space for relaxation and entertainment.