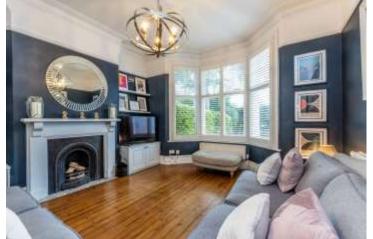

The ground floor welcomes you with an entrance hall featuring a staircase ascending to the upper floors and a cloakroom/WC for guests' convenience. The lounge, adorned with a bay window, allows natural light to flood the space, highlighting the elegant ornamental fireplace and creating a warm and inviting atmosphere.