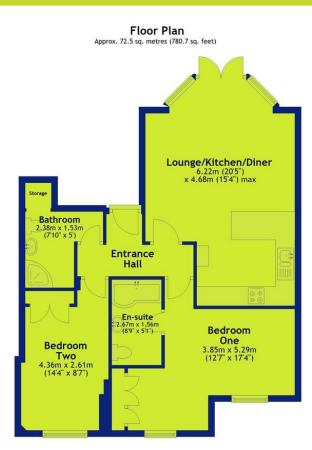

## Cavendish House, Park Terrace, Nottingham, NG1 5AY

Total area: approx. 72.5 sq. metres (780.7 sq. feet)

Location

Gallery

Video

Contact