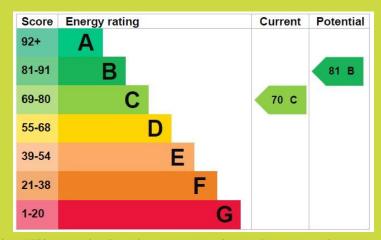

- Contemporary Fitted Kitchen with Appliances
- Entrance Hall/Many Features
- Internal Area Approx. 780sqft
- EPC C
- Viewing Highly Recommended

Location

Gallery

Video

Contact