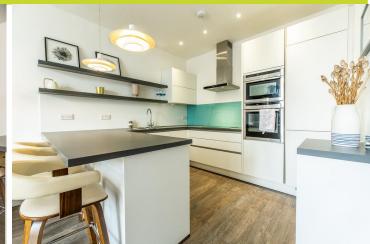

Nestled on the edge of one of Nottingham's most prestigious locations, it enjoys proximity to an array of the city's bars, shops, and restaurants.

Upon entering through the communal entrance hall, you are welcomed into a private entrance hall that sets the tone for the rest of the property. The open-plan lounge/kitchen is a highlight, featuring a large Frenchstyle bay window that bathes the room in natural light. This space is complemented by a contemporary selection of kitchen units and appliances, alongside elegant and attractive flooring that adds to the modern aesthetic.