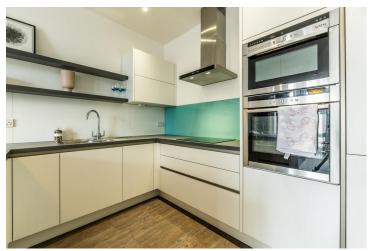

Nestled on the edge of one of Nottingham's most prestigious locations, it enjoys proximity to an array of the city's bars, shops, and restaurants.

Upon entering through the communal entrance hall, you are welcomed into a private entrance hall that sets the tone for the rest of the property. The open-plan lounge/kitchen is a highlight, featuring a large Frenchstyle bay window that bathes the room in natural light. This space is complemented by a contemporary selection of kitchen units and appliances, alongside elegant and attractive flooring that adds to the modern aesthetic.