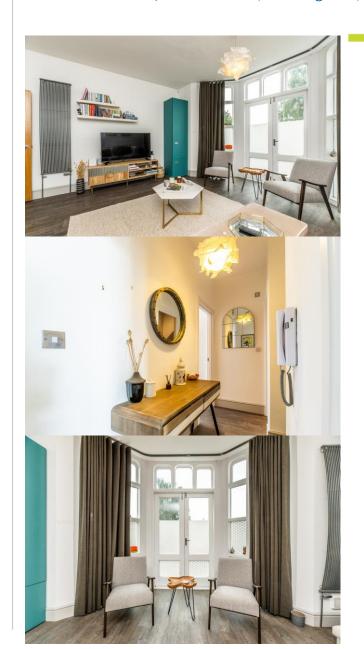

Nestled on the edge of one of Nottingham's most prestigious locations, it enjoys proximity to an array of the city's bars, shops, and restaurants.

Upon entering through the communal entrance hall, you are welcomed into a private entrance hall that sets the tone for the rest of the property. The open-plan lounge/kitchen is a highlight, featuring a large Frenchstyle bay window that bathes the room in natural light. This space is complemented by a contemporary selection of kitchen units and appliances, alongside elegant and attractive flooring that adds to the modern aesthetic.

The apartment also boasts two double bedrooms, with the master a retreat in itself, complete with a stylish ensuite facility and built-in wardrobes. The guest bedroom also features built-in wardrobes and convenient access to a separate bathroom equipped with a modern suite.