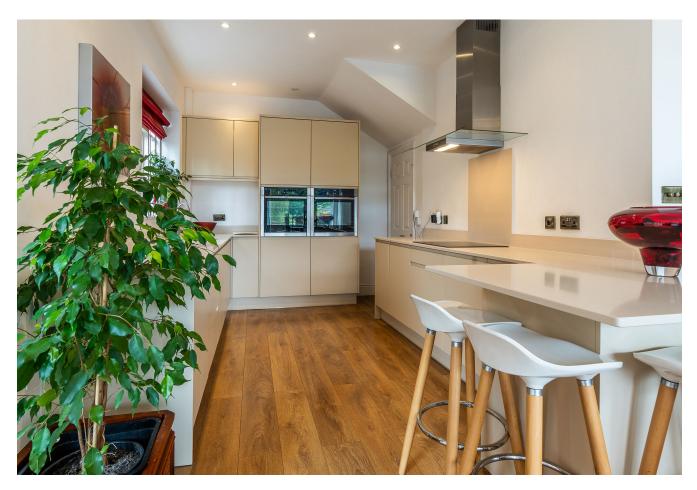

The elegant living room is beautifully proportioned, with a large bay window, deep cornicing, and additional side light enhancing its gracious ambiance. At the heart of the home, the stylish dining kitchen features sleek contemporary units, integrated appliances, and ample space for family meals or social gatherings. Wide bi-folding doors open onto decking.