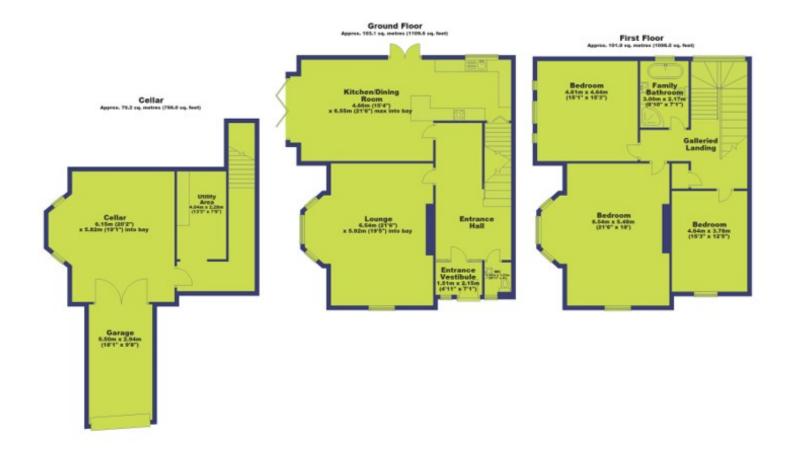

Arranged creatively over three floors, the accommodation is thoughtfully balanced to suit both modern family life and sophisticated entertaining. From the moment you enter through the porch and grand reception hall-complete with cloakroom/WC, timber flooring, and a sweeping staircase-you are met with an atmosphere of refinement and welcome.

The elegant living room is beautifully proportioned, with a large bay window, deep cornicing, and additional side light enhancing its gracious ambiance. At the heart of the home, the stylish dining kitchen features sleek contemporary units, integrated appliances, and ample space for family meals or social gatherings. Wide bi-folding doors open onto decking.

Upstairs, the first floor hosts a classic bathroom complete with a roll-top bath and separate shower, along with three generously sized bedrooms. The standout master bedroom, bathed in natural light through a bay window, offers stunning views and a sense of peaceful retreat.

The lower ground floor adds valuable flexibility, comprising a two-section integral garage and a separate storage room-ideal for hobbies, workshop space, or potential conversion (subject to the necessary planning consents).

Total area: approx. 275.2 sq. metres (2962.0 sq. feet)