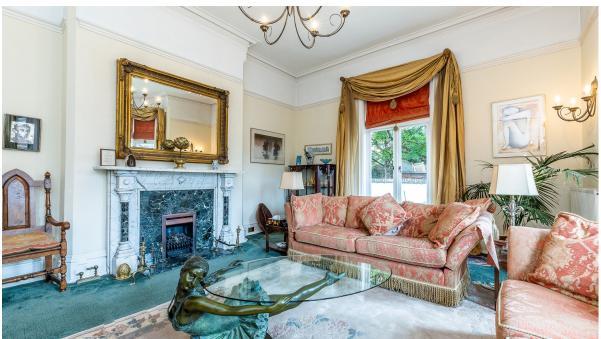

The elegant living room is beautifully proportioned, with a large bay window, deep cornicing, and additional side light enhancing its gracious ambiance. At the heart of the home, the stylish dining kitchen features sleek contemporary units, integrated appliances, and ample space for family meals or social gatherings. Wide bi-folding doors open onto decking.