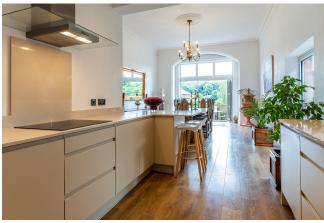

The elegant living room is beautifully proportioned, with a large bay window, deep cornicing, and additional side light enhancing its gracious ambiance. At the heart of the home, the stylish dining kitchen features sleek contemporary units, integrated appliances, and ample space for family meals or social gatherings. Wide bi-folding doors open onto decking.