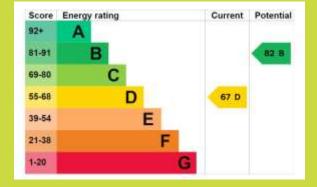

- Cloaks/WC
- Drawing Room with ornamental fireplace
- Undercroft garage parking for two cars plus storage
- Enclosed garden terrace
- EPC Rating D
- Internal area approx. 2962 sq ft

Contact