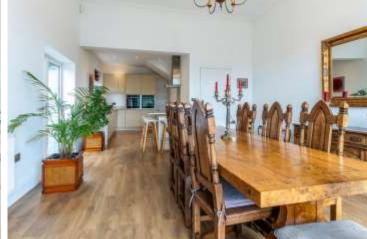

The commodious dining kitchen is adjacent and features a range of contemporary units and appliances, these together with the high level ceiling, cornicing and bright modern bi-folding doors which lead to the terrace and garden, create a real homely feel, mixing modern living with period charm.