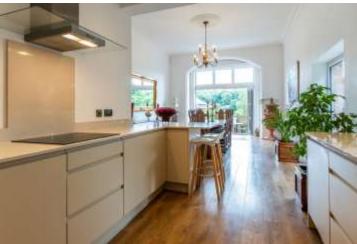

The commodious dining kitchen is adjacent and features a range of contemporary units and appliances, these together with the high level ceiling, cornicing and bright modern bi-folding doors which lead to the terrace and garden, create a real homely feel, mixing modern living with period charm.