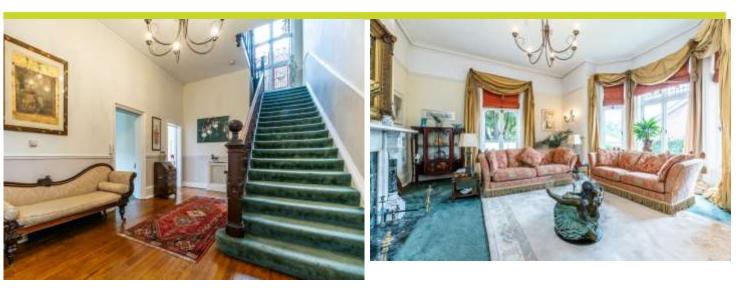

Upon entering the property, the discerning purchaser will be greeted by an impressive grand reception hall displaying many original features, including the high level ceiling with cornicing, an elegant staircase ascending to the upper floor via a beautiful large stained glass window. The wooden floor complements the room and allows access to a traditional cloaks/WC.

The drawing room is located from the reception hall and is spacious, again with high level ceiling and large bay window allowing natural light to flow. A further window is displayed together with a beautiful feature ornamental fireplace which is an attractive focal point of the room.