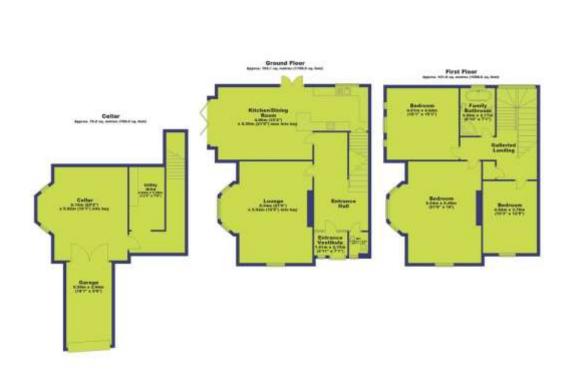

Tunnel Road, Nottingham, NG7 1BN

Total area: appres. 275.2 sq. metres (2962.0 sq. feet)