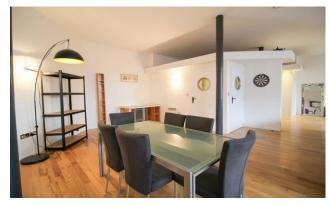

Briefly, the apartment comprises of; entrance hall with storage, superb bright open plan living space incorporating the living, dining and kitchen; the kitchen is fitted to a high standard and has a feature polished concrete work surface.