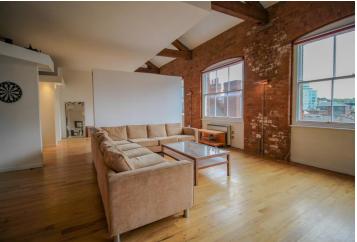

#### Key Features

One of Nottingham city's true loft style conversions the apartment offer stunning open plan living of over 1,190 sqft. The apartment has many period features which include; exposed brickwork, exposed beams, steel columns, high ceilings, solid wood flooring and large sash windows which are all excellently matched with modern finishes.

Briefly, the apartment comprises of; entrance hall with storage, superb bright open plan living space incorporating the living, dining and kitchen; the kitchen is fitted to a high standard and has a feature polished concrete work surface.