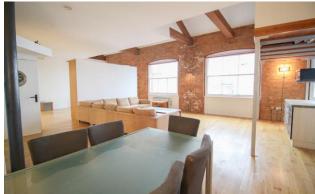

#### Key Features

One of Nottingham city's true loft style conversions the apartment offer stunning open plan living of over 1,190 sqft. The apartment has many period features which include; exposed brickwork, exposed beams, steel columns, high ceilings, solid wood flooring and large sash windows which are all excellently matched with modern finishes.

Briefly, the apartment comprises of; entrance hall with storage, superb bright open plan living space incorporating the living, dining and kitchen; the kitchen is fitted to a high standard and has a feature polished concrete work surface.