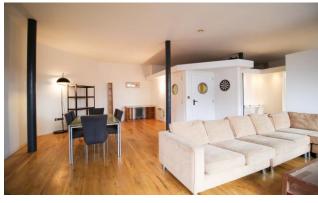

Briefly, the apartment comprises of; entrance hall with storage, superb bright open plan living space incorporating the living, dining and kitchen; the kitchen is fitted to a high standard and has a feature polished concrete work surface.

Above the kitchen is a mezzanine which is ideal for either an office/snug or occasional bedroom.

The master bedroom is generous and has built in wardrobes and a luxurious ensuite shower room with 'his and hers' sinks. There is also a further separate bathroom benefitting from a 3 piece suite with a large bath as well as storage for the washer dryer.