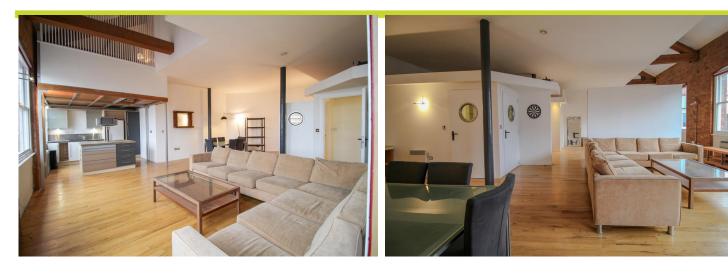

#### Key Features

One of Nottingham city's true loft style conversions the apartment offer stunning open plan living of over 1,190 sqft. The apartment has many period features which include; exposed brickwork, exposed beams, steel columns, high ceilings, solid wood flooring and large sash windows which are all excellently matched with modern finishes.

Briefly, the apartment comprises of; entrance hall with storage, superb bright open plan living space incorporating the living, dining and kitchen; the kitchen is fitted to a high standard and has a feature polished concrete work surface.

Above the kitchen is a mezzanine which is ideal for either an office/snug or occasional bedroom.

The master bedroom is generous and has built in wardrobes and a luxurious ensuite shower room with 'his and hers' sinks. There is also a further separate bathroom benefitting from a 3 piece suite with a large bath as well as storage for the washer dryer.