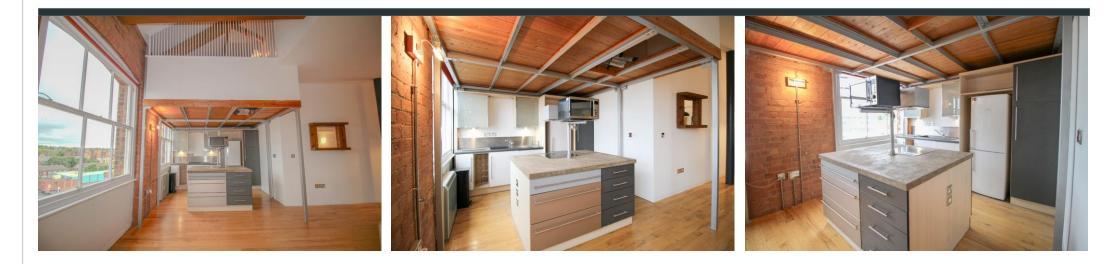

#### Key Features

One of Nottingham city's true loft style conversions the apartment offer stunning open plan living of over 1,190 sqft. The apartment has many period features which include; exposed brickwork, exposed beams, steel columns, high ceilings, solid wood flooring and large sash windows which are all excellently matched with modern finishes.

Briefly, the apartment comprises of; entrance hall with storage, superb bright open plan living space incorporating the living, dining and kitchen; the kitchen is fitted to a high standard and has a feature polished concrete work surface.