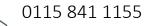

#### Key Features

One of Nottingham city's true loft style conversions the apartment offer stunning open plan living of over 1,190 sqft. The apartment has many period features which include; exposed brickwork, exposed beams, steel columns, high ceilings, solid wood flooring and large sash windows which are all excellently matched with modern finishes.

Briefly, the apartment comprises of; entrance hall with storage, superb bright open plan living space incorporating the living, dining and kitchen; the kitchen is fitted to a high standard and has a feature polished concrete work surface.

Above the kitchen is a mezzanine which is ideal for either an office/snug or occasional bedroom.

The master bedroom is generous and has built in wardrobes and a luxurious ensuite shower room with 'his and hers' sinks. There is also a further separate bathroom benefitting from a 3 piece suite with a large bath as well as storage for the washer dryer.