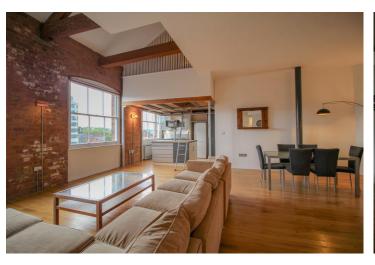

#### Key Features

One of Nottingham city's true loft style conversions the apartment offer stunning open plan living of over 1,190 sqft. The apartment has many period features which include; exposed brickwork, exposed beams, steel columns, high ceilings, solid wood flooring and large sash windows which are all excellently matched with modern finishes.

Briefly, the apartment comprises of; entrance hall with storage, superb bright open plan living space incorporating the living, dining and kitchen; the kitchen is fitted to a high standard and has a feature polished concrete work surface.