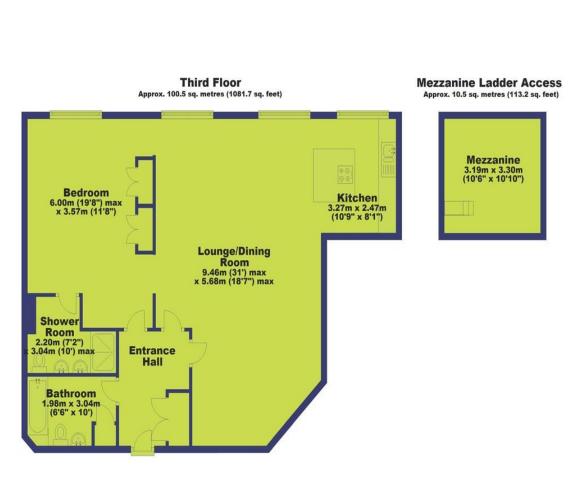

#### 302 The Zinc Building , Heathcote Street, Nottingham , NG1 3AA

Total area: approx. 111.0 sq. metres (1194.9 sq. feet)

Above the kitchen is a mezzanine which is ideal for either an office/snug or occasional bedroom.

The master bedroom is generous and has built in wardrobes and a luxurious ensuite shower room with 'his and hers' sinks. There is also a further separate bathroom benefitting from a 3 piece suite with a large bath as well as storage for the washer dryer.

The property also comes with an allocated parking space and is walking distance to many city amenities.

We have been advised by the vendor of the following: Service charge: Ground rent: Lease remaining: