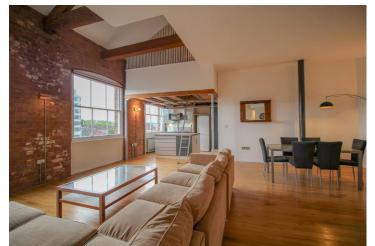

#### **Key Features**

One of Nottingham city's true loft style conversions the apartment offer stunning open plan living of over 1,190 sqft. The apartment has many period features which include; exposed brickwork, exposed beams, steel columns, high ceilings, solid wood flooring and large sash windows which are all excellently matched with modern finishes.

Briefly, the apartment comprises of; entrance hall with storage, superb bright open plan living space incorporating the living, dining and kitchen; the kitchen is fitted to a high standard and has a feature polished concrete work surface.