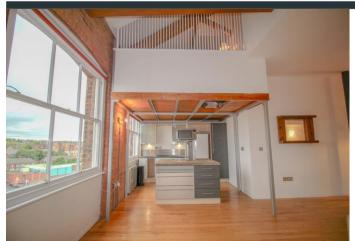

Above the kitchen is a mezzanine which is ideal for either an office/snug or occasional bedroom.

The master bedroom is generous and has built in wardrobes and a luxurious ensuite shower room with 'his and hers' sinks. There is also a further separate bathroom benefitting from a 3 piece suite with a large bath as well as storage for the washer dryer.