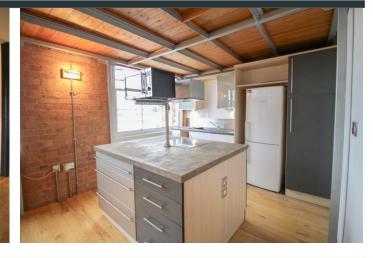

#### **Key Features**

One of Nottingham city's true loft style conversions the apartment offer stunning open plan living of over 1,190 sqft. The apartment has many period features which include; exposed brickwork, exposed beams, steel columns, high ceilings, solid wood flooring and large sash windows which are all excellently matched with modern finishes.

Briefly, the apartment comprises of; entrance hall with storage, superb bright open plan living space incorporating the living, dining and kitchen; the kitchen is fitted to a high standard and has a feature polished concrete work surface.