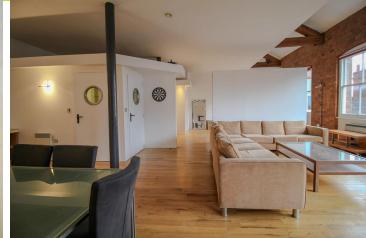

#### **Key Features**

One of Nottingham city's true loft style conversions the apartment offer stunning open plan living of over 1,190 sqft. The apartment has many period features which include; exposed brickwork, exposed beams, steel columns, high ceilings, solid wood flooring and large sash windows which are all excellently matched with modern finishes.

Briefly, the apartment comprises of; entrance hall with storage, superb bright open plan living space incorporating the living, dining and kitchen; the kitchen is fitted to a high standard and has a feature polished concrete work surface.

Above the kitchen is a mezzanine which is ideal for either an office/snug or occasional bedroom.

The master bedroom is generous and has built in wardrobes and a luxurious ensuite shower room with 'his and hers' sinks. There is also a further separate bathroom benefitting from a 3 piece suite with a large bath as well as storage for the washer dryer.