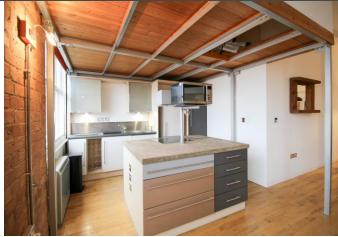

Briefly, the apartment comprises of; entrance hall with storage, superb bright open plan living space incorporating the living, dining and kitchen; the kitchen is fitted to a high standard and has a feature polished concrete work surface.