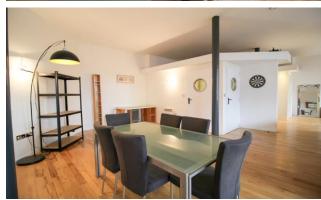

Briefly, the apartment comprises of; entrance hall with storage, superb bright open plan living space incorporating the living, dining and kitchen; the kitchen is fitted to a high standard and has a feature polished concrete work surface.