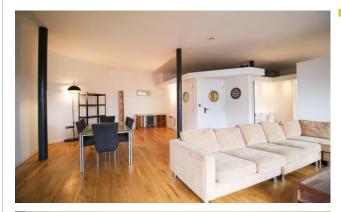

#### **Key Features**

One of Nottingham city's true loft style conversions the apartment offer stunning open plan living of over 1,190 sqft. The apartment has many period features which include; exposed brickwork, exposed beams, steel columns, high ceilings, solid wood flooring and large sash windows which are all excellently matched with modern finishes.

Above the kitchen is a mezzanine which is ideal for either an office/snug or occasional bedroom.

The master bedroom is generous and has built in wardrobes and a luxurious ensuite shower room with 'his and hers' sinks. There is also a further separate bathroom benefitting from a 3 piece suite with a large bath as well as storage for the washer dryer.