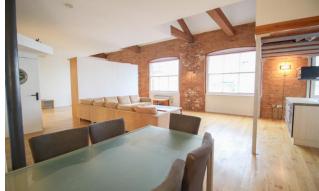

#### **Key Features**

One of Nottingham city's true loft style conversions the apartment offer stunning open plan living of over 1,190 sqft. The apartment has many period features which include; exposed brickwork, exposed beams, steel columns, high ceilings, solid wood flooring and large sash windows which are all excellently matched with modern finishes.

Briefly, the apartment comprises of; entrance hall with storage, superb bright open plan living space incorporating the living, dining and kitchen; the kitchen is fitted to a high standard and has a feature polished concrete work surface.