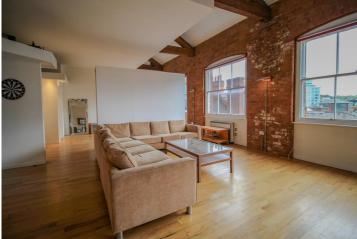

#### **Key Features**

One of Nottingham city's true loft style conversions the apartment offer stunning open plan living of over 1,190 sqft. The apartment has many period features which include; exposed brickwork, exposed beams, steel columns, high ceilings, solid wood flooring and large sash windows which are all excellently matched with modern finishes.