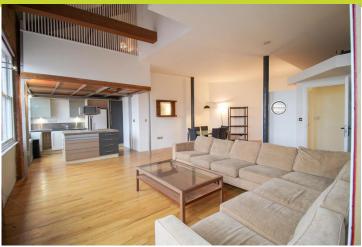

#### **Key Features**

One of Nottingham city's true loft style conversions the apartment offer stunning open plan living of over 1,190 sqft. The apartment has many period features which include; exposed brickwork, exposed beams, steel columns, high ceilings, solid wood flooring and large sash windows which are all excellently matched with modern finishes.

Briefly, the apartment comprises of; entrance hall with storage, superb bright open plan living space incorporating the living, dining and kitchen; the kitchen is fitted to a high standard and has a feature polished concrete work surface.

Above the kitchen is a mezzanine which is ideal for either an office/snug or occasional bedroom.

The master bedroom is generous and has built in wardrobes and a luxurious ensuite shower room with 'his and hers' sinks. There is also a further separate bathroom benefitting from a 3 piece suite with a large bath as well as storage for the washer dryer.