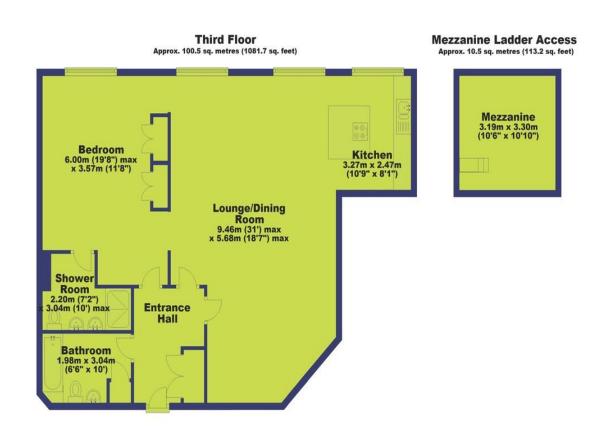

## 302 The Zinc Building, Heathcote Street, Nottingham, NG1 3AA

Total area: approx. 111.0 sq. metres (1194.9 sq. feet)

Location

Gallery

Video

Contact