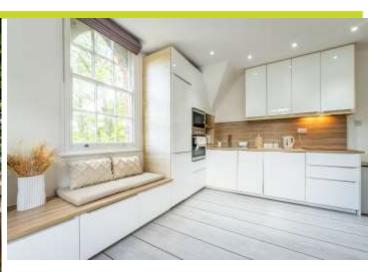

Private entrance hall, open plan lounge/kitchen, fitted with a range of modern units and appliances and double aspect windows allowing natural light to flow. Two bedrooms, the master with attractive decorative panelling and stylish contemporary shower room. In addition, there is gated parking for one car and viewing is highly recommended.