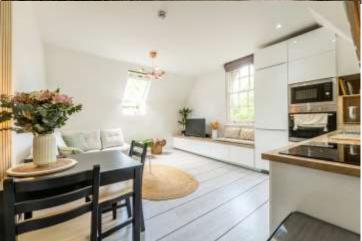

Private entrance hall, open plan lounge/kitchen, fitted with a range of modern units and appliances and double aspect windows allowing natural light to flow. Two bedrooms, the master with attractive decorative panelling and stylish contemporary shower room. In addition, there is gated parking for one car and viewing is highly recommended.