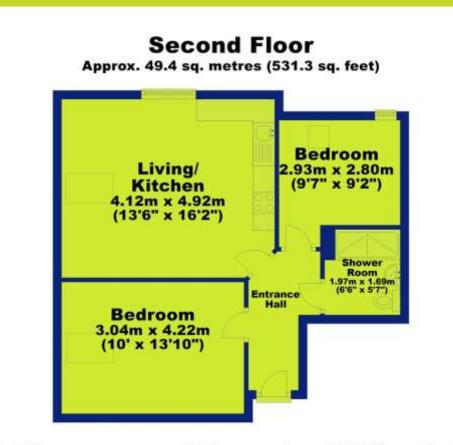

Gladstone Court, Cavendish Crescent South, The Park, Nottingham, NG7 1EN

Total area: approx. 49.4 sq. metres (531.3 sq. feet)

Gladstone Court, Cavendish Crescent South, The Park, Nottingham, NG7 1EN