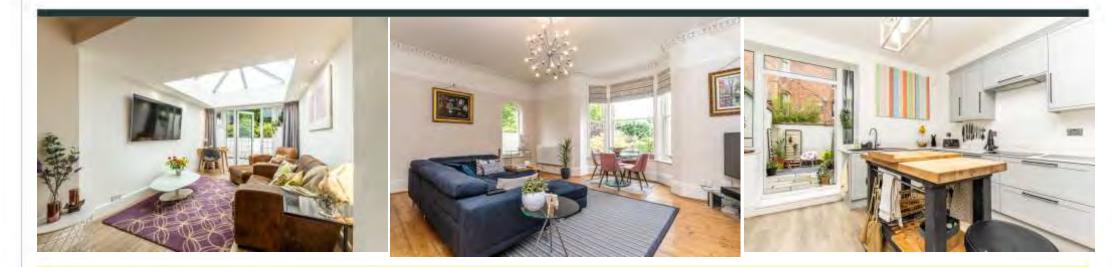

Upon entering the property, you are greeted by an entrance hall that leads into the main living areas, with accommodation briefly comprising; spacious Lounge with large bay window allowing natural light to flow creating a bright and inviting atmosphere, whilst the high level ceiling and ornamental fireplace add to the room's character and charm. The breakfast kitchen is well-appointed with a range of modern units and appliances, offering ample storage and workspace. It is designed for both functionality and style, making it a perfect space for cooking and casual dining.

Located on the upper floor, the master bedroom is a serene retreat featuring a walk-in dressing room and en-suite bathroom. This private suite provides for a comfortable and luxurious living space.

The two lower floor bedrooms are both double in size, each offering use of a shower room, providing privacy and convenience for family members or guests. Both bedrooms also feature French style doors that open onto the landscaped gardens, offering a seamless connection between indoor and outdoor living.