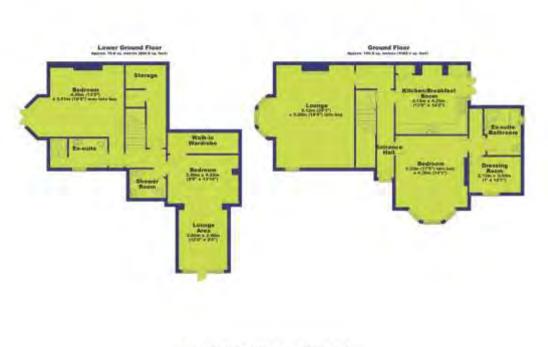

## Tattershall Drive, The Park, Nottingham, NG7 1BX

Total eres: approx. 179.4 sq. metres (1930.9 sq. feel)

### 1 Tattershall Drive, The Park, Nottingham, NG7 1BX