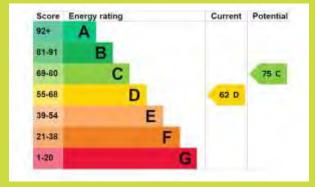

- Modern Breakfast Kitchen fitted with a range of contemporary units and appliances
- Master bedroom with walk in dressing room and en suite facility
- Two lower floor bedrooms both offering access to guest facilities
- Internal area Approx. 1930 sq ft, EPC Rating D
- Viewing highly recommended to appreciate the charm and elegance of this impressive home