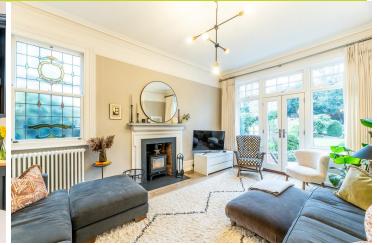

Both reception rooms are impeccably styled, featuring ornamental fireplaces, one with large bay window with seating that floods the room with natural light, the other with French-style doors which lead gracefully to the rear garden, creating an indoor-outdoor flow