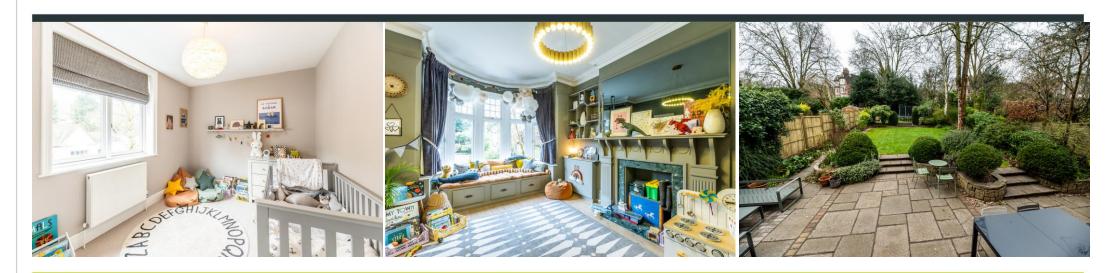

### **Key Features**

Spanning four floors, the property welcomes you through an inviting entrance porch and elegant hallway with virtual full height doors setting a refined ambiance from the outset. The centre piece of the home is the fabulous spacious kitchen, boasting classic units, quartz work surfaces, quality appliances, a stylish island unit, seating area, and seamless access to the utility area and garage.

Both reception rooms are impeccably styled, featuring ornamental fireplaces, one with large bay window with seating that floods the room with natural light, the other with French-style doors which lead gracefully to the rear garden, creating an indoor-outdoor flow

Outside, the property boasts an off-road parking space, double garage, and a predominantly lawned rear garden adorned with a patio area, garden shrubbery beds, and borders, providing ample space for outdoor relaxation and entertaining.