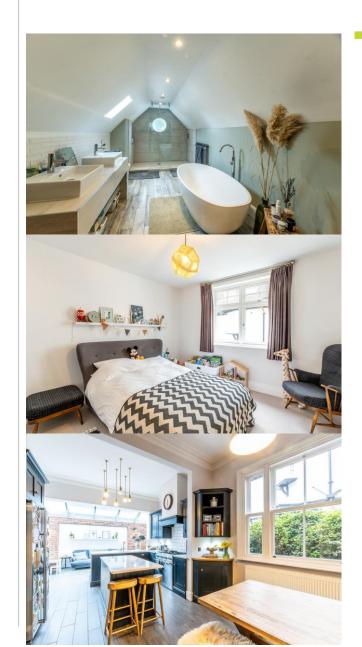

### **Key Features**

Spanning four floors, the property welcomes you through an inviting entrance porch and elegant hallway with virtual full height doors setting a refined ambiance from the outset. The centre piece of the home is the fabulous spacious kitchen, boasting classic units, quartz work surfaces, quality appliances, a stylish island unit, seating area, and seamless access to the utility area and garage.

Both reception rooms are impeccably styled, featuring ornamental fireplaces, one with large bay window with seating that floods the room with natural light, the other with French-style doors which lead gracefully to the rear garden, creating an indoor-outdoor flow

Ascending to the second floor reveals the master suite, a private oasis comprising bedroom, small dressing room, and a lavish en-suite bathroom complete with free standing bath and separate shower, offering indulgent comfort and tranquility.