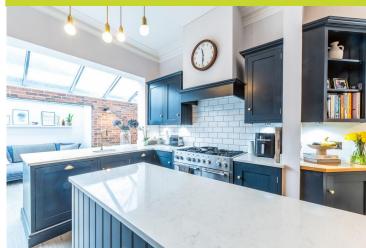

### **Key Features**

Spanning four floors, the property welcomes you through an inviting entrance porch and elegant hallway with virtual full height doors setting a refined ambiance from the outset. The centre piece of the home is the fabulous spacious kitchen, boasting classic units, quartz work surfaces, quality appliances, a stylish island unit, seating area, and seamless access to the utility area and garage.