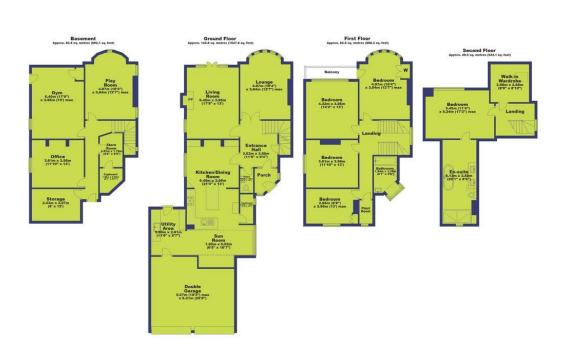

The basement level offers versatility with three principal rooms and the potential for a wine cellar, catering to various lifestyle needs.

On the first floor, four bedrooms await, including one with a balcony and bay window with seating, enhancing the charm and brightness of the space. In addition, there is a well-appointed bathroom with an attractive suite providing convenience and luxury.

Ascending to the second floor reveals the master suite, a private oasis comprising bedroom, small dressing room, and a lavish en-suite bathroom complete with free standing bath and separate shower, offering indulgent comfort and tranquility.

## Huntingdon Drive, The Park, Nottingham, NG7 1BW

Total area: approx. 358.7 sq. metres (3861.3 sq. feet)

Location

Gallery