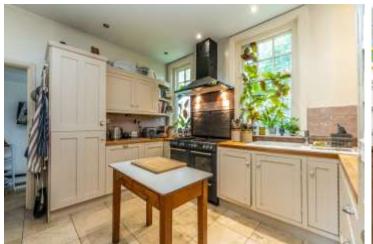

Turning firstly to the sitting room, a delightful place to relax, featuring a wood burning stove with ornamental fireplace and surround, a large bay window which not only floods the room with natural light but also offers an enchanting garden view. Moving onto the dining room, another bay window adds further character and the room is complemented by the working open fire with feature period fireplace, fitted cupboards and shelving. The door leading to the living room and kitchen creates a seamless flow between spaces. The kitchen has access to the delightful courtyard style garden and separate utility room. The kitchen is fitted with a classic range of units and appliances including a range cooker, tiled flooring and benefits from underfloor heating. The living room contains a large fitted cupboard and provides a great space for entertaining, everyday living and also gives access to the cellar which provides additional useful storage space.