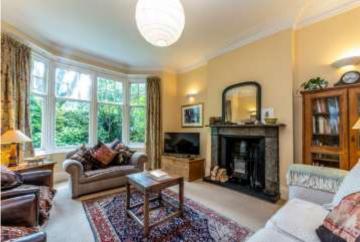

Turning firstly to the sitting room, a delightful place to relax, featuring a wood burning stove with ornamental fireplace and surround, a large bay window which not only floods the room with natural light but also offers an enchanting garden view. Moving onto the dining room, another bay window adds further character and the room is complemented by the working open fire with feature period fireplace, fitted cupboards and shelving. The door leading to the living room and kitchen creates a seamless flow between spaces. The kitchen has access to the delightful courtyard style garden and separate utility room. The kitchen is fitted with a classic range of units and appliances including a range cooker, tiled flooring and benefits from underfloor heating. The living room contains a large fitted cupboard and provides a great space for entertaining, everyday living and also gives access to the cellar which provides additional useful storage space.