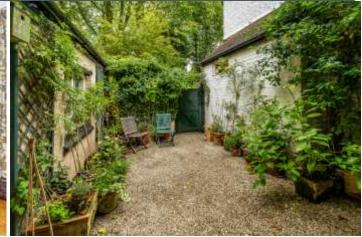

To the outside there is also a dedicated garden store for housing all your tools. The paved driveway providing parking for up to two cars. The private and established garden with its paved and grass areas, flowers, shrubs and trees offers a beautiful space for relaxation and tranquillity. In addition, there is a large detached single garage (subject to necessary permissions) potential for conversion and side pathway leading to the front and rear of the property. A truly wonderful home with original wooden flooring virtually throughout, offers a perfect blend of character and an opportunity not to be missed. These sales particulars have been prepared by FHP Living on the instruction of the vendor. Services, equipment and fittings mentioned in these particulars have NOT been tested, and as such, no warranties can be given. Prospective purchasers are advised to make their own enquiries regarding such matters. These sales particulars are produced in good faith and are not intended to form part of a contract. Whilst FHP Living have taken care in obtaining internal measurements, they should only be regarded as approximate.