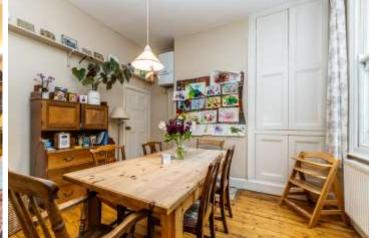

Turning firstly to the sitting room, a delightful place to relax, featuring a wood burning stove with ornamental fireplace and surround, a large bay window which not only floods the room with natural light but also offers an enchanting garden view. Moving onto the dining room, another bay window adds further character and the room is complemented by the working open fire with feature period fireplace, fitted cupboards and shelving. The door leading to the living room and kitchen creates a seamless flow between spaces. The kitchen has access to the delightful courtyard style garden and separate utility room. The kitchen is fitted with a classic range of units and appliances including a range cooker, tiled flooring and benefits from underfloor heating. The living room contains a large fitted cupboard and provides a great space for entertaining, everyday living and also gives access to the cellar which provides additional useful storage space.