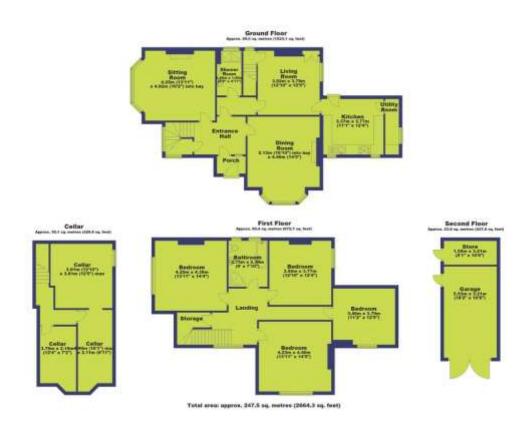

- Utility Room, Downstairs Porch, Entrance Hall
- Two Bath/Shower Rooms
- Private and Enclosed Rear Courtyard Garden
- Established Lawned Garden Area
- Driveway, large single garage, garden store
- Internal Area Approx. 2416 sq ft including cellars

#### **Key Features**

This beautiful Edwardian style home full of original features brings with it a sense of elegance and timeless appeal. On arrival you are greeted by the charming entrance hall, three reception rooms, classic style kitchen and downstairs shower room.

Turning firstly to the sitting room, a delightful place to relax, featuring a wood burning stove with ornamental fireplace and surround, a large bay window which not only floods the room with natural light but also offers an enchanting garden view. Moving onto the dining room, another bay window adds further character and the room is complemented by the working open fire with feature period fireplace, fitted cupboards and shelving. The door leading to the living room and kitchen creates a seamless flow between spaces. The kitchen has access to the delightful courtyard style garden and separate utility room. The kitchen is fitted with a classic range of units and appliances including a range cooker, tiled flooring and benefits from underfloor heating. The living room contains a large fitted cupboard and provides a great space for entertaining, everyday living and also gives access to the cellar which provides additional useful storage space.

The stairs ascending to the first floor also add to the home's charm. The landing provides an abundance of storage and serves as a central hub for the bedrooms and bathroom. There are four double bedrooms each with their own unique character and the spacious family bathroom with separate shower, bath, wash hand basin and WC.

To the outside there is also a dedicated garden store for housing all your tools. The paved driveway providing parking for up to two cars. The private and established garden with its paved and grass areas, flowers, shrubs and trees offers a beautiful space for relaxation and tranquillity. In addition, there is a large detached single garage (subject to necessary permissions) potential for conversion and side pathway leading to the front and rear of the property. A truly wonderful home with original wooden flooring virtually throughout, offers a perfect blend of character and an opportunity not to be missed. These sales particulars have been prepared by FHP Living on the instruction of the vendor. Services, equipment and fittings mentioned in these particulars have NOT been tested, and as such, no warranties can be given. Prospective purchasers are advised to make their own enquiries regarding such matters. These sales particulars are produced in good faith and are not intended to form part of a contract. Whilst FHP Living have taken care in obtaining internal measurements, they should only be regarded as approximate.