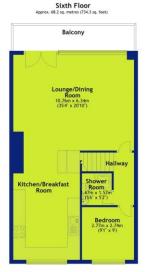

### **Key Features**

FHP Living are delighted to present this stunning Duplex Penthouse apartment in the centre of the Lace Market. Recently renovated, this beautiful apartment offers plenty of space and natural light throughout with a great amount of outside space. This Luxury apartment is situated in an exclusive development in the heart of Nottingham. The apartment benefits from being a stones throw away from Nottingham's popular bars, restaurants and shopping district. Whilst this apartment is in the centre of a thriving social sector it boasts peaceful and quiet surroundings. This beautiful property has been refurbished throughout to the highest standard. The property briefly comprises of; 3 double bedrooms, two en-suites and family bathroom. On the upper level there is an open plan living, dining and kitchen area. The large floor to ceiling windows which run the length of the living area open out onto a balcony which boasts amazing views across the City.

The vendor has advised us of the following:

Service Charge - £TBC p/a Ground Rent - £250 p/a

Length of lease - 105 years remaining

Total area: approx. 119.1 sq. metres (1282.3 sq. feet)