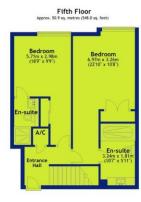

### **Key Features**

FHP Living are delighted to present this stunning Duplex Penthouse apartment in the centre of the Lace Market. Recently renovated, this beautiful apartment offers plenty of space and natural light throughout with a great amount of outside space. This Luxury apartment is situated in an exclusive development in the heart of Nottingham. The apartment benefits from being a stones throw away from Nottingham's popular bars, restaurants and shopping district. Whilst this apartment is in the centre of a thriving social sector it boasts peaceful and quiet surroundings. This beautiful property has been refurbished throughout to the highest standard. The property briefly comprises of; 3 double bedrooms, two en-suites and family bathroom. On the upper level there is an open plan living, dining and kitchen area. The large floor to ceiling windows which run the length of the living area open out onto a balcony which boasts amazing views across the City.

The vendor has advised us of the following:

Service Charge - £TBC p/a Ground Rent - £250 p/a

Length of lease - 105 years remaining

Total area: approx. 119.1 sq. metres (1282.3 sq. feet)