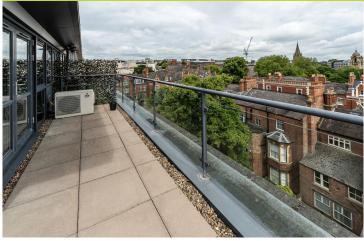

The modern kitchen is fitted with a range of integral appliances and boasts a crisp, clean and classic design. In addition, the open plan aspect of the kitchen/living/dining area creates a bright and open space that complements the modern living design. This is enhanced further by the large french doors that lead out to the marvellous balcony. This classic style looks beautiful from the inside and out, being functional and practical whilst maximising light and ventilation. Undoubtedly, the most exclusive feature of this Penthouse Apartment is the outdoor, spacious balcony that boasts an incredible, one of a kind, view over Nottingham's city centre.