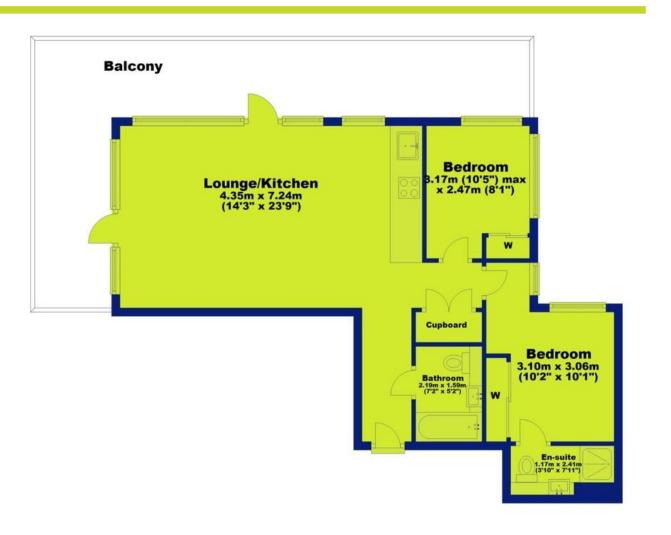

### **Key Features**

FHP Living are excited to introduce to the market this truly breath-taking Luxury Penthouse Apartment in the heart of Nottingham's vibrant city centre.

This accommodation briefly comprises; entrance hall, open plan Kitchen/Living/Dining area, large wrap around terrace measuring circa 400sqft, 2 double bedrooms including a master with a stylish ensuite and adjacent to the first bedroom is a shower room. Impressively, both double bedrooms offer spacious accommodation with ample storage space.