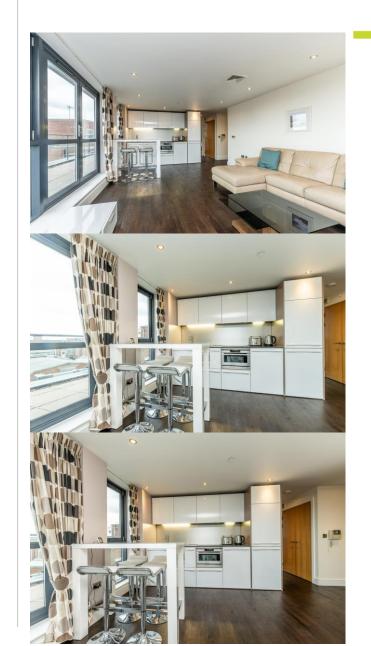

The modern kitchen is fitted with a range of integral appliances and boasts a crisp, clean and classic design. In addition, the open plan aspect of the kitchen/living/dining area creates a bright and open space that complements the modern living design. This is enhanced further by the large french doors that lead out to the marvellous balcony. This classic style looks beautiful from the inside and out, being functional and practical whilst maximising light and ventilation. Undoubtedly, the most exclusive feature of this Penthouse Apartment is the outdoor, spacious balcony that boasts an incredible, one of a kind, view over Nottingham's city centre.