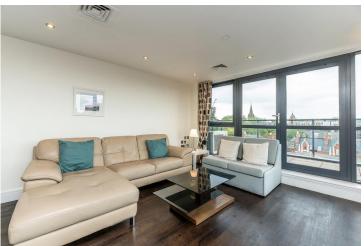

### **Key Features**

FHP Living are excited to introduce to the market this truly breath-taking Luxury Penthouse Apartment in the heart of Nottingham's vibrant city centre.

This accommodation briefly comprises; entrance hall, open plan Kitchen/Living/Dining area, large wrap around terrace measuring circa 400sqft, 2 double bedrooms including a master with a stylish ensuite and adjacent to the first bedroom is a shower room. Impressively, both double bedrooms offer spacious accommodation with ample storage space.

The modern kitchen is fitted with a range of integral appliances and boasts a crisp, clean and classic design. In addition, the open plan aspect of the kitchen/living/dining area creates a bright and open space that complements the modern living design. This is enhanced further by the large french doors that lead out to the marvellous balcony. This classic style looks beautiful from the inside and out, being functional and practical whilst maximising light and ventilation. Undoubtedly, the most exclusive feature of this Penthouse Apartment is the outdoor, spacious balcony that boasts an incredible, one of a kind, view over Nottingham's city centre.