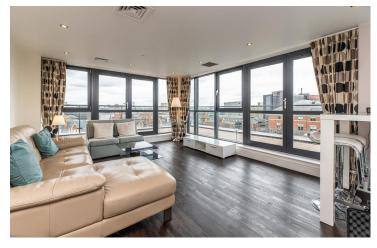

### **Key Features**

FHP Living are excited to introduce to the market this truly breath-taking Luxury Penthouse Apartment in the heart of Nottingham's vibrant city centre.

This accommodation briefly comprises; entrance hall, open plan Kitchen/Living/Dining area, large wrap around terrace measuring circa 400sqft, 2 double bedrooms including a master with a stylish ensuite and adjacent to the first bedroom is a shower room. Impressively, both double bedrooms offer spacious accommodation with ample storage space.

The modern kitchen is fitted with a range of integral appliances and boasts a crisp, clean and classic design. In addition, the open plan aspect of the kitchen/living/dining area creates a bright and open space that complements the modern living design. This is enhanced further by the large french doors that lead out to the marvellous balcony. This classic style looks beautiful from the inside and out, being functional and practical whilst maximising light and ventilation. Undoubtedly, the most exclusive feature of this Penthouse Apartment is the outdoor, spacious balcony that boasts an incredible, one of a kind, view over Nottingham's city centre.