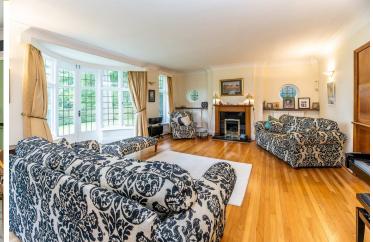

#### **Key Features**

The grandeur of the double staircase and partial galleried landing in the reception hall creates a beautiful first impression for guests. The three reception rooms provide ample space for entertaining or relaxing, while the dining kitchen offers a delightful setting for culinary adventures.