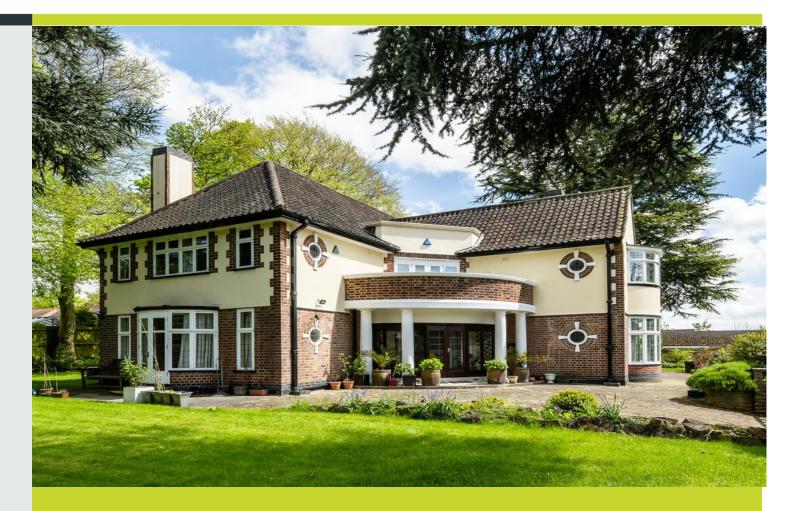

# Lucknow Court,

Lucknow Drive Mapperley Park NG3 5EG

Offers Over £975,000

#### Click for further information:-

Location

Gallery

Video

Contact

- Elegant Detached Residence
- Popular Mapperley Park Conservation Area
- Creatively Arranged Over Two Floors
- Five Bedrooms
- Two Bath/Shower Rooms
- En-Suite Facility to the Master Bedroom,

- Fitted Kitchen with adjoining Utility Room and Pantry
- Three Reception Rooms
- Elegant Reception Hall, Cloaks/WC
- Generous Established Wraparound Garden
- Double Garage with Driveway
- Internal Area Approx. 3,800 Sqft (including Double Garage & Storage)
- EPC Rating D

Outside, the predominately lawned gardens surrounding the property provide a tranquil retreat, whilst the double garage and additional driveway space offers practicality. This stunning property is accessed via a private road, ensuring privacy and exclusivity.