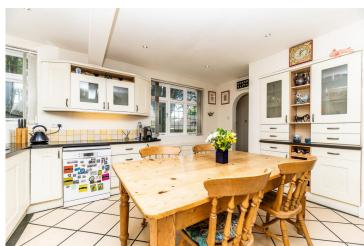

- Fitted Kitchen with adjoining Utility Room and Pantry
- Three Reception Rooms
- Elegant Reception Hall, Cloaks/WC
- Generous Established Wraparound Garden
- Double Garage with Driveway
- Internal Area Approx. 3,800 Sqft (including Double Garage & Storage)
- EPC Rating D

#### **Key Features**

The grandeur of the double staircase and partial galleried landing in the reception hall creates a beautiful first impression for guests. The three reception rooms provide ample space for entertaining or relaxing, while the dining kitchen offers a delightful setting for culinary adventures.