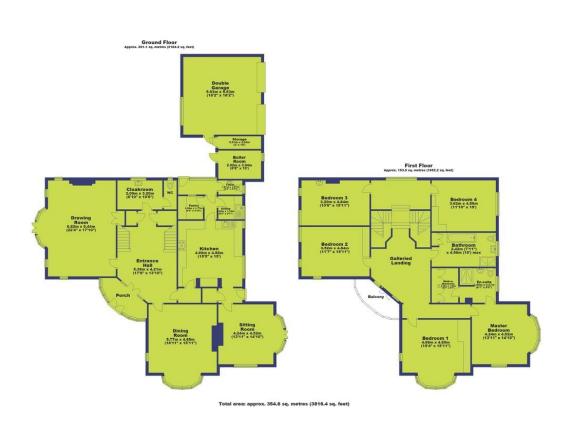

- Fitted Kitchen with adjoining Utility Room and Pantry
- Three Reception Rooms
- Elegant Reception Hall, Cloaks/WC
- Generous Established Wraparound Garden
- Double Garage with Driveway
- Internal Area Approx. 3,800 Sqft (including Double Garage & Storage)
- EPC Rating D

#### **Key Features**

The grandeur of the double staircase and partial galleried landing in the reception hall creates a beautiful first impression for guests. The three reception rooms provide ample space for entertaining or relaxing, while the dining kitchen offers a delightful setting for culinary adventures.

The utility room adds convenience, and the cloakroom/WC is a thoughtful touch. Additionally, there is a porch to the rear of the property that includes a convenient toilet, adding extra functionality and ease of access to the outdoor spaces.

To the first floor, the spacious landing leads to a family bathroom and five bedrooms, including the master suite with a modern en-suite facility and walk in wardrobe, ensuring comfort and privacy for all residents.

Outside, the predominately lawned gardens surrounding the property provide a tranquil retreat, whilst the double garage and additional driveway space offers practicality. This stunning property is accessed via a private road, ensuring privacy and exclusivity.