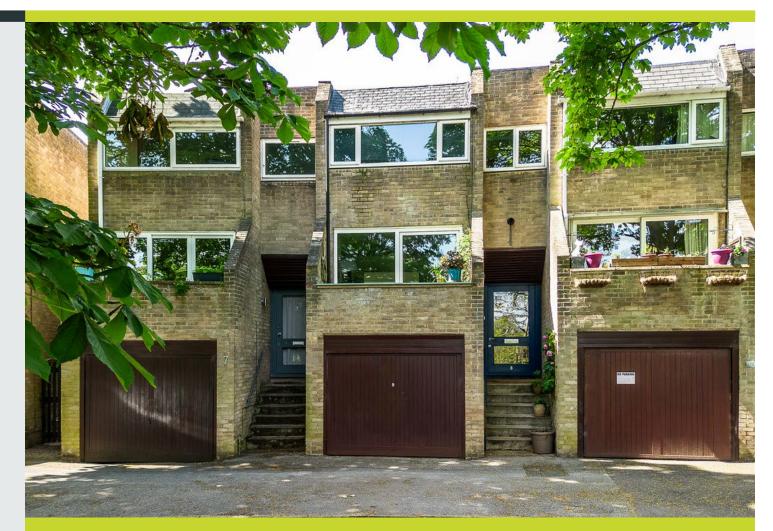

# 8 Lincoln Circus

The Park Nottingham NG7 1BG

**Offers Over £399,995** 

#### **Key Features**

This Park home offers a serene setting opposite Lincoln Circus, spanning three floors for spacious living.

The entrance hall welcomes you into the property, leading up to an open-plan lounge/dining room, with balcony off, perfect for relaxation and entertaining. The separate kitchen boasts units and appliances, providing functionality. The lower floor features a versatile space that includes a fourth bedroom/second sitting room along with a utility room equipped with fitted units and an adjacent shower room. This set-up offers potential flexibility and could easily be adapted to serve as living accommodation for a young adult, long stay guest, dependant relative etc.

Upstairs, the first floor accommodates three bedrooms and a family bathroom, ensuring comfort for residents.

The outside features a shared garden area offering a peaceful retreat, while an integral garage provides convenient parking or additional storage space.