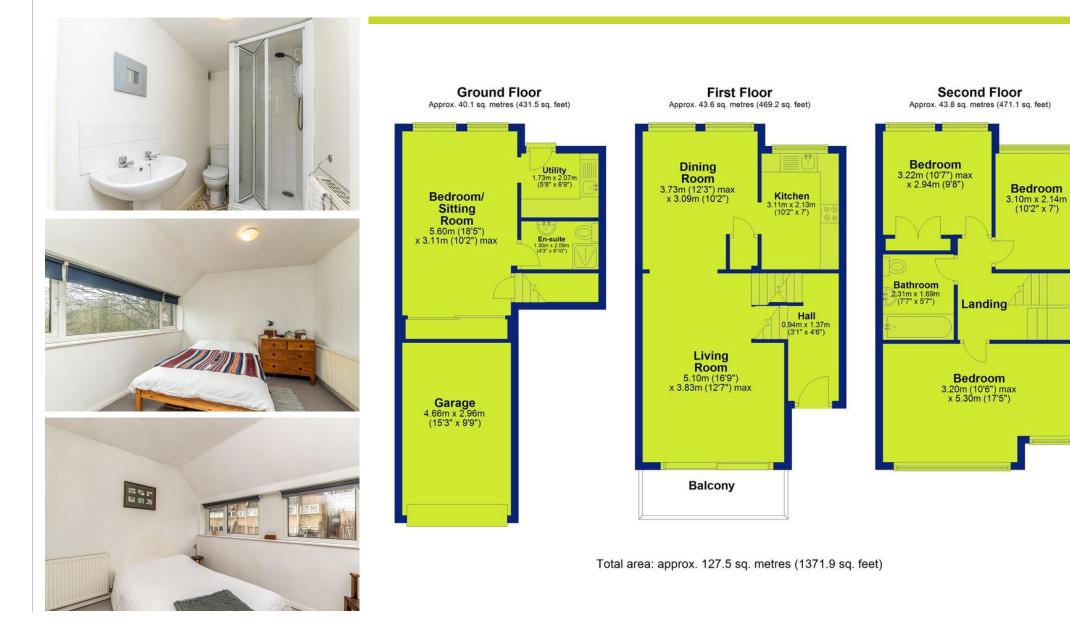

# Click for further information:-

0115 841 1155

- Delightful Three Storey Town House
- Great Views Lincoln Circus
- Three First Floor Bedrooms
- Family Bathroom
- Open Plan Lounge/Dining Room

- Kitchen, Lower Floor Sitting Room/Bedroom 4
- En-Suite to Lower Floor Bedroom/Sitting Room
- Small Utility, Communal Garden
- Balcony, Integral Garage
- Internal Area Approx.1371 Sqft/EPC Rating C

#### **Key Features**

This Park home offers a serene setting opposite Lincoln Circus, spanning three floors for spacious living.

The entrance hall welcomes you into the property, leading up to an open-plan lounge/dining room, with balcony off, perfect for relaxation and entertaining. The separate kitchen boasts units and appliances, providing functionality. The lower floor features a versatile space that includes a fourth bedroom/second sitting room along with a utility room equipped with fitted units and an adjacent shower room. This set-up offers potential flexibility and could easily be adapted to serve as living accommodation for a young adult, long stay guest, dependant relative etc.

Upstairs, the first floor accommodates three bedrooms and a family bathroom, ensuring comfort for residents.

The outside features a shared garden area offering a peaceful retreat, while an integral garage provides convenient parking or additional storage space.