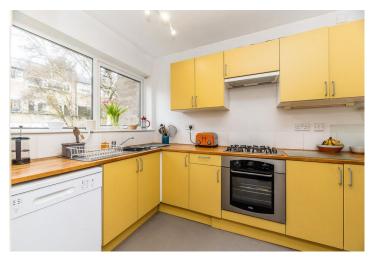

#### **Key Features**

This Park home offers a serene setting opposite Lincoln Circus, spanning three floors for spacious living.

The entrance hall welcomes you into the property, leading up to an open-plan lounge/dining room, with balcony off, perfect for relaxation and entertaining. The separate kitchen boasts units and appliances, providing functionality. The lower floor features a versatile space that includes a fourth bedroom/second sitting room along with a utility room equipped with fitted units and an adjacent shower room. This set-up offers potential flexibility and could easily be adapted to serve as living accommodation for a young adult, long stay guest, dependant relative etc.