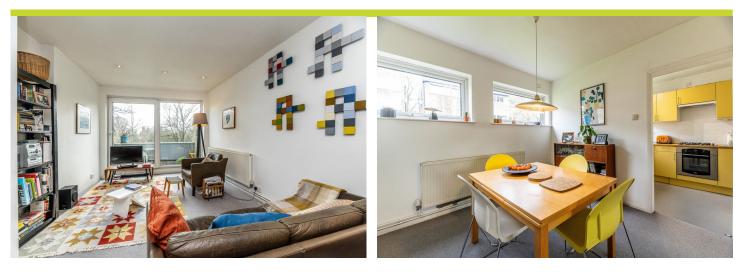

#### **Key Features**

This Park home offers a serene setting opposite Lincoln Circus, spanning three floors for spacious living.

The entrance hall welcomes you into the property, leading up to an open-plan lounge/dining room, with balcony off, perfect for relaxation and entertaining. The separate kitchen boasts units and appliances, providing functionality. The lower floor features a versatile space that includes a fourth bedroom/second sitting room along with a utility room equipped with fitted units and an adjacent shower room. This set-up offers potential flexibility and could easily be adapted to serve as living accommodation for a young adult, long stay guest, dependant relative etc.