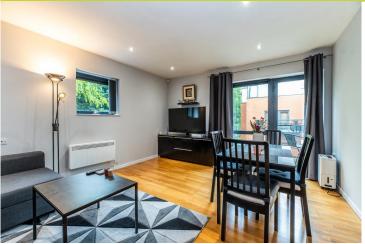

Dining Kitchen: The kitchen is fitted with a modern range of units and integrated appliances, making cooking and dining a pleasure.

Light and Airy Lounge: The lounge is designed to be bright and welcoming, providing a comfortable space for relaxation. An added bonus is the balcony, offering a view of the communal parking and garden area, perfect for enjoying some fresh air and outdoor views.