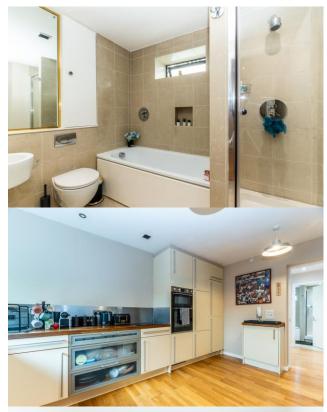

Two Double Bedrooms: Both bedrooms are spacious and feature substantial fitted sliding robes, offering plenty of storage space.

Bathroom: Modern and stylish, the bathroom features a contemporary suite and a separate shower, adding convenience and luxury.

Dining Kitchen: The kitchen is fitted with a modern range of units and integrated appliances, making cooking and dining a pleasure.

Light and Airy Lounge: The lounge is designed to be bright and welcoming, providing a comfortable space for relaxation. An added bonus is the balcony, offering a view of the communal parking and garden area, perfect for enjoying some fresh air and outdoor views.