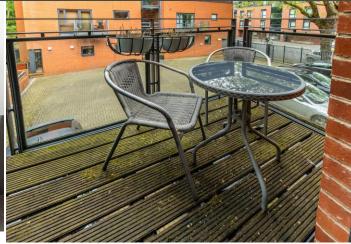

Dining Kitchen: The kitchen is fitted with a modern range of units and integrated appliances, making cooking and dining a pleasure.

Light and Airy Lounge: The lounge is designed to be bright and welcoming, providing a comfortable space for relaxation. An added bonus is the balcony, offering a view of the communal parking and garden area, perfect for enjoying some fresh air and outdoor views.