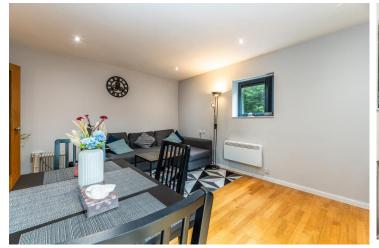

Dining Kitchen: The kitchen is fitted with a modern range of units and integrated appliances, making cooking and dining a pleasure.

Light and Airy Lounge: The lounge is designed to be bright and welcoming, providing a comfortable space for relaxation. An added bonus is the balcony, offering a view of the communal parking and garden area, perfect for enjoying some fresh air and outdoor views.