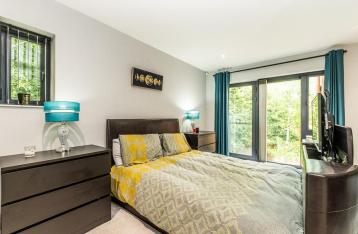

Two Double Bedrooms: Both bedrooms are spacious and feature substantial fitted sliding robes, offering plenty of storage space.

Bathroom: Modern and stylish, the bathroom features a contemporary suite and a separate shower, adding convenience and luxury.

Dining Kitchen: The kitchen is fitted with a modern range of units and integrated appliances, making cooking and dining a pleasure.

Light and Airy Lounge: The lounge is designed to be bright and welcoming, providing a comfortable space for relaxation. An added bonus is the balcony, offering a view of the communal parking and garden area, perfect for enjoying some fresh air and outdoor views.