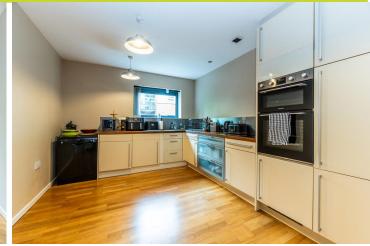

Dining Kitchen: The kitchen is fitted with a modern range of units and integrated appliances, making cooking and dining a pleasure.

Light and Airy Lounge: The lounge is designed to be bright and welcoming, providing a comfortable space for relaxation. An added bonus is the balcony, offering a view of the communal parking and garden area, perfect for enjoying some fresh air and outdoor views.