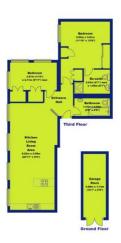

#### Mills Building Plumptre Place Nottingham NG1 1HD

APPROX. TOTAL GROSS INTERNAL FLOOR AREA 833.2 SQ FT 77.4 SQ METRES