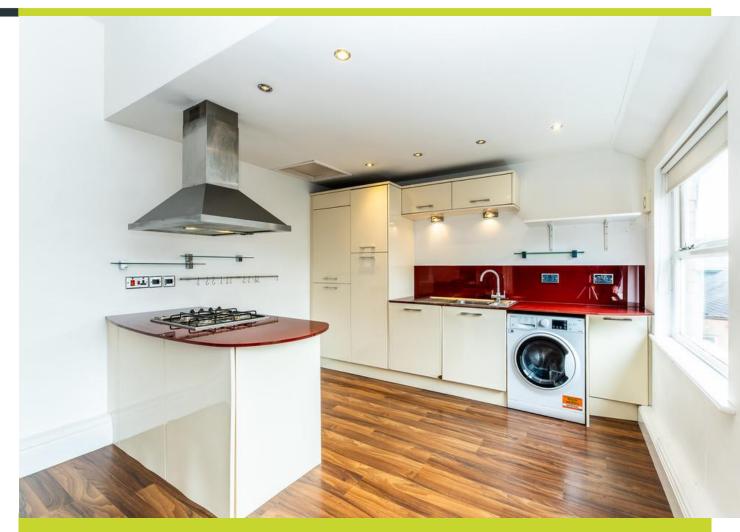

#### **Key Features**

FHP Living are thrilled to offer to the market this luxurious Two-Bedroom Penthouse apartment within the popular Mills Building, in the Lace Market.

Practicality meets comfortable and contemporary living in this stunning penthouse apartment nestled within the historic Mills Building, centrally located in the vibrant Lace Market district.

Well maintained throughout and offered with vacant possession, this top-floor residence boasts an array of desirable features, including expansive windows inviting natural light, a high-end kitchen, and previously renovated ensuite and main bathrooms.

Upon entry, you are greeted by a welcoming hallway leading to a bright and spacious south-facing living area seamlessly integrated with a modern kitchen and complete with a convenient breakfast bar. The accommodation offers two generously sized double bedrooms, with the master bedroom boasting fitted wardrobes and an indulgent ensuite shower room. An additional bathroom serves both residents and guests.