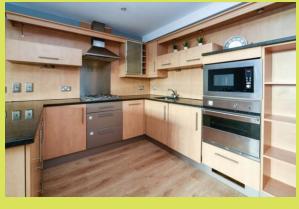

## The Point, Plumptre Street, Nottingham, NG1 1JP

A spacious, well kept and recently decorated two bedroom apartment situated in the historic Lace Market.

Comprising an open plan living, dining and kitchen area with a fitted kitchen, master double bedroom with an en suite bathroom, a second double bedroom with en-suite shower room as well as a separate WC. Each bedroom has built in wardrobes and there is a storage cupboard off the entrance hallway.