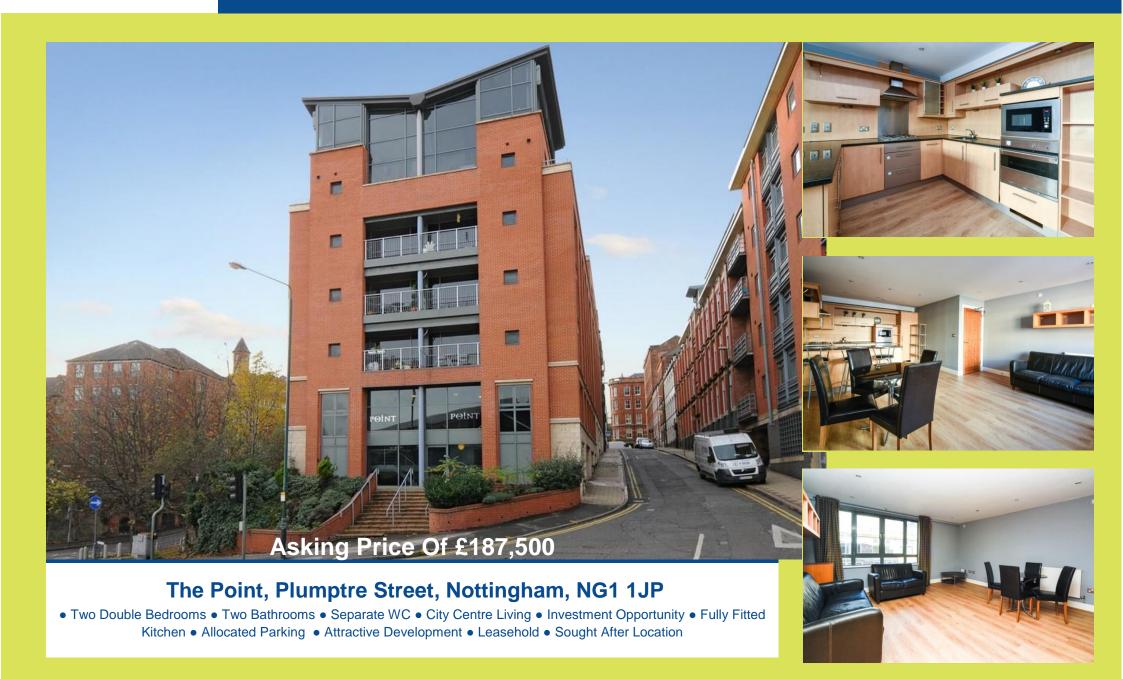

## The Point, Plumptre Street, Nottingham, NG1 1JP

A spacious, well kept and recently decorated two bedroom apartment situated in the historic Lace Market.

Comprising an open plan living, dining and kitchen area with a fitted kitchen, master double bedroom with an en suite bathroom, a second double bedroom with en-suite shower room as well as a separate WC. Each bedroom has built in wardrobes and there is a storage cupboard off the entrance hallway.