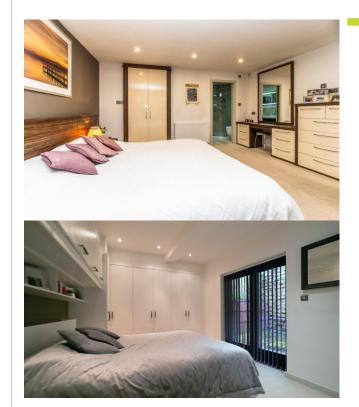

Designed to a specification that deserves an internal inspection the accommodation briefly comprises; entrance hall with an aesthetically pleasing staircase ascending to the first floor, large master bedroom with walk in wardrobe, fitted bedroom furniture, modern en-suite shower room and access to a small rear courtyard. There are also two guest bedrooms serviced by a stylish modern bathroom, one with fitted wardrobes, the other currently used as a study.