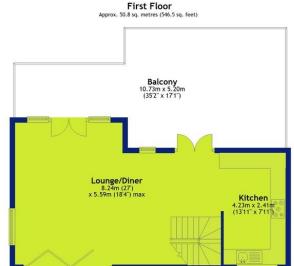

To the first floor, an open plan living space awaits the discerning purchaser with a light and airy lounge together a modern fitted kitchen area incorporating appliances, bi-fold and French style doors, views over tennis courts to the fore right and access to a delightful, decked terrace which is situated to the rear, ideal for external living space. In addition, there is a small integral garage and viewing is highly recommended.

### Tattershall Drive, The Park, Nottingham, NG7 1BX

Total area: approx. 130.4 sq. metres (1404.0 sq. feet)

Location

Gallery

Video

Contact