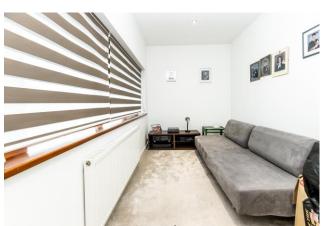

Designed to a specification that deserves an internal inspection the accommodation briefly comprises; entrance hall with an aesthetically pleasing staircase ascending to the first floor, large master bedroom with walk in wardrobe, fitted bedroom furniture, modern en-suite shower room and access to a small rear courtyard. There are also two guest bedrooms serviced by a stylish modern bathroom, one with fitted wardrobes, the other currently used as a study.