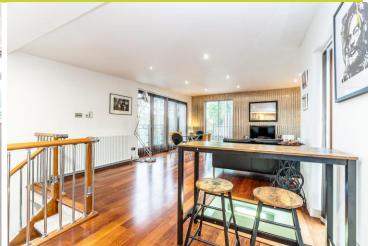

To the first floor, an open plan living space awaits the discerning purchaser with a light and airy lounge together a modern fitted kitchen area incorporating appliances, bi-fold and French style doors, views over tennis courts to the fore right and access to a delightful, decked terrace which is situated to the rear, ideal for external living space. In addition, there is a small integral garage and viewing is highly recommended.