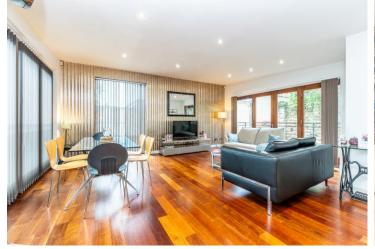

To the first floor, an open plan living space awaits the discerning purchaser with a light and airy lounge together a modern fitted kitchen area incorporating appliances, bi-fold and French style doors, views over tennis courts to the fore right and access to a delightful, decked terrace which is situated to the rear, ideal for external living space. In addition, there is a small integral garage and viewing is highly recommended.