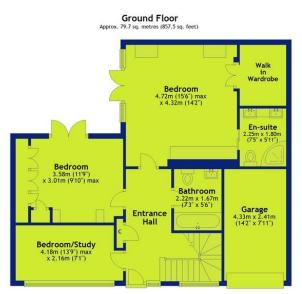

Designed to a specification that deserves an internal inspection the accommodation briefly comprises; entrance hall with an aesthetically pleasing staircase ascending to the first floor, large master bedroom with walk in wardrobe, fitted bedroom furniture, modern en-suite shower room and access to a small rear courtyard. There are also two guest bedrooms serviced by a stylish modern bathroom, one with fitted wardrobes, the other currently used as a study.

### Tattershall Drive, The Park, Nottingham, NG7 1BX

Total area: approx. 130.4 sq. metres (1404.0 sq. feet)

Location

Gallery

Video

Contact