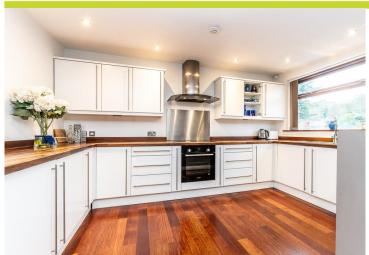

- First Floor Open Plan Living Space
- Modern Kitchen Area with Appliances
- Delightful Decked Terrace/Small Courtyard
- Integral Small Garage/Wealth of Feature
- Internal Area Approx 1400 sq ft including Garage/EPC Rating C

To the first floor, an open plan living space awaits the discerning purchaser with a light and airy lounge together a modern fitted kitchen area incorporating appliances, bi-fold and French style doors, views over tennis courts to the fore right and access to a delightful, decked terrace which is situated to the rear, ideal for external living space. In addition, there is a small integral garage and viewing is highly recommended.