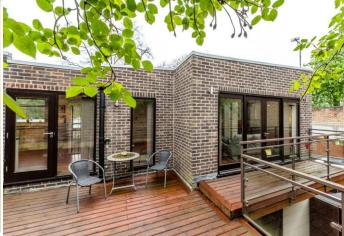

To the first floor, an open plan living space awaits the discerning purchaser with a light and airy lounge together a modern fitted kitchen area incorporating appliances, bi-fold and French style doors, views over tennis courts to the fore right and access to a delightful, decked terrace which is situated to the rear, ideal for external living space. In addition, there is a small integral garage and viewing is highly recommended.