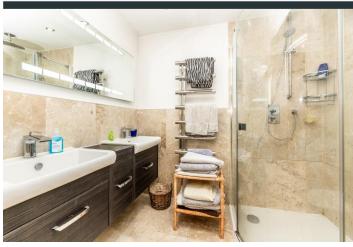

Designed to a specification that deserves an internal inspection the accommodation briefly comprises; entrance hall with an aesthetically pleasing staircase ascending to the first floor, large master bedroom with walk in wardrobe, fitted bedroom furniture, modern en-suite shower room and access to a small rear courtyard. There are also two guest bedrooms serviced by a stylish modern bathroom, one with fitted wardrobes, the other currently used as a study.