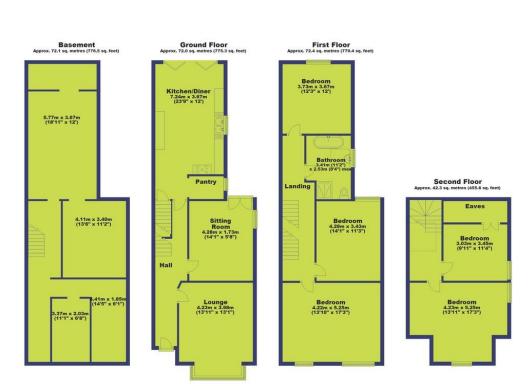

#### Cyprus Road, Mapperley Park, NG3 5EB

Total area: approx. 258.9 sq. metres (2786.8 sq. feet)

thp.living.co.uk

Upstairs, the five bedrooms provide ample accommodation across the upper two floors, offering flexibility for families or guests, and a bathroom featuring a suite for added comfort and convenience.

Outside, the expansive rear garden provides a tranquil retreat, perfect for enjoying outdoor activities or simply unwinding amidst nature. The off-road parking space to the fore ensures convenience, while the garden beds and borders add to the property's visual appeal.

The entrance hall welcomes you with its classic charm, and a staircase leads to the upper floors, while the two reception rooms offer versatile spaces for relaxation or entertainment.

The large dining kitchen is a focal point, boasting modern amenities and the convenience of bi-folding doors that seamlessly connect indoor and outdoor living spaces.