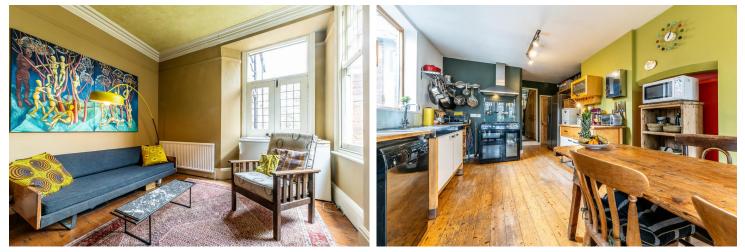

The entrance hall welcomes you with its classic charm, and a staircase leads to the upper floors, while the two reception rooms offer versatile spaces for relaxation or entertainment.

The large dining kitchen is a focal point, boasting modern amenities and the convenience of bi-folding doors that seamlessly connect indoor and outdoor living spaces.