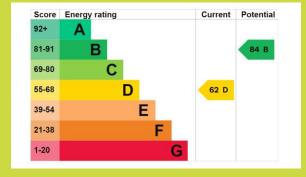

- Entrance Hall
- Many Features
- Large Established Rear Garden
- Off Road Parking Space
- Internal Area Approx. 2786 sq ft
- EPC Rating D
- VIEWING RECOMMENDED