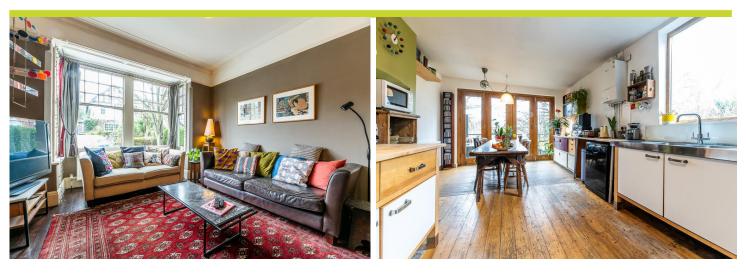

The entrance hall welcomes you with its classic charm, and a staircase leads to the upper floors, while the two reception rooms offer versatile spaces for relaxation or entertainment.

The large dining kitchen is a focal point, boasting modern amenities and the convenience of bi-folding doors that seamlessly connect indoor and outdoor living spaces.