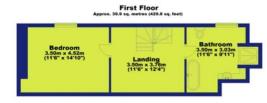

ng an airy and welcoming atmosphere.

Recently refreshed with a fresh coat of paint throughout, this duplex apartment exudes a sense of modern elegance combined with timeless appeal. Whether you're relaxing in the cozy living area or preparing meals in the well-appointed kitchen, this apartment offers a great space for any potential purchasers.

One of the highlights of this property is its generously sized bathroom, which offers the convenience of both a bath and a shower, providing options for your daily routines.

In addition to its charming interior, this apartment also offers practical benefits. Included is an allocated parking space situated to the rear of the property, ensuring convenience and ease for residents with vehicles. Moreover, you'll enjoy the peace of mind of owning a





Total area: approx. 73.2 sq. metres (788.0 sq. feet)

## Interested in this home? Contact the FHP Living Team on 0115 841 1155

23 Bridgford Road West Bridgford Nottingham NG2 6AU 1 Weekday Cross The Lace Market Nottingham NG1 2GB These sales particulars have been prepared by FHP Living on the instruction of the vendor. Services, equipment and fittings mentioned in these particulars have NOT been tested, and as such, no warranties can be given. Prospective purchasers are advised to make their own enquiries regarding such matters. These sales particulars are produced in good faith and are not intended to form part of a contract. Whilst FHP Living have taken care in obtaining internal measurements, they should only be regarded as approximate. Purchaser information - Under the Protecting Ag