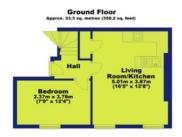

ting an airy and welcoming atmosphere.

Recently refreshed with a fresh coat of paint throughout, this duplex apartment exudes a sense of modern elegance combined with timeless appeal. Whether you're relaxing in the cozy living area or preparing meals in the well-appointed kitchen, this apartment offers a great space for any potential purchasers.

One of the highlights of this property is its generously sized bathroom, which offers the convenience of both a bath and a shower, providing options for your daily routines.

In addition to its charming interior, this apartment also offers practical benefits. Included is an allocated parking space situated to the rear of the property, ensuring convenience and ease for residents with vehicles. Moreover, you'll enjoy the peace of mind of owning a





Total area: approx. 73.2 sq. metres (788.0 sq. feet)

## Interested in this home? Contact the FHP Living Team on 0115 841 1155

23 Bridgford Road West Bridgford Nottingham NG2 6AU 1 Weekday Cross The Lace Market Nottingham NG1 2GB These sales particulars have been prepared by FHP Living on the instruction of the vendor. Services, equipment and fittings mentioned in these particulars have NOT been tested, and as such, no warranties can be given. Prospective purchasers are advised to make their own enquiries regarding such matters. These sales particulars are produced in good faith and are not intended to form part of a contract. Whilst FHP Living have taken care in obtaining internal measurements, they should only be regarded as approximate. Purchaser information - Under the Protecting