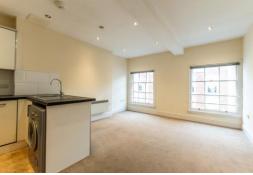

As you step into this charming residence, you'll immediately be greeted by its inviting ambiance and tasteful features. The property boasts a fully fitted kitchen and washer dryer. The large wooden sash windows flood the space with natural light, creating an airy and welcoming atmosphere.

Recently refreshed with a fresh coat of paint throughout, this duplex apartment exudes a sense of modern elegance combined with timeless appeal. Whether you're relaxing in the cozy living area or preparing meals in the well-appointed kitchen, this apartment offers a great space for any potential purchasers.