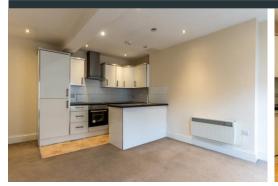

As you step into this charming residence, you'll immediately be greeted by its inviting ambiance and tasteful features. The property boasts a fully fitted kitchen and washer dryer. The large wooden sash windows flood the space with natural light, creating an airy and welcoming atmosphere.

Recently refreshed with a fresh coat of paint throughout, this duplex apartment exudes a sense of modern elegance combined with timeless appeal. Whether you're relaxing in the cozy living area or preparing meals in the well-appointed kitchen, this apartment offers a great space for any potential purchasers.