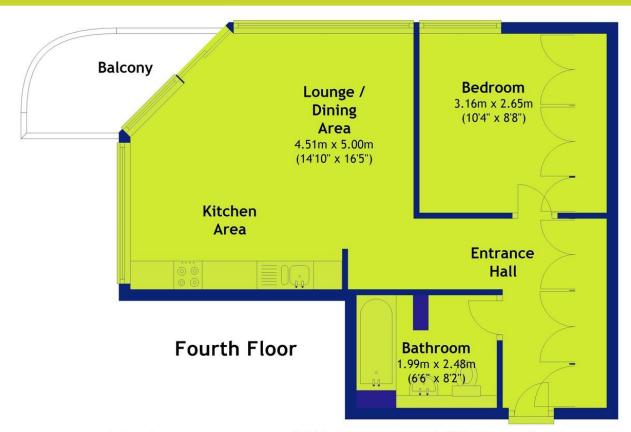

#### **Key Features**

A spacious and bright fourth floor one bedroom apartment within the Tower at Nottingham One and featuring a south facing balcony overlooking the canal.

The apartment is finished to a high specification throughout which includes underfloor heating, floor to ceiling height windows, modern kitchen with integrated appliances, a luxurious bathroom and ample storage space.

## Nottingham One, Nottingham, NG1 7HG

Total area: approx. 45.5 sq. metres (489.7 sq. feet)

Location

Gallery

Video

o Contact