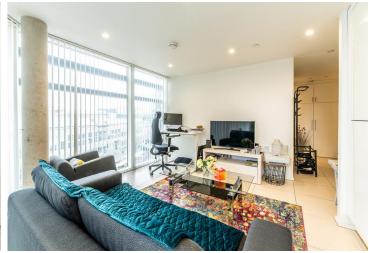

#### **Key Features**

A spacious and bright fourth floor one bedroom apartment within the Tower at Nottingham One and featuring a south facing balcony overlooking the canal.

The apartment is finished to a high specification throughout which includes underfloor heating, floor to ceiling height windows, modern kitchen with integrated appliances, a luxurious bathroom and ample storage space.

The contemporary living space has full height windows to the south side which opens out onto a balcony with views over the canal.

The property is currently tenanted at £825 PCM until August 2024.

The property does not come with a parking space, however there is the option to rent a space from the buildings concierge dependent on availability.