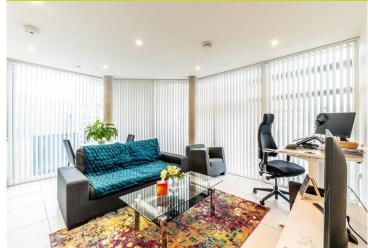

#### **Key Features**

A spacious and bright fourth floor one bedroom apartment within the Tower at Nottingham One and featuring a south facing balcony overlooking the canal.

The apartment is finished to a high specification throughout which includes underfloor heating, floor to ceiling height windows, modern kitchen with integrated appliances, a luxurious bathroom and ample storage space.

The contemporary living space has full height windows to the south side which opens out onto a balcony with views over the canal.

The property is currently tenanted at £825 PCM until August 2024.

The property does not come with a parking space, however there is the option to rent a space from the buildings concierge dependent on availability.