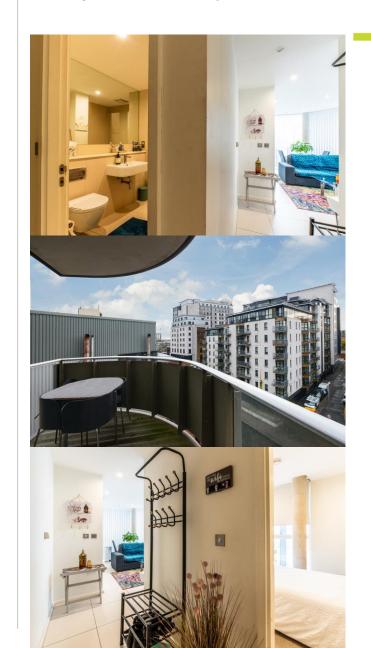

#### **Key Features**

A spacious and bright fourth floor one bedroom apartment within the Tower at Nottingham One and featuring a south facing balcony overlooking the canal.

The apartment is finished to a high specification throughout which includes underfloor heating, floor to ceiling height windows, modern kitchen with integrated appliances, a luxurious bathroom and ample storage space.

The contemporary living space has full height windows to the south side which opens out onto a balcony with views over the canal.

The property is currently tenanted at £825 PCM until August 2024.

The property does not come with a parking space, however there is the option to rent a space from the buildings concierge dependent on availability.