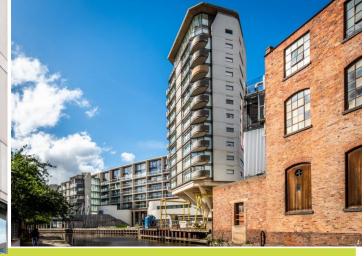

## **Key Features**

A spacious and bright fourth floor one bedroom apartment within the Tower at Nottingham One and featuring a south facing balcony overlooking the canal.

The apartment is finished to a high specification throughout which includes underfloor heating, floor to ceiling height windows, modern kitchen with integrated appliances, a luxurious bathroom and ample storage space.

The contemporary living space has full height windows to the south side which opens out onto a balcony with views over the canal.

The property is currently tenanted at £825 PCM until August 2024.

The property does not come with a parking space, however there is the option to rent a space from the buildings concierge dependent on availability.