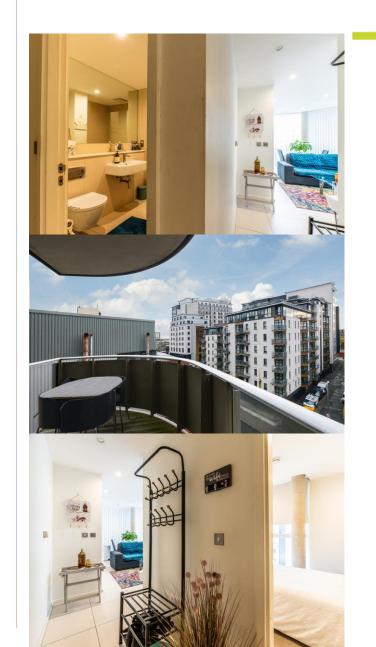

## **Key Features**

A spacious and bright fourth floor one bedroom apartment within the Tower at Nottingham One and featuring a south facing balcony overlooking the canal.

The apartment is finished to a high specification throughout which includes underfloor heating, floor to ceiling height windows, modern kitchen with integrated appliances, a luxurious bathroom and ample storage space.

The contemporary living space has full height windows to the south side which opens out onto a balcony with views over the canal.

The property is currently tenanted at £825 PCM until August 2024.

The property does not come with a parking space, however there is the option to rent a space from the buildings concierge dependent on availability.