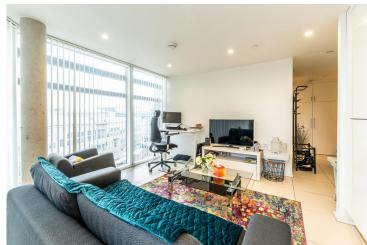

## **Key Features**

A spacious and bright fourth floor one bedroom apartment within the Tower at Nottingham One and featuring a south facing balcony overlooking the canal.

The apartment is finished to a high specification throughout which includes underfloor heating, floor to ceiling height windows, modern kitchen with integrated appliances, a luxurious bathroom and ample storage space.

The contemporary living space has full height windows to the south side which opens out onto a balcony with views over the canal.

The property is currently tenanted at £825 PCM until August 2024.

The property does not come with a parking space, however there is the option to rent a space from the buildings concierge dependent on availability.