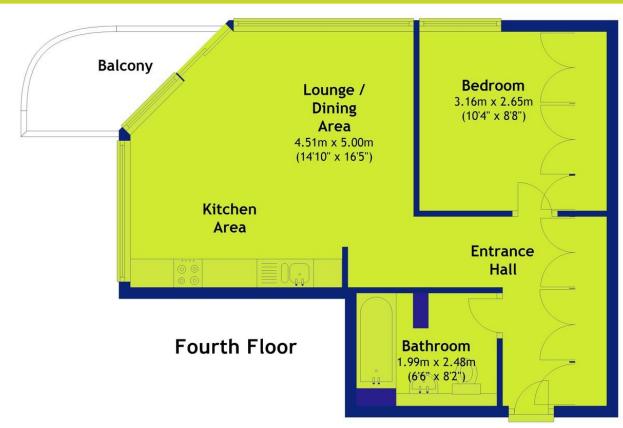

# Nottingham One, Nottingham, NG1 7HG

Total area: approx. 45.5 sq. metres (489.7 sq. feet)

Location

Gallery

Video

Contact