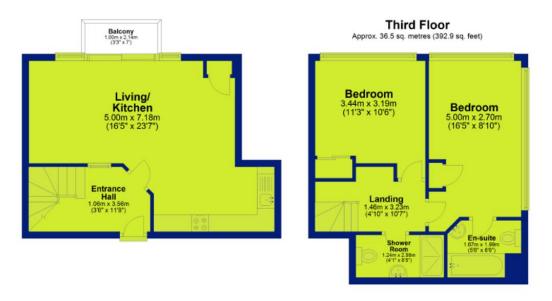

## George Street Trading House, George Street, Nottingham, NG1 3BU

Second Floor Approx. 32.3 sq. metres (347.8 sq. feet)

Total area: approx. 68.8 sq. metres (740.8 sq. feet)

Location

Gallery

Video

Contact