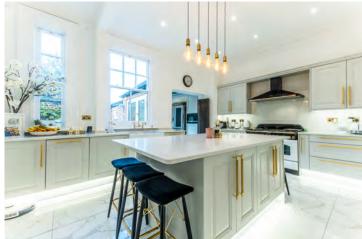

The breakfast kitchen is equipped with a comprehensive range of stylish units and appliances, including an island unit, quartz work surface area, and tiled flooring. Additionally, there is a small utility room for added convenience.