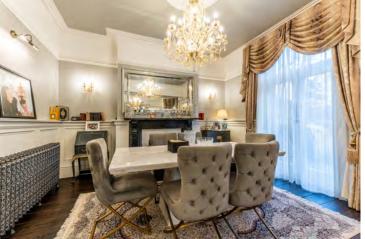

#### **Key Features**

Secured by an external security gate and surrounded by a walled landscaped garden, providing privacy and charm.

Upon entering this superb home, you're greeted by a beautiful tiled entrance hall with classic WC, leading to a fabulous lounge/dining room. This spacious area features attractive dual fireplaces, a large bay window allowing natural light to flow, wooden flooring, French-style doors opening onto the rear terrace and garden, and high-level ceiling with cornicing.