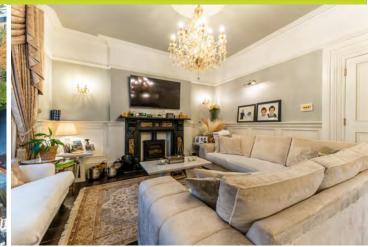

#### **Key Features**

Secured by an external security gate and surrounded by a walled landscaped garden, providing privacy and charm.

Upon entering this superb home, you're greeted by a beautiful tiled entrance hall with classic WC, leading to a fabulous lounge/dining room. This spacious area features attractive dual fireplaces, a large bay window allowing natural light to flow, wooden flooring, French-style doors opening onto the rear terrace and garden, and high-level ceiling with cornicing.