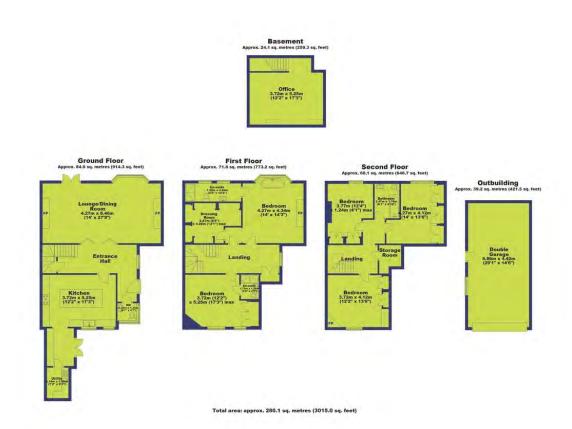

- Elegant Lounge/Dining Room
- Stylish Breakfast Kitchen
- Utility & WC
- Delightful Entrance Hall
- Basement Room
- Landscaped Garden
- Large Garage
- Internal Area Approx. 3015 sqft (including garage)