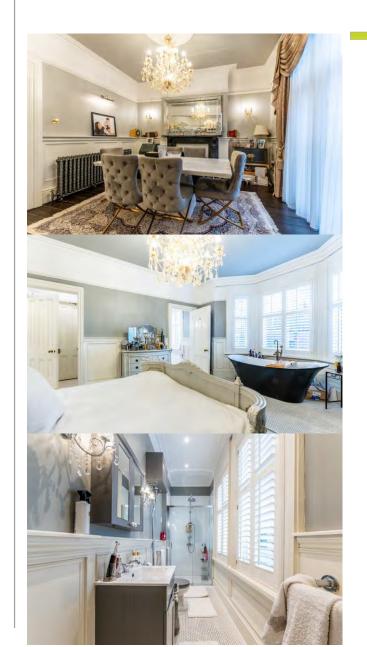

#### **Key Features**

Secured by an external security gate and surrounded by a walled landscaped garden, providing privacy and charm.

Upon entering this superb home, you're greeted by a beautiful tiled entrance hall with classic WC, leading to a fabulous lounge/dining room. This spacious area features attractive dual fireplaces, a large bay window allowing natural light to flow, wooden flooring, French-style doors opening onto the rear terrace and garden, and high-level ceiling with cornicing.

The first floor boasts an impressive master bedroom suite complete with bay window featuring a freestanding bath, an elegant fireplace, high-level ceiling with cornicing, and a beautiful en-suite shower room in a classic style. There's also a delightful walk-in dressing room which completes this remarkable suite.