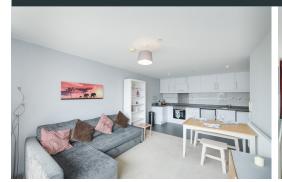

This property briefly comprises of a beautifully presented, fitted kitchen with room for free standing appliances such as dishwasher, fridge, freezer and cooker. An open plan living space offering fantastic amounts of natural light leading out to a balcony which goes across the whole apartment. Two large double bedrooms with enough space for free standing wardrobes and a well presented family bathroom. The apartment comes with masses of storage space throughout and a secure underground parking space for 1 car.