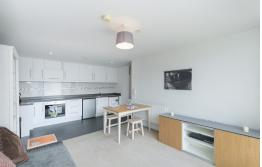

This property briefly comprises of a beautifully presented, fitted kitchen with room for free standing appliances such as dishwasher, fridge, freezer and cooker. An open plan living space offering fantastic amounts of natural light leading out to a balcony which goes across the whole apartment. Two large double bedrooms with enough space for free standing wardrobes and a well presented family bathroom. The apartment comes with masses of storage space throughout and a secure underground parking space for 1 car.