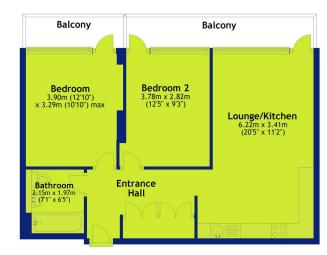

The vendor has advised us of the following; Service Charge - £2415.10 p/a Ground Rent - £337. 04 p/a Lease - 113 years remaining

Fourth Floor
Approx. 61.3 sq. metres (659.9 sq. feet)

Total area: approx. 61.3 sq. metres (659.9 sq. feet)