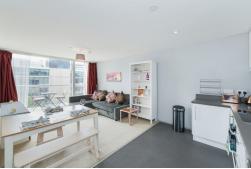

This property briefly comprises of a beautifully presented, fitted kitchen with room for free standing appliances such as dishwasher, fridge, freezer and cooker. An open plan living space offering fantastic amounts of natural light leading out to a balcony which goes across the whole apartment. Two large double bedrooms with enough space for free standing wardrobes and a well presented family bathroom. The apartment comes with masses of storage space throughout and a secure underground parking space for 1 car.