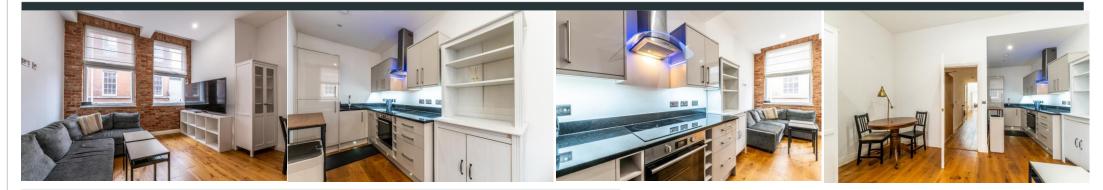

### **Key Features**

FHP Living are delighted to bring to market this stylish two bedroom apartment, situated in the heart of Nottingham City Centre with immediate access to a wide range of bars, restaurants, theatres and all the amenities you could ever need. Perfect for first time buyers looking for City Centre living or for investors looking to add to their portfolio.

Including exposed brickwork, large doubled glazed paned-windows and original wood flooring combined with sleek walls and modern fixtures. On arrival, you are greeted by an entrance hall with intercom system and built in storage facility housing the washing machine and offering a plethora of storage and a beautiful light and airy versatile living/dining/kitchen space leading to a contemporary kitchen area with integrated appliances.

In addition, there are two good sized bedrooms, the master bedroom benefitting from fitted wardrobes and en-suite shower room, there is also a modern family bathroom.

The vendor has advised us of the following but this will need to be confirmed by your solicitor.