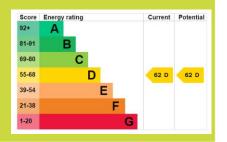

Service Charge/Ground Rent (£PA): £1,996

Property Tenure: Leasehold (245 years remaining)

Council Tax with Nottingham City Council - Band D

Total area: approx. 62.1 sq. metres (668.3 sq. feet)