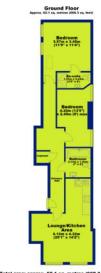

- Open Plan Lounge/kitchen/Dining
- Family Bathroom
- Central Location
- Intercom System
- Internal Area Approx. 668 sq ft

Location

Gallery

Video

In addition, there are two good sized bedrooms, the master bedroom benefitting from fitted wardrobes and en-suite shower room, there is also a modern family bathroom.

The vendor has advised us of the following but this will need to be confirmed by your solicitor.

Service Charge/Ground Rent (£PA): £1,996

Property Tenure: Leasehold (245 years remaining)

Council Tax with Nottingham City Council - Band D

Total area: approx. 62.1 sq. metres (668.3 sq. feet)