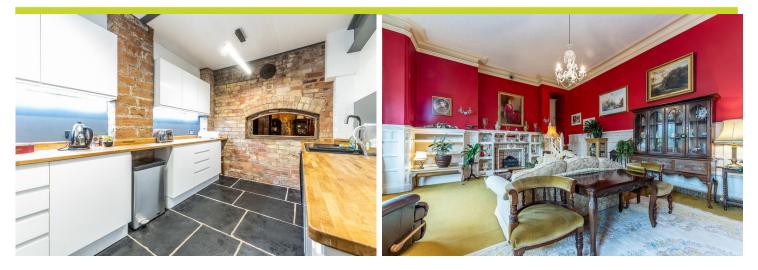

The master bedroom can also be found on this level, featuring a high level ceiling with cornicing and turret style en suite bathroom.

Outside, the garden area is established with an old circular pool, patio and large shed.