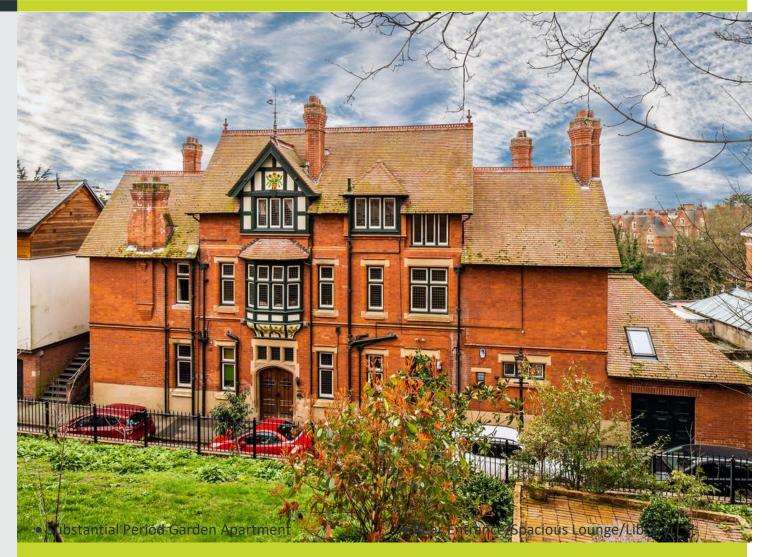

### Newcastle Drive, The Park, Nottingham, NG7 1AA

### **Key Features**

Affording a wealth of features and characteristics which epitomises the era of design, the accommodation on offer briefly comprises: communal and private entrance, with inner hallway incorporating decorative panelling, allowing access to a variety of versatile living space, including kitchen, fitted with a modern range of units and appliances, dining room with access to a bedroom with small en-suite shower, storage areas, bar area, bedroom with a split en suite facility and French style doors which lead out onto the garden.