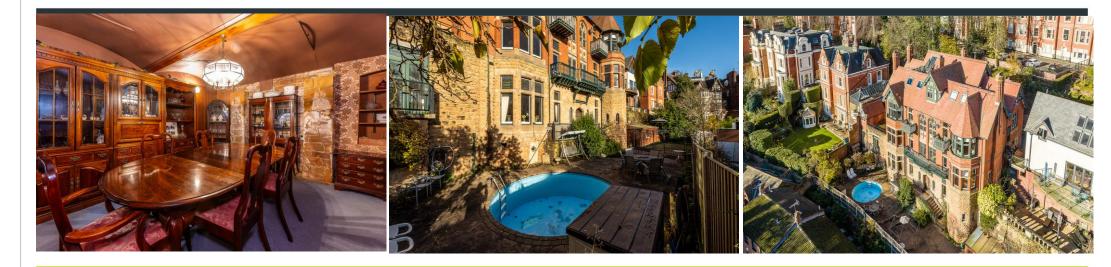

### **Key Features**

Affording a wealth of features and characteristics which epitomises the era of design, the accommodation on offer briefly comprises: communal and private entrance, with inner hallway incorporating decorative panelling, allowing access to a variety of versatile living space, including kitchen, fitted with a modern range of units and appliances, dining room with access to a bedroom with small en-suite shower, storage areas, bar area, bedroom with a split en suite facility and French style doors which lead out onto the garden.

In addition, there is a spacious lounge with bay window allowing natural light to flow, partial wall panelling, high level ceiling with cornicing and feature ornamental fireplace.

The adjacent rear entrance hall/library also features a high level ceiling with access via double doors to the garden.

The master bedroom can also be found on this level, featuring a high level ceiling with cornicing and turret style en suite bathroom.

Outside, the garden area is established with an old circular pool, patio and large shed.