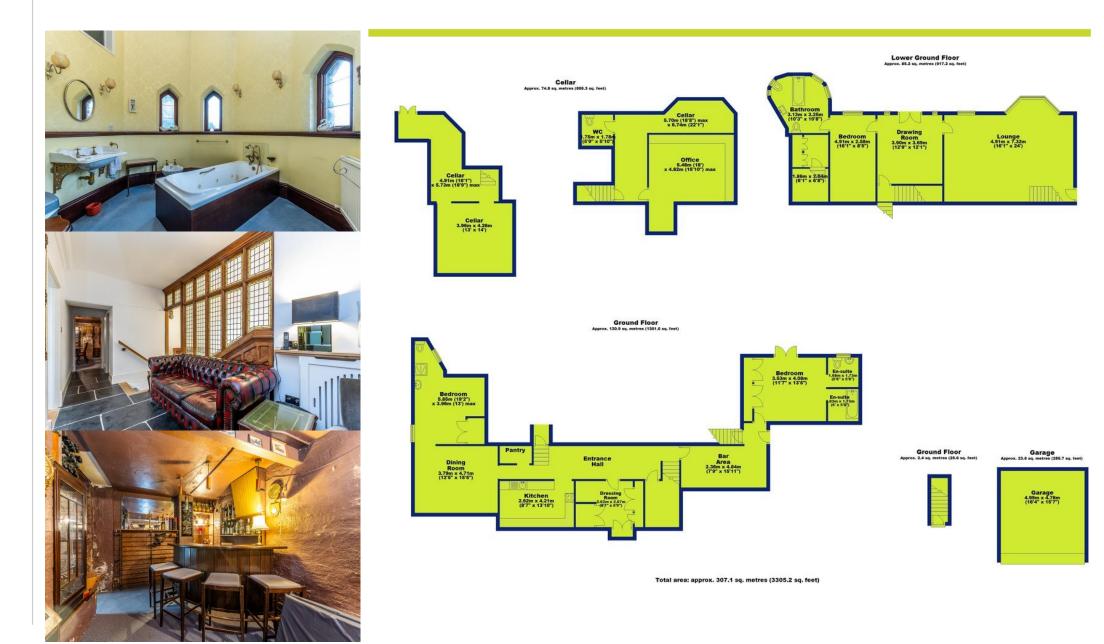

- Versatile Accommodation
- Three Bedrooms along with three Bath/Shower Rooms
- Three Bath/Shower Rooms
- Kitchen, Dining Room and Bar Room

- Established Garden
- Storage areas/Garage
- Internal Area Approx. 3,000 Sqft including **Basement/Cellars**
- EPC Rating F

### **Key Features**

Affording a wealth of features and characteristics which epitomises the era of design, the accommodation on offer briefly comprises: communal and private entrance, with inner hallway incorporating decorative panelling, allowing access to a variety of versatile living space, including kitchen, fitted with a modern range of units and appliances, dining room with access to a bedroom with small en-suite shower, storage areas, bar area, bedroom with a split en suite facility and French style doors which lead out onto the garden.

In addition, there is a spacious lounge with bay window allowing natural light to flow, partial wall panelling, high level ceiling with cornicing and feature ornamental fireplace.

The adjacent rear entrance hall/library also features a high level ceiling with access via double doors to the garden.

The master bedroom can also be found on this level, featuring a high level ceiling with cornicing and turret style en suite bathroom.

Outside, the garden area is established with an old circular pool, patio and large shed.

The property also features a garage measuring 16,4 x 15,7 which is situated within the neighbouring property.