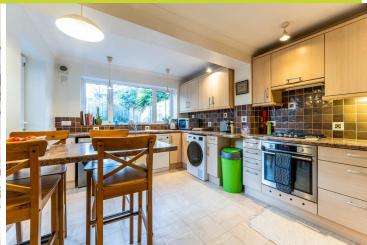

#### **Key Features**

This townhouse boasts a modern design with a spacious lounge and study, making it ideal for both relaxation and work. The second floor features three bedrooms and a large bathroom, ensuring comfort and convenience. Additionally, the ground floor offers a shower room and an integral garage, while the rear garden provides a pleasant outdoor space. Overall, the writer feels that the property offers a well-rounded and comfortable living experience. VIEWING RECOMMENDED.