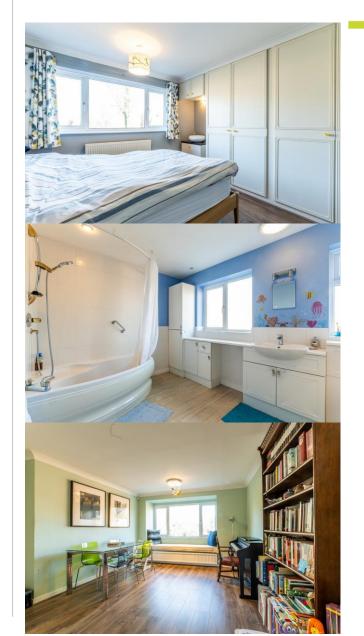

#### **Key Features**

This townhouse boasts a modern design with a spacious lounge and study, making it ideal for both relaxation and work. The second floor features three bedrooms and a large bathroom, ensuring comfort and convenience. Additionally, the ground floor offers a shower room and an integral garage, while the rear garden provides a pleasant outdoor space. Overall, the writer feels that the property offers a well-rounded and comfortable living experience. VIEWING RECOMMENDED.