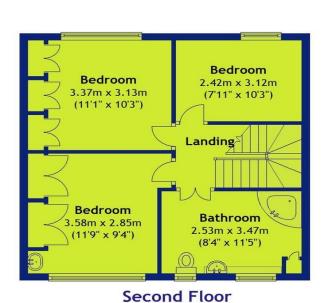

#### Click for further information:-

Location

Gallery

Contact

- Three Storey Townhouse
- Three Second Floor Bedrooms
- Large Bathroom
- Spacious Lounge
- Breakfast Kitchen

- Study
- Shower Room
- Entrance Hall
- Integral Garage/Rear Garden
- Internal Area Approx. 1415 Sqft
- EPC Rating C

#### **Key Features**

This townhouse boasts a modern design with a spacious lounge and study, making it ideal for both relaxation and work. The second floor features three bedrooms and a large bathroom, ensuring comfort and convenience. Additionally, the ground floor offers a shower room and an integral garage, while the rear garden provides a pleasant outdoor space. Overall, the writer feels that the property offers a well-rounded and comfortable living experience. VIEWING RECOMMENDED.