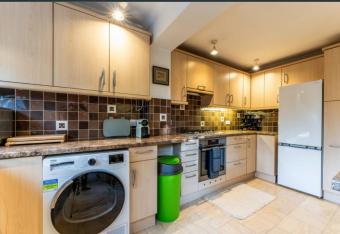

#### Click for further information:-

Location

Gallery

Contact

- Three Storey Townhouse
- Three Second Floor Bedrooms
- Large Bathroom
- Spacious Lounge
- Breakfast Kitchen

- Study
- Shower Room
- Entrance Hall
- Integral Garage/Rear Garden
- Internal Area Approx. 1415 Sqft
- EPC Rating C

#### **Key Features**

This townhouse boasts a modern design with a spacious lounge and study, making it ideal for both relaxation and work. The second floor features three bedrooms and a large bathroom, ensuring comfort and convenience. Additionally, the ground floor offers a shower room and an integral garage, while the rear garden provides a pleasant outdoor space. Overall, the writer feels that the property offers a well-rounded and comfortable living experience. VIEWING RECOMMENDED.