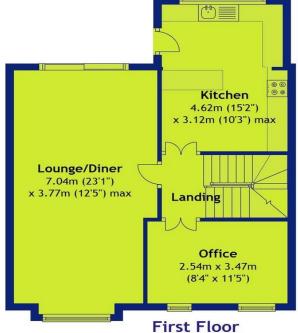

ive purchasers are advised to make their own enquiries regarding such matters. These sales particulars are produced in good faith and are not intended to form part of a contract. Whilst FHP Living have taken care in obtaining internal measurements, they should only be regarded as approximate.

Purchaser information - Under the Protecting Against Money Laundering and the Proceeds of Crime Act 2002, FHP Living require any successful purchasers proceeding with a purchase to provide two forms of identification i.e. passport or photocard driving license and a recent utility bill. This evidence will be required prior to FHP Living instructing solicitors in the purchase or the sale of a property.

















Video





## 1 Potomac Mews, The Park, Nottingham, NG7 1LF





**Ground Floor** 









Location



Gallery



Video





Contact

fhp.living

fhpliving.co.uk

### 1 Potomac Mews, The Park, Nottingham, NG7 1LF







## Interested in this home?

## Contact the FHP Living Team on 0115 841 1155

23 Bridgford Road West Bridgford Nottingham NG2 6AU 1 Weekday Cross The Lace Market Nottingham NG1 2GB



These sales particulars have been prepared by FHP Living on the instruction of the vendor. Services, equipment and fittings mentioned in these particulars have NOT been tested, and as such, no warranties can be given. Prospective purchasers are advised to make their own enquiries regarding such matters. These sales particulars are produced in good faith and are not intended to form part of a contract. Whilst FHP Living have taken care in obtaining internal measurements, they