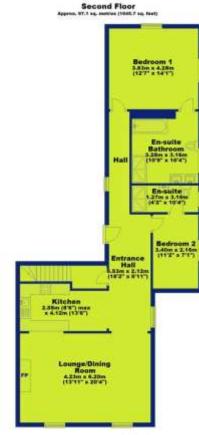

Designed to a specification that demands an internal inspection and offering features which will appeal to a discerning purchaser, the accommodation itself briefly comprises: private entrance hall, spacious semi open plan lounge/kitchen, fitted with a range of modern units and appliances, delightful ornamental fireplace and two feature windows offering far reaching views and allowing natural light to flow. In addition, there are three bedrooms spanning two floors, with the master featuring a luxurious bathroom with bath and shower and two stylish guest en-suites, with one featuring on the upper floor. Viewing essential.