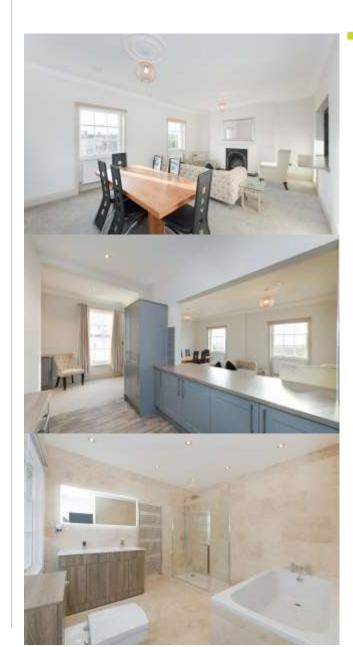

#### **Key Features**

Beautiful presented and offering far reaching views over The Park Estate, this superb property must be viewed to be fully appreciated.

FHP Living feel pleased to be offering for sale this impressive top floor duplex apartment boasting over 1400 Sqft of space, affording the sort of comfort and convenience that one would associate in a property of this calibre.

Designed to a specification that demands an internal inspection and offering features which will appeal to a discerning purchaser, the accommodation itself briefly comprises: private entrance hall, spacious semi open plan lounge/kitchen, fitted with a range of modern units and appliances, delightful ornamental fireplace and two feature windows offering far reaching views and allowing natural light to flow. In addition, there are three bedrooms spanning two floors, with the master featuring a luxurious bathroom with bath and shower and two stylish guest en-suites, with one featuring on the upper floor. Viewing essential.