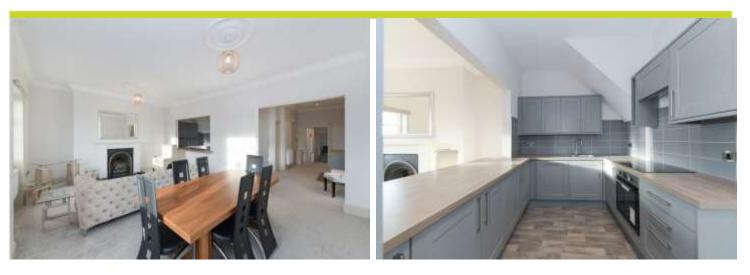

Designed to a specification that demands an internal inspection and offering features which will appeal to a discerning purchaser, the accommodation itself briefly comprises: private entrance hall, spacious semi open plan lounge/kitchen, fitted with a range of modern units and appliances, delightful ornamental fireplace and two feature windows offering far reaching views and allowing natural light to flow. In addition, there are three bedrooms spanning two floors, with the master featuring a luxurious bathroom with bath and shower and two stylish guest en-suites, with one featuring on the upper floor. Viewing essential.