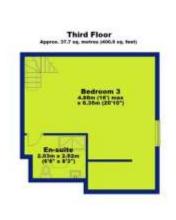

Designed to a specification that demands an internal inspection and offering features which will appeal to a discerning purchaser, the accommodation itself briefly comprises: private entrance hall, spacious semi open plan lounge/kitchen, fitted with a range of modern units and appliances, delightful ornamental fireplace and two feature windows offering far reaching views and allowing natural light to flow. In addition, there are three bedrooms spanning two floors, with the master featuring a luxurious bathroom with bath and shower and two stylish guest en-suites, with one featuring on the upper floor. Viewing essential.