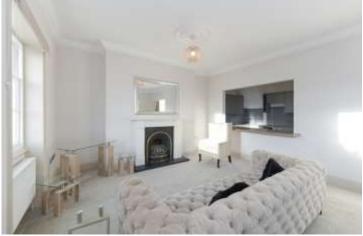

Designed to a specification that demands an internal inspection and offering features which will appeal to a discerning purchaser, the accommodation itself briefly comprises: private entrance hall, spacious semi open plan lounge/kitchen, fitted with a range of modern units and appliances, delightful ornamental fireplace and two feature windows offering far reaching views and allowing natural light to flow. In addition, there are three bedrooms spanning two floors, with the master featuring a luxurious bathroom with bath and shower and two stylish guest en-suites, with one featuring on the upper floor. Viewing essential.