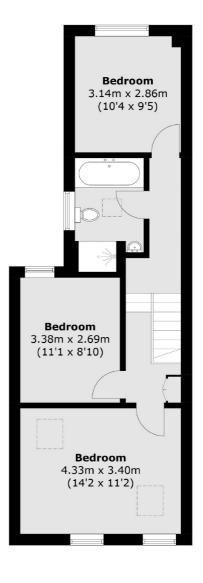

**First Floor** 

Total area (approx.): 114.4 sq. m (1,231.4 sq. ft)

Energy Rating: D. We aim to make our particulars both accurate and reliable. However they are not guaranteed; nor do they form part of an offer or contract. If you require clarification on any points then please contact us, especially if you're traveling some distance to view. Please note that appliances and heating systems have not been tested and therefore no warranties can be given as to their good working order.