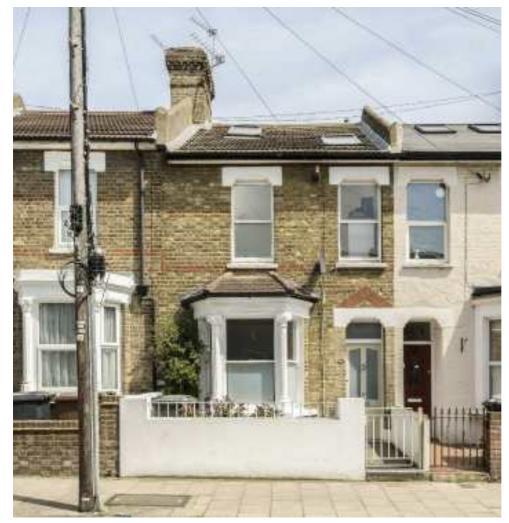

## Perry Rise, SE23 £625,000

This well-presented, three bedroom, Victorian house offers a bay fronted reception room plus a further spacious reception room with doors leading to the rear south east facing garden, a downstairs WC and a modern fitted kitchen. Upstairs, there are three double bedrooms and a family bathroom.

Perry Rise is close to a choice of stations: Lower Sydenham, Sydenham and Forest Hill allowing quick and easy access into central London as well as London Overground services The property is well located for the local schools, shops and Mayow Park.

## **Features**

Three Double Bedrooms Two Reception Rooms Victorian Terrace South East Facing Garden Potential to Extend STPP Good Location

Honor Oak 020 8291 9556 dexters.co.uk