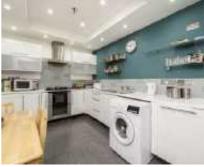

## Perry Rise, SE23 £625,000

This well-presented, three bedroom, Victorian house offers a bay fronted reception room plus a further spacious reception room with doors leading to the rear south east facing garden, a downstairs WC and a modern fitted kitchen. Upstairs, there are three double bedrooms and a family bathroom.