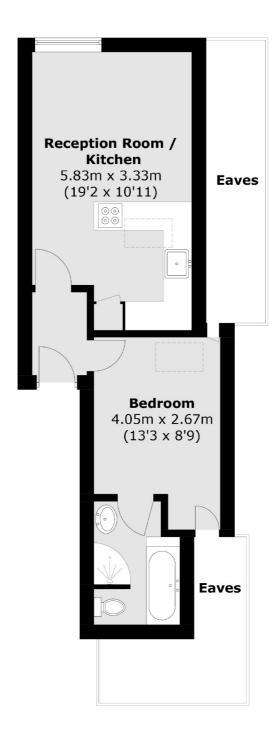

## Lowther Hill, London, SE23

Total area (approx.): 35.6 sq. m (383.2 sq. ft) (Excluding Eaves)

Honor Oak

London

Sales

SE23 1EA

020 8291 9556

61 Honor Oak Park