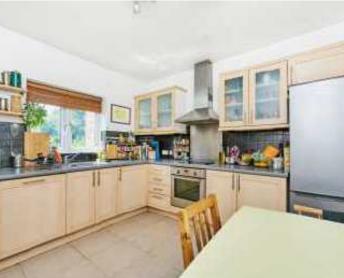

On the ground floor are two bedrooms both benefitting from en suites. On the first floor is a light-filled reception/dining area with two double doors out to large balcony. At the rear of the house is a modern kitchen, a cloakroom and another bedroom with access to a spiral staircase that leads down to the garden. There is also a 19' garage

## **Features**

Three Bedroom House Two Bathrooms Separate Fitted Kitchen Garden and Garage Close to Station Licence for 3 Persons