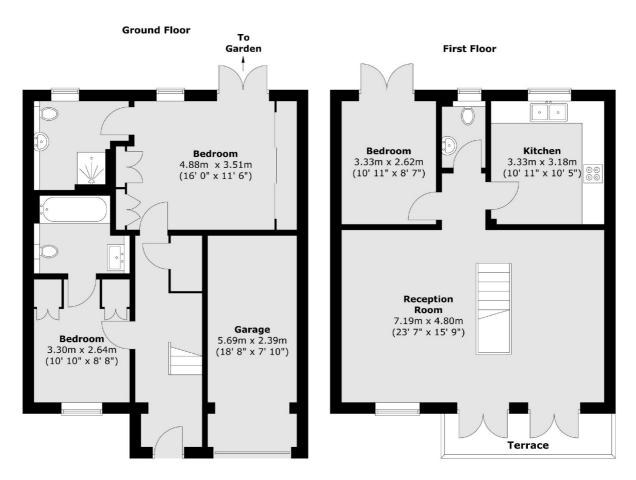

On the ground floor are two bedrooms both benefitting from en suites. On the first floor is a light-filled reception/dining area with two double doors out to large balcony. At the rear of the house is a modern kitchen, a cloakroom and another bedroom with access to a spiral staircase that leads down to the garden. There is also a 19' garage

## Croftongate Way, London, SE4

Total area (approx.) : 109.8 sq. m (1182 sq. ft) Total garage area (approx.) : 14.2 sq. m (152 sq. ft) Total terrace area (approx.) : 5.1 sq. m (55 sq. ft)

Honor Oak

London