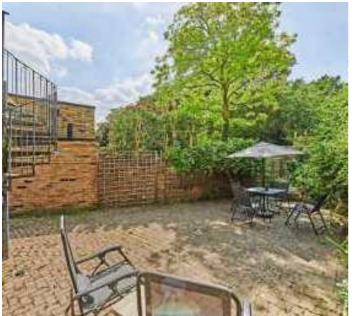

On the ground floor are two bedrooms both benefitting from en suites. On the first floor is a light-filled reception/dining area with two double doors out to large balcony. At the rear of the house is a modern kitchen, a cloakroom and another bedroom with access to a spiral staircase that leads down to the garden. There is also a 19' garage