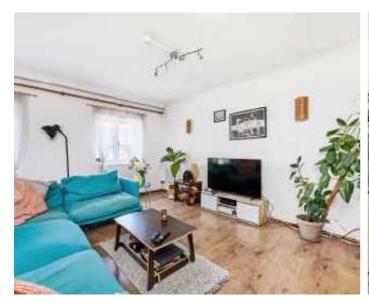

On the ground floor are two bedrooms both benefitting from en suites. On the first floor is a light-filled reception/dining area with two double doors out to large balcony. At the rear of the house is a modern kitchen, a cloakroom and another bedroom with access to a spiral staircase that leads down to the garden. There is also a 19' garage