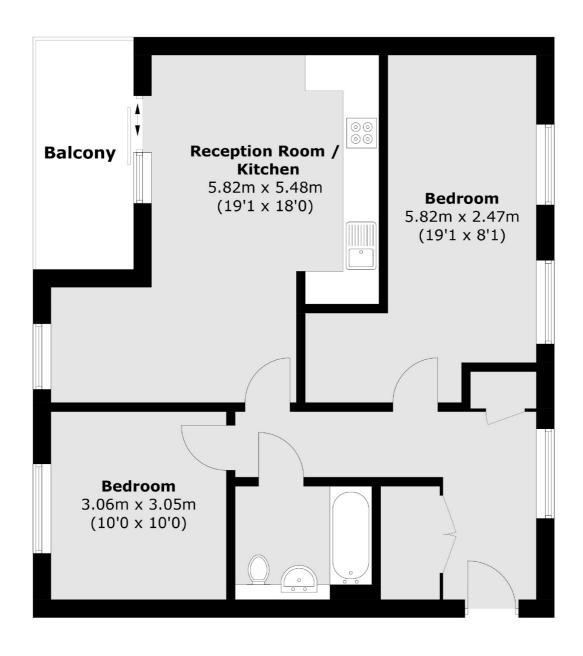

## Adenmore Road, London, SE6

Total area (approx.): 67.7 sq. m (728.7 sq. ft) Balcony: 6.2 sq. m (66.7 sq. ft)

Honor Oak

London

Sales

SE23 1EA

020 8291 9556

61 Honor Oak Park