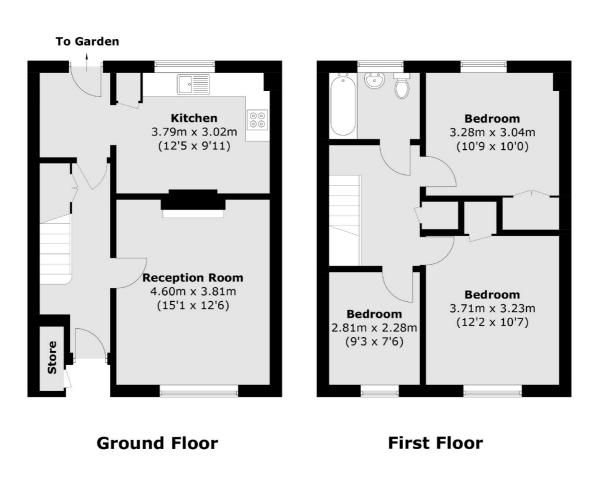

### Talisman Square, London, SE26

Total area (approx.): 86.4 sq. m (930.0 sq. ft) Store (approx.): 0.9 sq. m (9.7 sq. ft)

Honor Oak 61 Honor Oak Park London SE23 1EA Lettings 020 8291 9441 Energy Rating: D. We aim to make our particulars both accurate and reliable. However they are not guaranteed; nor do they form part of an offer or contract. If you require clarification on any points then please contact us, especially if you're traveling some distance to view. Please note that appliances and heating systems have not been tested and therefore no warranties can be given as to their good working order.