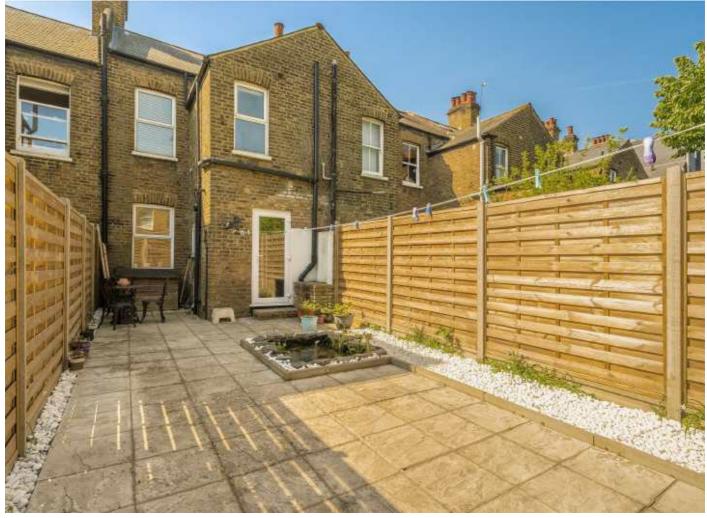

## Ebsworth Street, SE23

The property features a spacious front reception room with charming original features and a stylish kitchen/diner at the rear that opens directly onto a low-maintenance garden. There is also a newly fitted family bathroom and potential to extend into the loft (STPP).