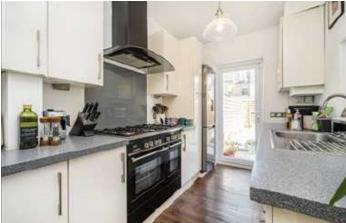

## Ebsworth Street, SE23

The property features a spacious front reception room with charming original features and a stylish kitchen/diner at the rear that opens directly onto a low-maintenance garden. There is also a newly fitted family bathroom and potential to extend into the loft (STPP).