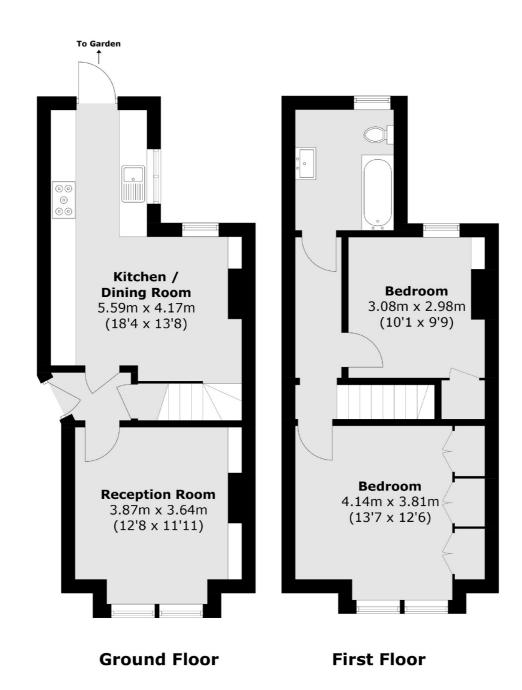

### Ebsworth Street, London, SE23

Total area (approx.): 74.3 sq. m (799.7 sq. ft)

Honor Oak

London

Sales

SE23 1EA

020 8291 9556

61 Honor Oak Park