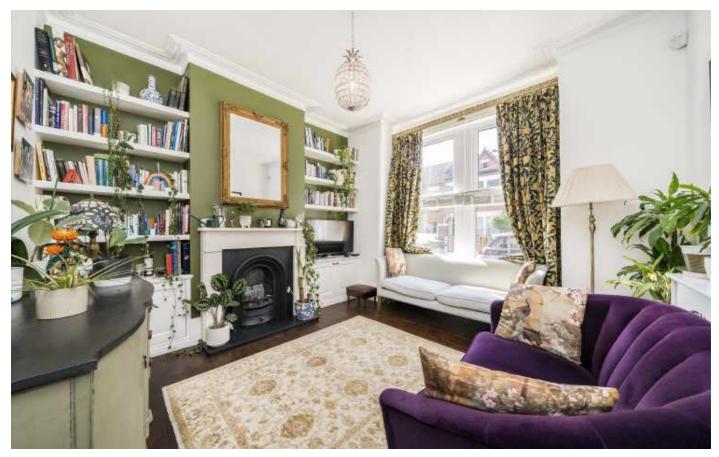

## Ebsworth Street, SE23

The property features a spacious front reception room with charming original features and a stylish kitchen/diner at the rear that opens directly onto a low-maintenance garden. There is also a newly fitted family bathroom and potential to extend into the loft (STPP).