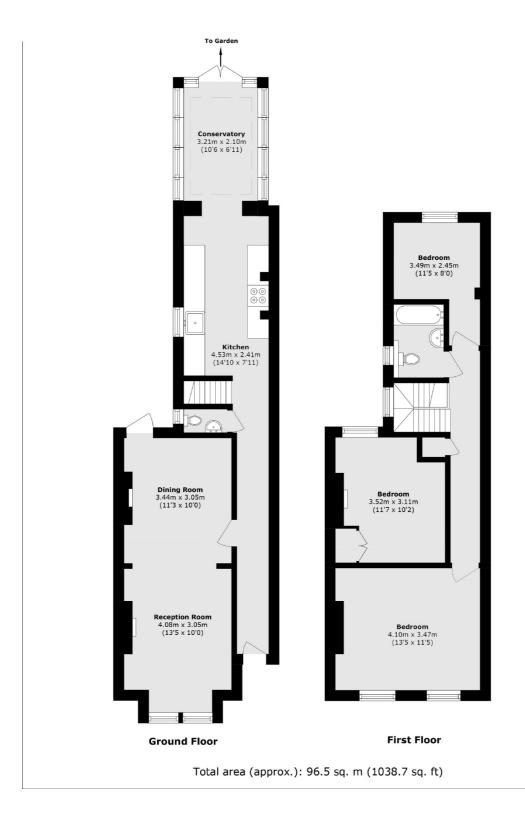

## Brockley Rise, SE23

£2,700 Per calendar month

This well-presented, three bedroom period house is ideally placed for Honor Oak Park and Stillness Primary school. The house is tastefully decorated throughout, has solid wood flooring, double glazing and gas central heating throughout.

#### **Features**

Three bedrooms
Walk-through reception room
Modern fitted kitchen
Conservatory
Private garden
Close to Honor Oak Park
station

Honor Oak 020 8291 9441 dexters.co.uk

### Brockley Rise, London, SE23

Honor Oak

London

Lettings

SE23 1EA

020 8291 9441

61 Honor Oak Park

Energy Rating: 0. We aim to make our particulars both accurate and reliable. However they are not guaranteed; nor do they form part of an offer or contract. If you require clarification on any points then please contact us, especially if you're traveling some distance to view. Please note that appliances and heating systems have not been tested and therefore no warranties can be given as to their good working order.