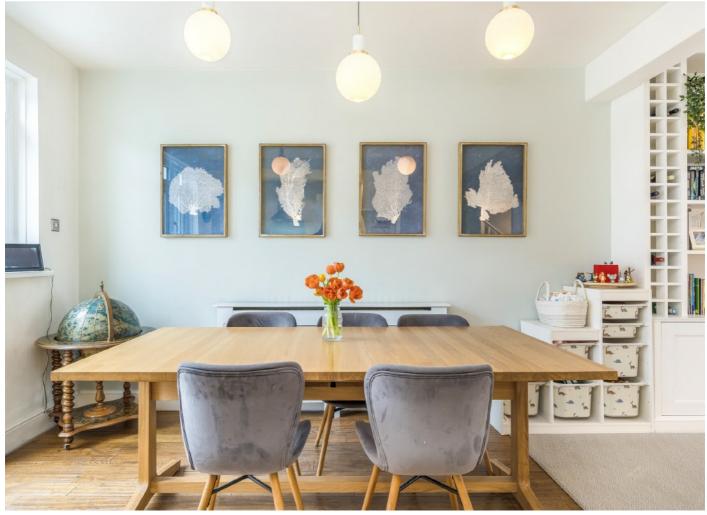

## Holmesley Road, SE23

This beautifully finished terraced home is situated on a quiet road and features a spacious loft conversion with en suite bathroom and Juliet balcony.

This charming home exudes an airy feel, with high ceilings and tasteful decor throughout. The spacious hallway leads to a bay-fronted reception room with a log burner, creating a cozy retreat. At the heart of the home is the open-plan kitchen/diner, offering garden views. The ground floor is ideal for family living, with generous spaces, ample storage, a downstairs WC, utility room, and a children's playhouse in the garden. Upstairs, you'll find two double bedrooms, a single bedroom, and a family bathroom. The converted loft provides an additional double bedroom and a separate shower room with plenty of eaves storage. The secluded garden features a decked area leading to a lawn, with convenient rear storage.