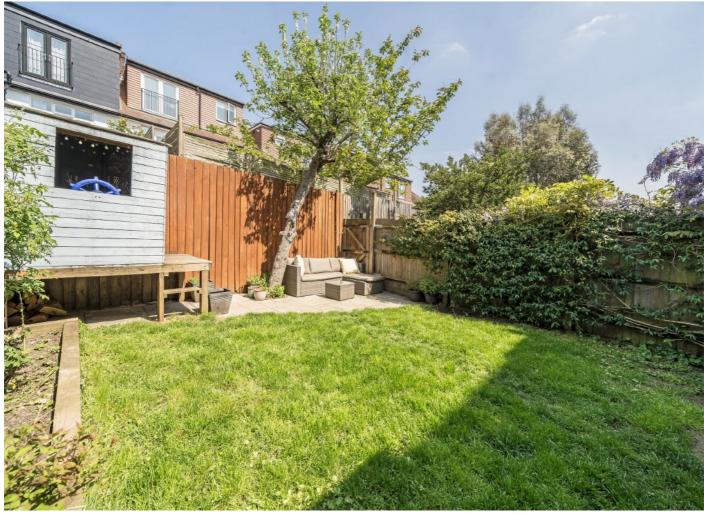

## Holmesley Road, SE23

This beautifully finished terraced home is situated on a quiet road and features a spacious loft conversion with en suite bathroom and Juliet balcony.

This charming home exudes an airy feel, with high ceilings and tasteful decor throughout. The spacious hallway leads to a bay-fronted reception room with a log burner, creating a cozy retreat. At the heart of the home is the open-plan kitchen/diner, offering garden views. The ground floor is ideal for family living, with generous spaces, ample storage, a downstairs WC, utility room, and a children's playhouse in the garden. Upstairs, you'll find two double bedrooms, a single bedroom, and a family bathroom. The converted loft provides an additional double bedroom and a separate shower room with plenty of eaves storage. The secluded garden features a decked area leading to a lawn, with convenient rear storage.