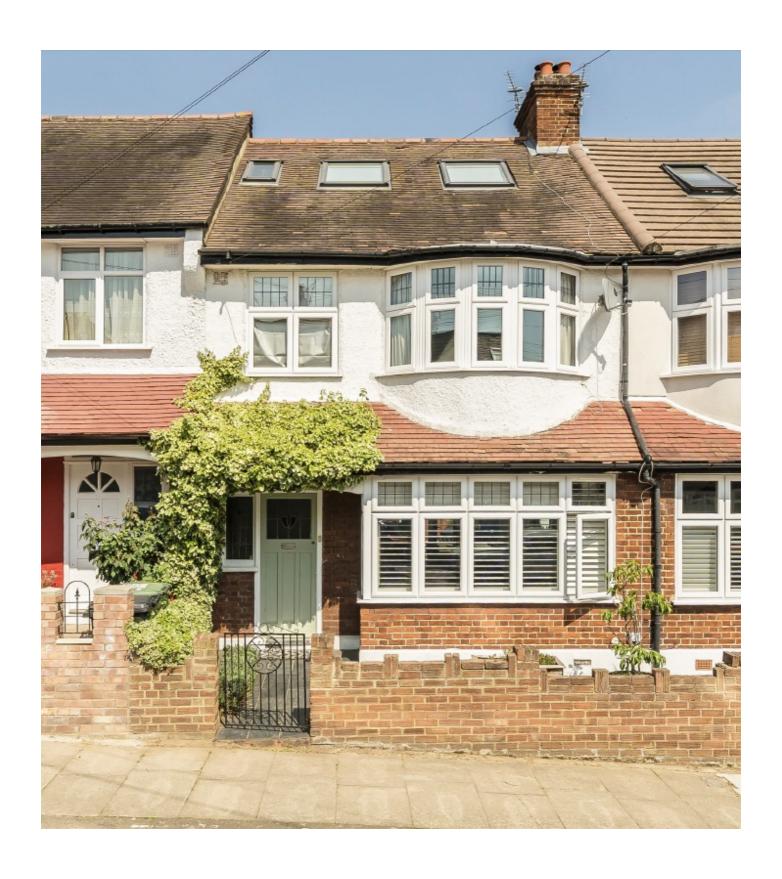

Holmesley Road, SE23 £990,000

## Holmesley Road, SE23

This beautifully finished terraced home is situated on a quiet road and features a spacious loft conversion with en suite bathroom and Juliet balcony.

This charming home exudes an airy feel, with high ceilings and tasteful decor throughout. The spacious hallway leads to a bay-fronted reception room with a log burner, creating a cozy retreat. At the heart of the home is the open-plan kitchen/diner, offering garden views. The ground floor is ideal for family living, with generous spaces, ample storage, a downstairs WC, utility room, and a children's playhouse in the garden. Upstairs, you'll find two double bedrooms, a single bedroom, and a family bathroom. The converted loft provides an additional double bedroom and a separate shower room with plenty of eaves storage. The secluded garden features a decked area leading to a lawn, with convenient rear storage.