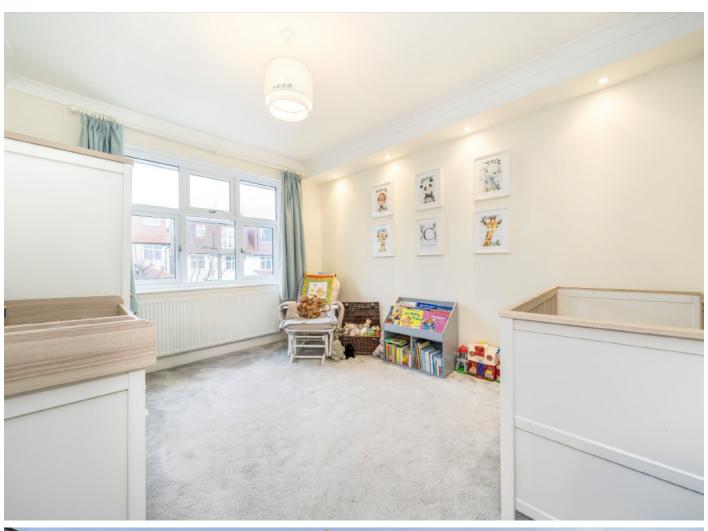

## Holmesley Road, SE23

This beautifully finished terraced home is situated on a quiet road and features a spacious loft conversion with en suite bathroom and Juliet balcony.

This charming home exudes an airy feel, with high ceilings and tasteful decor throughout. The spacious hallway leads to a bay-fronted reception room with a log burner, creating a cozy retreat. At the heart of the home is the open-plan kitchen/diner, offering garden views. The ground floor is ideal for family living, with generous spaces, ample storage, a downstairs WC, utility room, and a children's playhouse in the garden. Upstairs, you'll find two double bedrooms, a single bedroom, and a family bathroom. The converted loft provides an additional double bedroom and a separate shower room with plenty of eaves storage. The secluded garden features a decked area leading to a lawn, with convenient rear storage.