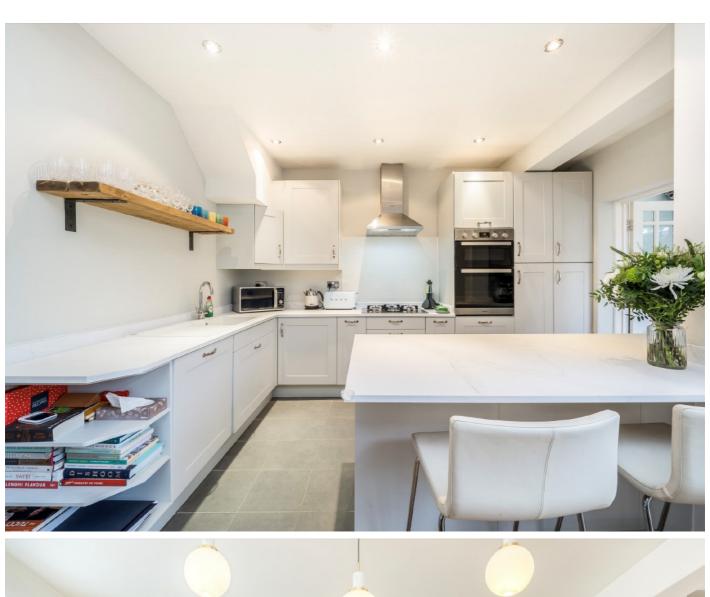

## Holmesley Road, SE23

This beautifully finished terraced home is situated on a quiet road and features a spacious loft conversion with en suite bathroom and Juliet balcony.

This charming home exudes an airy feel, with high ceilings and tasteful decor throughout. The spacious hallway leads to a bay-fronted reception room with a log burner, creating a cozy retreat. At the heart of the home is the open-plan kitchen/diner, offering garden views. The ground floor is ideal for family living, with generous spaces, ample storage, a downstairs WC, utility room, and a children's playhouse in the garden. Upstairs, you'll find two double bedrooms, a single bedroom, and a family bathroom. The converted loft provides an additional double bedroom and a separate shower room with plenty of eaves storage. The secluded garden features a decked area leading to a lawn, with convenient rear storage.

## **Features**

Four Bedrooms Two Bathrooms Well Presented Throughout Stylish Kitchen/Diner Over 145 sqm Close to Stations