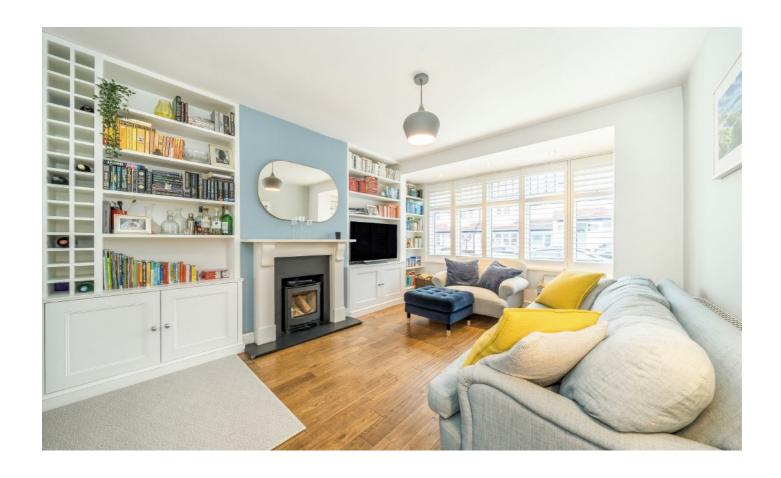

## Holmesley Road, SE23

This beautifully finished terraced home is situated on a quiet road and features a spacious loft conversion with en suite bathroom and Juliet balcony.

This charming home exudes an airy feel, with high ceilings and tasteful decor throughout. The spacious hallway leads to a bay-fronted reception room with a log burner, creating a cozy retreat. At the heart of the home is the open-plan kitchen/diner, offering garden views. The ground floor is ideal for family living, with generous spaces, ample storage, a downstairs WC, utility room, and a children's playhouse in the garden. Upstairs, you'll find two double bedrooms, a single bedroom, and a family bathroom. The converted loft provides an additional double bedroom and a separate shower room with plenty of eaves storage. The secluded garden features a decked area leading to a lawn, with convenient rear storage.