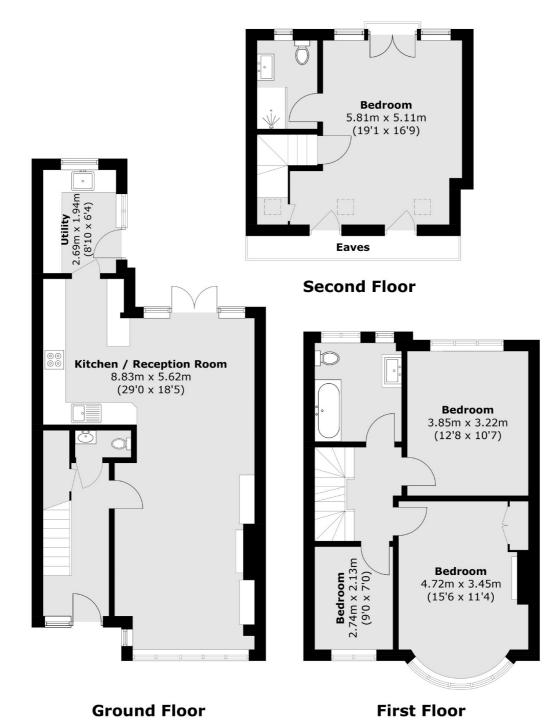

## Holmesley Road, SE23

This beautifully finished terraced home is situated on a quiet road and features a spacious loft conversion with en suite bathroom and Juliet balcony.

This charming home exudes an airy feel, with high ceilings and tasteful decor throughout. The spacious hallway leads to a bay-fronted reception room with a log burner, creating a cozy retreat. At the heart of the home is the open-plan kitchen/diner, offering garden views. The ground floor is ideal for family living, with generous spaces, ample storage, a downstairs WC, utility room, and a children's playhouse in the garden. Upstairs, you'll find two double bedrooms, a single bedroom, and a family bathroom. The converted loft provides an additional double bedroom and a separate shower room with plenty of eaves storage. The secluded garden features a decked area leading to a lawn, with convenient rear storage.

## Holmesley Road, London, SE23

Total area (approx.): 129.7 sq. m (1,396.1 sq. ft) (Excluding Eaves)

Honor Oak

London

Sales

SE23 1EA

020 8291 9556

61 Honor Oak Park