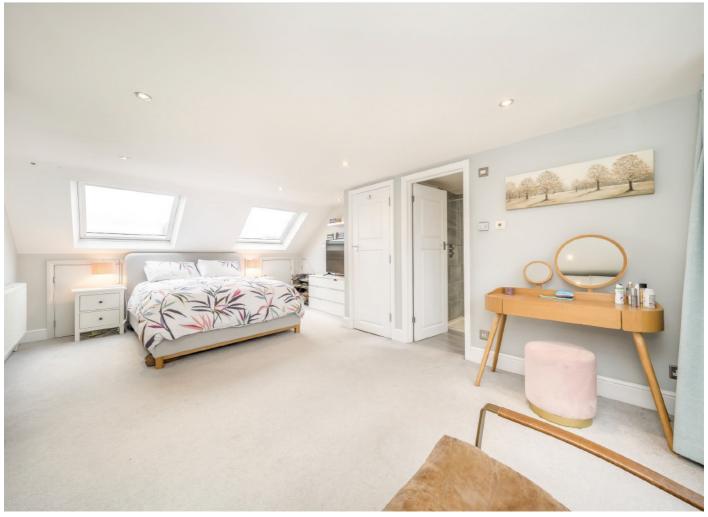

## Holmesley Road, SE23

This beautifully finished terraced home is situated on a quiet road and features a spacious loft conversion with en suite bathroom and Juliet balcony.

This charming home exudes an airy feel, with high ceilings and tasteful decor throughout. The spacious hallway leads to a bay-fronted reception room with a log burner, creating a cozy retreat. At the heart of the home is the open-plan kitchen/diner, offering garden views. The ground floor is ideal for family living, with generous spaces, ample storage, a downstairs WC, utility room, and a children's playhouse in the garden. Upstairs, you'll find two double bedrooms, a single bedroom, and a family bathroom. The converted loft provides an additional double bedroom and a separate shower room with plenty of eaves storage. The secluded garden features a decked area leading to a lawn, with convenient rear storage.