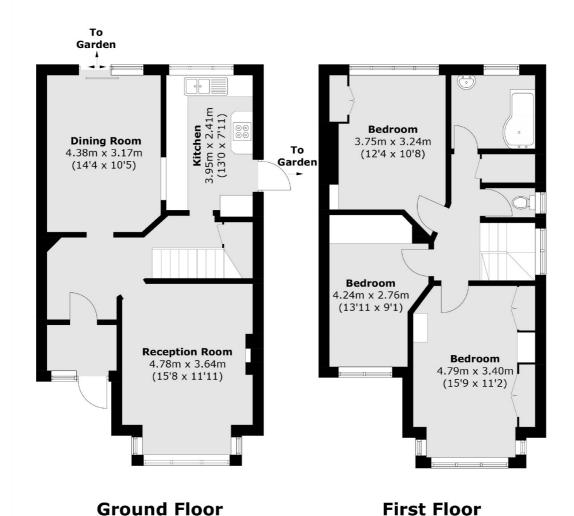

## Boveney Road, London, SE23

Total area (approx.): 109.7 sq. m (1180.8 sq. ft)

Honor Oak

London

Sales

SE23 1EA

020 8291 9556

61 Honor Oak Park