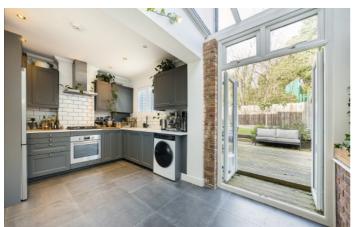

## Buckthorne Road, SE4

The front door opens into a spacious entrance hall, to the right is a generous living room which leads into the dining area with a feature wall and alcove storage. To the rear is a recently refurbished, beautifully designed kitchen with lots of storage and a side extension that leads out to a mature garden, where the private woodlands behind adds peace and privacy. The first floor of the property comprises two spacious double bedrooms and a modern four piece family bathroom with freestanding bath. The loft has been converted to create a luxurious bedroom, a walk in wardrobe with an en-suite. The garden is a serene retreat, with the option to extend it onto the area of woodlands behind the property that has a newly agreed 25-year leasehold on the land.