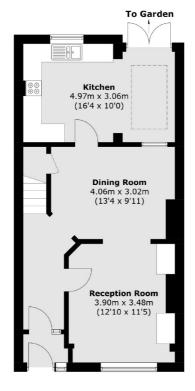

### **Ground Floor**

Honor Oak

London

Sales

SE23 1EA

020 8291 9556

61 Honor Oak Park

**First Floor** 

Total area (approx.): 127.4 sq. m (1,371.3 sq. ft) (Excluding Eaves)