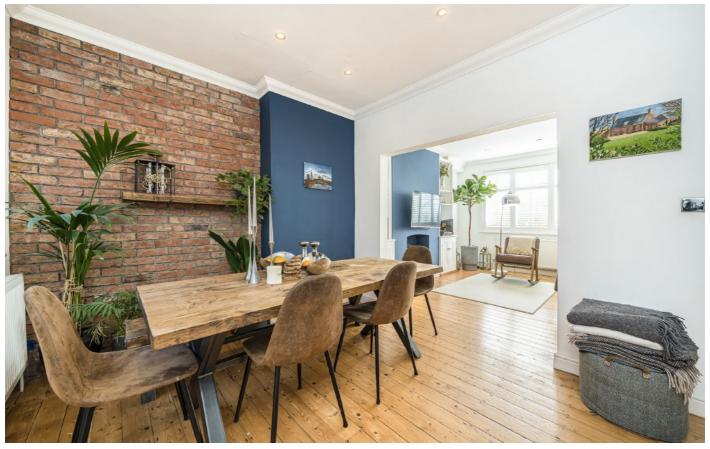

## Buckthorne Road, SE4

The front door opens into a spacious entrance hall, to the right is a generous living room which leads into the dining area with a feature wall and alcove storage. To the rear is a recently refurbished, beautifully designed kitchen with lots of storage and a side extension that leads out to a mature garden, where the private woodlands behind adds peace and privacy. The first floor of the property comprises two spacious double bedrooms and a modern four piece family bathroom with freestanding bath. The loft has been converted to create a luxurious bedroom, a walk in wardrobe with an en-suite. The garden is a serene retreat, with the option to extend it onto the area of woodlands behind the property that has a newly agreed 25-year leasehold on the land.