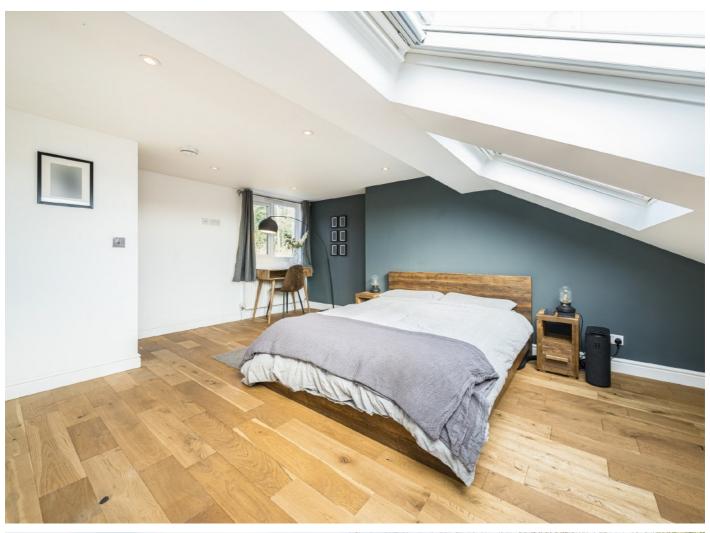

## Buckthorne Road, SE4

The front door opens into a spacious entrance hall, to the right is a generous living room which leads into the dining area with a feature wall and alcove storage. To the rear is a recently refurbished, beautifully designed kitchen with lots of storage and a side extension that leads out to a mature garden, where the private woodlands behind adds peace and privacy. The first floor of the property comprises two spacious double bedrooms and a modern four piece family bathroom with freestanding bath. The loft has been converted to create a luxurious bedroom, a walk in wardrobe with an en-suite. The garden is a serene retreat, with the option to extend it onto the area of woodlands behind the property that has a newly agreed 25-year leasehold on the land.