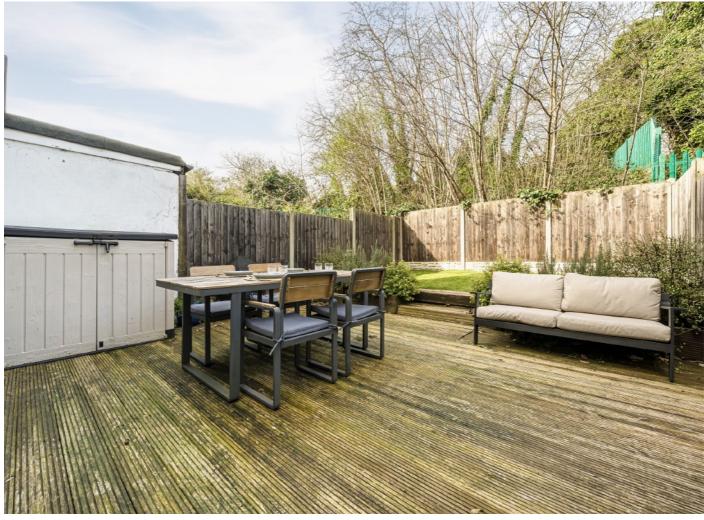

# Buckthorne Road, SE4 £875,000

Discover this charming three bedroom, two bathroom period home, offering 1,371 sq ft of beautifully designed space. The spacious living room flows into a light-filled kitchen, perfect for modern living. Outside, the west-facing garden offers access to a serene, protected woodland, your private retreat.

## Buckthorne Road, SE4

The front door opens into a spacious entrance hall, to the right is a generous living room which leads into the dining area with a feature wall and alcove storage. To the rear is a recently refurbished, beautifully designed kitchen with lots of storage and a side extension that leads out to a mature garden, where the private woodlands behind adds peace and privacy. The first floor of the property comprises two spacious double bedrooms and a modern four piece family bathroom with freestanding bath. The loft has been converted to create a luxurious bedroom, a walk in wardrobe with an en-suite. The garden is a serene retreat, with the option to extend it onto the area of woodlands behind the property that has a newly agreed 25-year leasehold on the land.