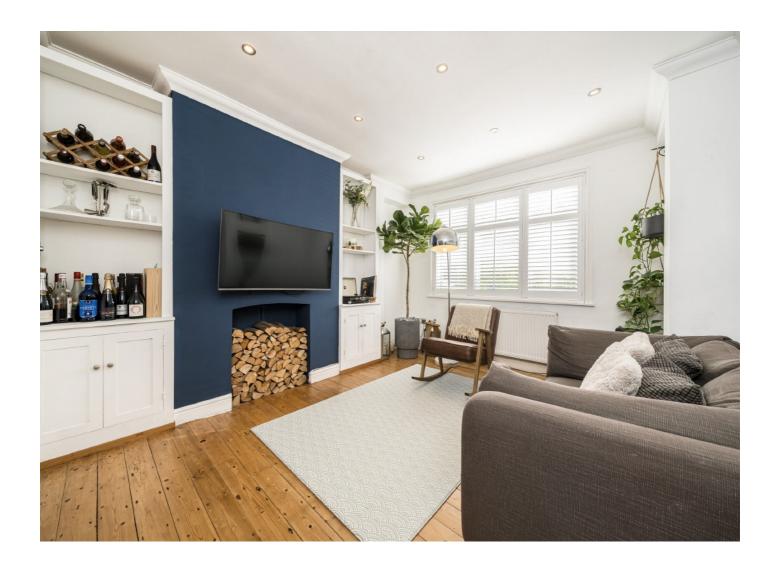

## Buckthorne Road, SE4

The front door opens into a spacious entrance hall, to the right is a generous living room which leads into the dining area with a feature wall and alcove storage. To the rear is a recently refurbished, beautifully designed kitchen with lots of storage and a side extension that leads out to a mature garden, where the private woodlands behind adds peace and privacy. The first floor of the property comprises two spacious double bedrooms and a modern four piece family bathroom with freestanding bath. The loft has been converted to create a luxurious bedroom, a walk in wardrobe with an en-suite. The garden is a serene retreat, with the option to extend it onto the area of woodlands behind the property that has a newly agreed 25-year leasehold on the land.