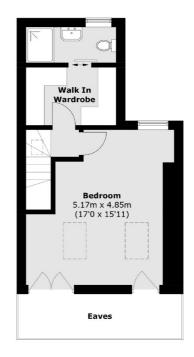

### **Second Floor**

Total area (approx.): 127.4 sq. m (1,371.3 sq. ft) (Excluding Eaves)